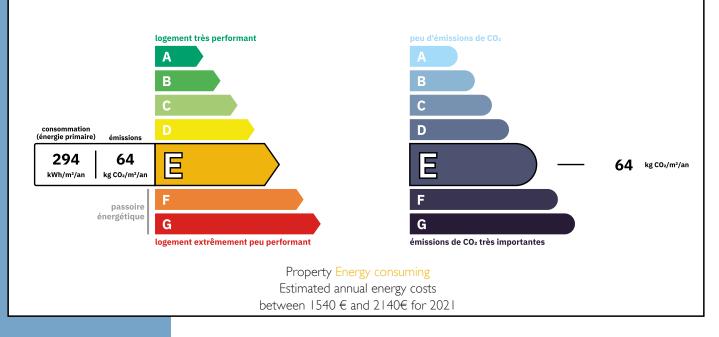

### PROPERTY FACT FILE

| REFERENCE                                                        | A26086DPE75                                                  |
|------------------------------------------------------------------|--------------------------------------------------------------|
| PRICE                                                            | € 1,050,000<br>£ 0*<br>*agency fees to be paid by the seller |
| BEDROOM                                                          | 2                                                            |
| BATHROOM                                                         |                                                              |
| ACCOMMODATION                                                    | 82.02 m <sup>2</sup>                                         |
| LAND                                                             | 0 m <sup>2</sup>                                             |
| TOWN                                                             | Paris 6e Arrondissement                                      |
| DEPARTMENT                                                       |                                                              |
| LOCATION                                                         | City property                                                |
| ТҮРЕ                                                             |                                                              |
| CONDITION                                                        | To be renovated, Habitable                                   |
| FEATURES                                                         | Fiber optic                                                  |
| *Price based on current exchange rate which is subject to change |                                                              |