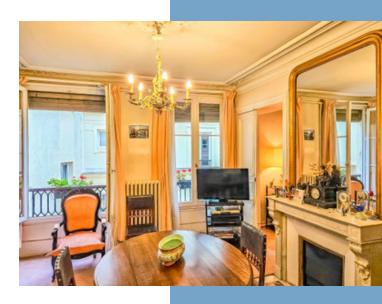

- Ideal flatsharing --> 3 or 4 bedrooms possible for an increased income of +17 to 25%

Features : Ideally nestled away from the hustle and bustle of the city but 200 m from the famous Raspail food market and the Grande Epicerie de Paris, just off the warm atmosphere of the lively streets of Cherche-Midi and Saint-Placide offering an explosion of colour with numerous shops, original features with fireplace, ceiling mouldings and oak parquet flooring still under carpets, 2.58 m high ceilings, offers comfort and tranquillity thanks to its double glazing and its location overlooking a courtyard, cellar, 3rd floor out of 6, two apartments on the first floor, secure building (caretaker, Vigic/digicode, interphone, armoured door), 2 person lift, 4 exposures (courtyard and small courtyard), high speed fibre optic internet, pushchair area behind the lift shaft, communal gas heating, freehold and no building renovation voted or planned, service charges €209/month including 2