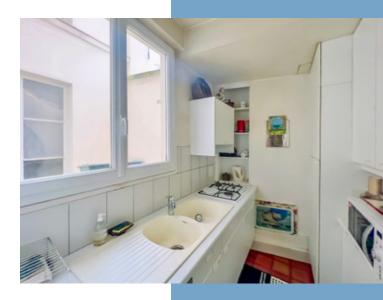

Kitchen 6.44 m2 Bedroom I - 12.32 m2 Bedroom 2 - 12.93m2 Distribution hall 8.55 m2 Shower room 8.16 m2 WC 1.18 m2.

- Cellar --> 3m2 valued at 2.000 € / m2
- Freehold --> 34 / 1000

Investment corner :

- Furnished rental potential --> 3.210 €/month (Ref Drihl) --> 3.67% yield