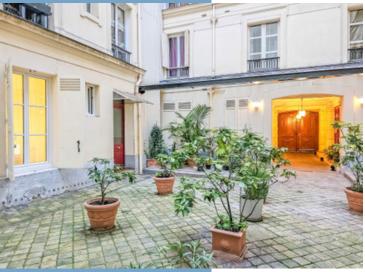

- Ideal flatsharing --> 3 or 4 bedrooms possible for an increased income of +17 to 25%

Features : Ideally nestled away from the hustle and bustle of the city but 200 m from the famous Raspail food market and the Grande Epicerie de Paris, just off the warm atmosphere of the lively streets of Cherche-Midi and Saint-Placide offering an explosion of colour with numerous shops, original features with fireplace, ceiling mouldings and oak parquet flooring still under carpets, 2.58 m high ceilings, offers comfort and tranquillity thanks to its double glazing and its location overlooking a courtyard, cellar, 3rd floor out of 6, two apartments on the first floor, secure building (caretaker, Vigic/digicode, interphone, armoured door), 2 person lift, 4 exposures (courtyard and small courtyard), high speed fibre optic internet, pushchair area behind the lift shaft, communal gas heating, freehold and no building renovation voted or planned, service charges €209/month including 2