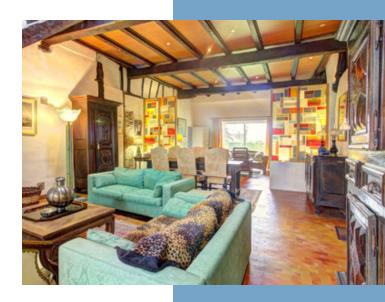

The walled garden, which encloses the villa on three sides, has ample flat land for an in-ground swimming pool (permission required), a summer kitchen, a children's play area, a boules piste...

From the garden, the arched front door of the villa opens into a vast open-plan reception room (eskatz) with a wonderful oak staircase, a formal sitting area, a formal dining area and an informal summer sitting area at the far end of the room. Two stunning stained-glass panels separate the formal and informal areas of the room. The informal summer sitting area also has sliding glazed doors out to the garden.