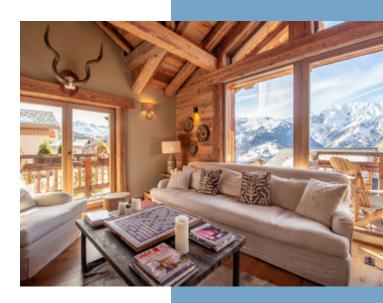

A striking central staircase leads to the first floor where you will find a third bedroom, complete with an en-suite bathroom and a balcony offering sweeping views of the surrounding mountains.

The master bedroom, adorned with luxury finishes, features bespoke wardrobes and a large shower room with double washbasin. The bedroom offers direct access to the sun-soaked, southwest-facing terrace, spanning approximately 35m<sup>2</sup>.

An adjacent reading/office area, with access to the terrace, provides a calm space for relaxation or work.

The main living area is situated on the top floor of the chalet with a magnificent apparent timber roof structure on show. A modern, fully equipped kitchen is seamlessly integrated with the spacious dining area and living room. Relax around the cosy central fireplace, the perfect way to unwind after a day of mountain adventures. Floor-to-ceiling windows flood the space with natural light and provide access to west, south and east facing balconies allowing you to experience the beauty of sunrise and sunset over the stunning mountain landscape.