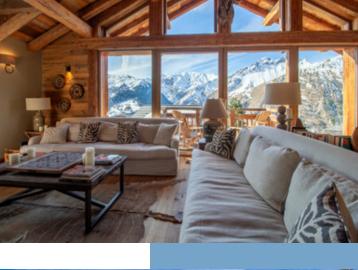

A striking central staircase leads to the first floor where you will find a third bedroom, complete with an en-suite bathroom and a balcony offering sweeping views of the surrounding mountains.

The master bedroom, adorned with luxury finishes, features bespoke wardrobes and a large shower room with double washbasin. The bedroom offers direct access to the sun-soaked, southwest-facing terrace, spanning approximately 35m<sup>2</sup>.

An adjacent reading/office area, with access to the terrace, provides a calm space for relaxation or work.

The main living area is situated on the top floor of the chalet with a magnificent apparent timber roof structure on show. A modern, fully equipped kitchen is seamlessly integrated with the spacious dining area and living room. Relax around the cosy central fireplace, the perfect way to unwind after a day of mountain adventures. Floor-to-ceiling windows flood the space with natural light and provide access to west, south and east facing balconies allowing you to experience the beauty of sunrise and sunset over the stunning mountain landscape.