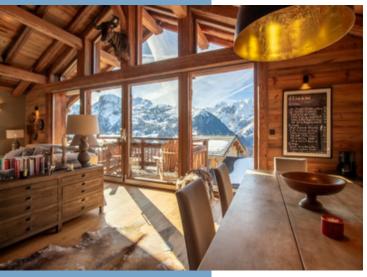

An adjacent reading/office area, with access to the terrace, provides a calm space for relaxation or work.

The main living area is situated on the top floor of the chalet with a magnificent apparent timber roof structure on show. A modern, fully equipped kitchen is seamlessly integrated with the spacious dining area and living room. Relax around the cosy central fireplace, the perfect way to unwind after a day of mountain adventures. Floor-to-ceiling windows flood the space with natural light and provide access to west, south and east facing balconies allowing you to experience the beauty of sunrise and sunset over the stunning mountain landscape.