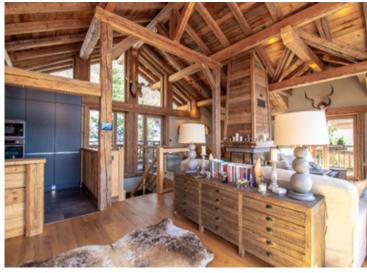

An adjacent reading/office area, with access to the terrace, provides a calm space for relaxation or work.

The main living area is situated on the top floor of the chalet with a magnificent apparent timber roof structure on show. A modern, fully equipped kitchen is seamlessly integrated with the spacious dining area and living room. Relax around the cosy central fireplace, the perfect way to unwind after a day of mountain adventures. Floor-to-ceiling windows flood the space with natural light and provide access to west, south and east facing balconies allowing you to experience the beauty of sunrise and sunset over the stunning mountain landscape.