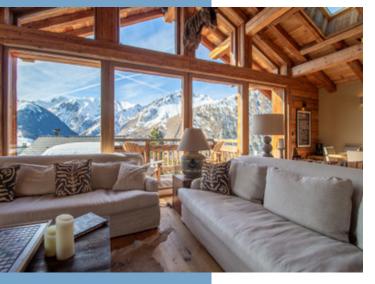

An adjacent reading/office area, with access to the terrace, provides a calm space for relaxation or work.

The main living area is situated on the top floor of the chalet with a magnificent apparent timber roof structure on show. A modern, fully equipped kitchen is seamlessly integrated with the spacious dining area and living room. Relax around the cosy central fireplace, the perfect way to unwind after a day of mountain adventures. Floor-to-ceiling windows flood the space with natural light and provide access to west, south and east facing balconies allowing you to experience the beauty of sunrise and sunset over the stunning mountain landscape.