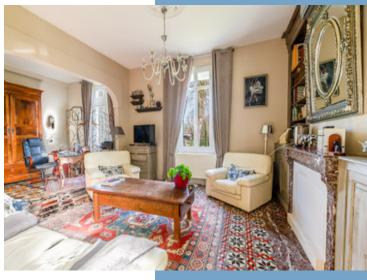

This one-storey residence of over 200m<sup>2</sup> has retained its original charm and period materials, while benefiting from top-quality modern fixtures and fittings.

Everything here exudes the charm of the past and the authenticity of an old manor house, with its old parquet floors and cement tiles and high ceilings.