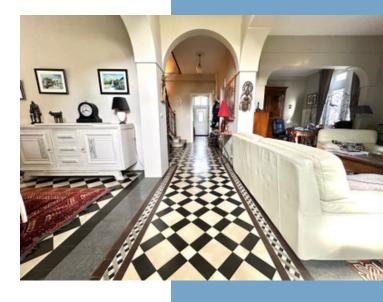

This alliance will surprise you with its superb quality and its warm, comfortable welcome.

\*On the ground floor, the beautiful long entrance hall leads on one side to a vestibule with an open fireplace opening onto the terrace, and on the other to a kitchen combining authenticity and modernity. This ground floor can be accessed via three different entrance doors, depending on your preferences.