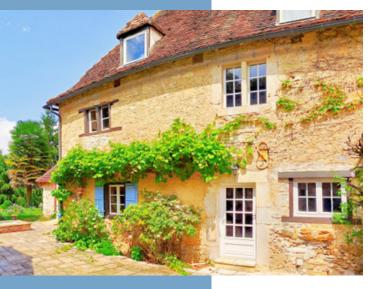

From the terrace, the front door of the main house opens into a huge open-plan main room with a sitting area, a dining room and a kitchen area. The room has a lovely open fireplace and a working bread oven!

From the main room, a corridor leads round to a bedroom, which has super views of the garden. A shower room with an Italian-style shower and a separate WC are also accessible from the corridor.

From the main room, a beautiful wooden staircase leads up to the first floor, which comprises a landing, a large bedroom, a family bathroom and a separate WC.