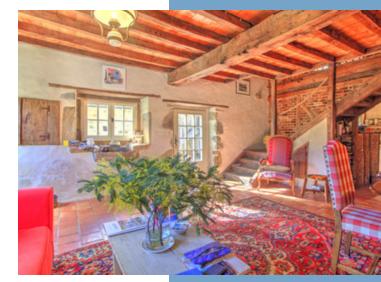

From the terrace, the front door of the main house opens into a huge open-plan main room with a sitting area, a dining room and a kitchen area. The room has a lovely open fireplace and a working bread oven!