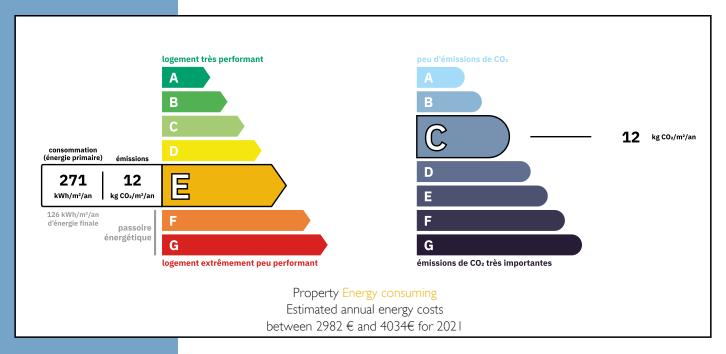

a beautiful wooden staircase leads up to the first floor, which comprises a landing, a large bedroom, a family bathroom and a separate WC.

The second floor comprises a bedroom and a landing, which can be used as a small sitting room/library/s

More Online :

https://leggettprestige.com/luxury-property-for-sale/view/A27017CEL64 COMPLETE FILE AND PHOTO ON REQUEST SOLD - EXQUISITE
COUNTRY HOUSE +
GÎTE/GUEST COTTAGE +
GORGEOUS GARDEN OF
1.6 ACRES WITH STREAM...

Ref: A27017CEL64







SOLD - EXQUISITE COUNTRY HOUSE + GÎTE/GUEST COTTAGE + GORGEOUS GARDEN OF 1.6 ACRES WITH STREAM Information about risks to which this property is exposed is available on the Géorisques website : <a href="https://www.georisques.gouv.fr/">https://www.georisques.gouv.fr/</a>

Ref: A27017CEL64

### **ENERGIE-DPE**



#### NOTICE

Leggetts, their client and any joint agents give notice that:

- I: Quoted prices are subject to fluctuations in exchangerates. Please contact an agent for an up-to-date price. They are not authorised to make or give any representations or warranties in relation to the property either here or elsewhere, either on their own behalf or on behalf of their client or otherwise. They assume no responsibility for any statement that may be made in these particulars. These particulars do not form part of any offer or contract and must not be relied upon as statements or representations of fact. In particular they neither have nor assume responsibility for any statement concerning the financial arrangements or the commercial scheme which may be made available by their clients or others