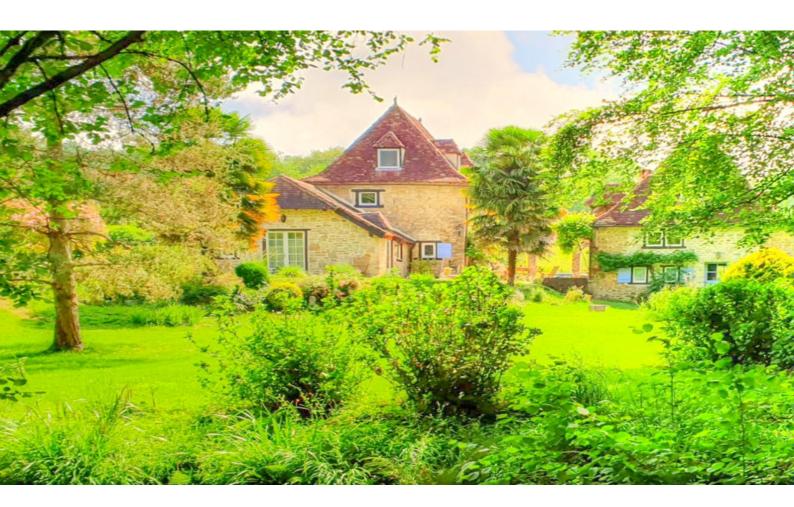

SOLD - Located in a magical setting, this stunning 18th-century country house with guest cottage has so much to offer... eight spacious bedrooms, gorgeous period features and delightful grounds crossed by a little river!

DESCRIPTIF

...

SOLD - Built in the 18th century and retaining many of its original features, this gorgeous country property comprises a main house of 135m² and a guest cottage of 173m². Situated in a tranquil location in the heart of the beautiful Béarnaise countryside, this wonderful property is ideal for anyone searching for a luxurious family home or holiday home. You also have the option of generating an income by renting out the guest cottage to holidaymakers, either as a gîte or for B&B.

The main house and the guest cottage are set either side of a paved terrace, which overlooks delightful mature gardens of  $6,650m^2$ . A little river on one side of the grounds is crossed by a romantic wooden bridge à la Monet - and there is a wooden outbuilding of about  $50m^2$  at the far end of the land, along with a children's playhouse.