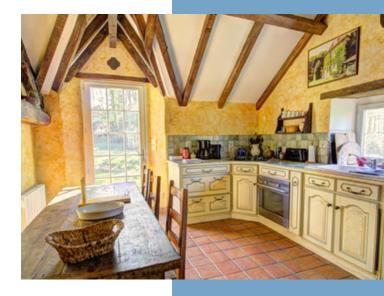

From the terrace, the front door of the main house opens into a huge open-plan main room with a sitting area, a dining room and a kitchen area. The room has a lovely open fireplace and a working bread oven!