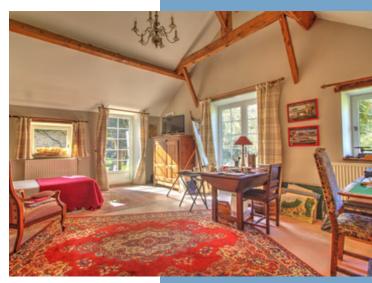

From the main room, a corridor leads round to a bedroom, which has super views of the garden. A shower room with an Italian-style shower and a separate WC are also accessible from the corridor.

From the main room, a beautiful wooden staircase leads up to the first floor, which comprises a landing, a large bedroom, a family bathroom and a separate WC.

The second floor comprises a bedroom and a landing, which can be used as a small sitting room/library/s

More Online :

https://leggettprestige.com/luxury-property-for-sale/view/A27017CEL64 COMPLETE FILE AND PHOTO ON REQUEST SOLD - EXQUISITE
COUNTRY HOUSE +
GÎTE/GUEST COTTAGE +
GORGEOUS GARDEN OF
1.6 ACRES WITH STREAM...