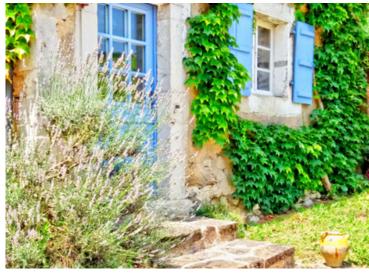

The main house and the guest cottage are set either side of a paved terrace, which overlooks delightful mature gardens of  $6,650m^2$ . A little river on one side of the grounds is crossed by a romantic wooden bridge à la Monet - and there is a wooden outbuilding of about  $50m^2$  at the far end of the land, along with a children's playhouse.