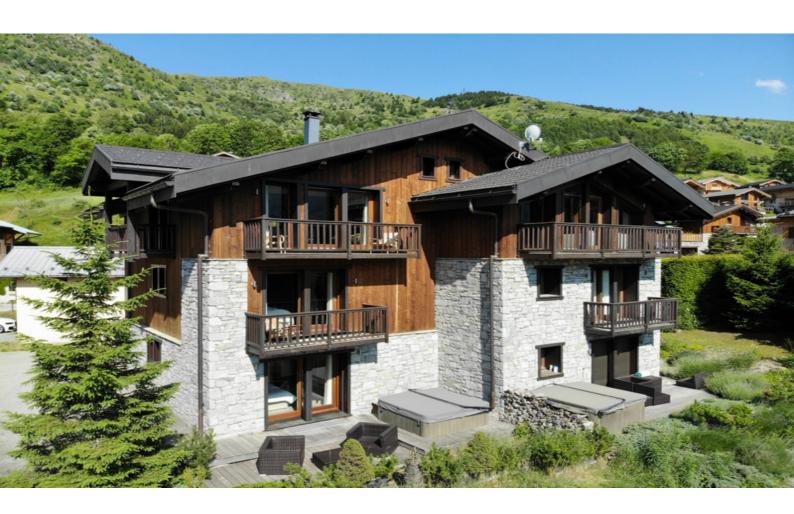

resort, Outside hot tub

\*Price based on current exchange rate which is subject to change

- Ski chalet
- Hot Tub
- Three Valleys
- Mountain Views
- Rental

MARTIN DE BELLEVILLE Ref: A27507EH73

Located in the traditional village of Villarabout, perched just above St Martin de Belleville, this charming demi-ski chalet exudes rustic elegance with its old wood and stone finishes. The chalet enjoys a peaceful setting that is just 1 km from the centre of Saint Martin de Belleville, and its direct links to the renowned 3 Valleys ski area.

#### DESCRIPTIF

As you enter on the ground floor, you have an entrance hall which leads to a generously sized double bedroom with a built-in wardrobe and en-suite bathroom. A terrace off this double bedroom houses an outdoor hot tub which is a luxury after a day on the mountain! Adjacent to this bedroom is a childrens bunk bedroom making it a fantastic family suite.

As you ascend to the first floor you will find two more double bedrooms, each again with fitted wardrobes and en-suite bathrooms, one of which also enjoys access out onto a private balcony. All of the bedrooms feature a beautiful decor, complemented with bespoke soft furnishings, creating a very cosy yet contemporary ambiance.

Spanning the entire top floor of the chalet, you have the magnificent open plan living area. Featuring the exposed timber ceiling and a central log burner which can spin round to be enjoyed in different areas of the living room. This space is truly the heart of the chalet, and features a fully equipped kitchen, a dining area, and a comfortable lounge area. This space also enjoys large glass doors, which not only flood the room with light, but also open out onto a balcony, from which you can enjoy the spectacular views of the surrounding mountains.