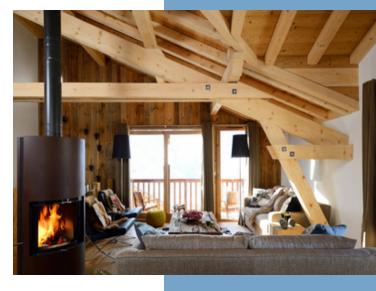

Spanning the entire top floor of the chalet, you have the magnificent open plan living area. Featuring the exposed timber ceiling and a central log burner which can spin round to be enjoyed in different areas of the living room. This space is truly the heart of the chalet, and features a fully equipped kitchen, a dining area, and a comfortable lounge area. This space also enjoys large glass doors, which not only flood the room with light, but also open out onto a balcony, from which you can enjoy the spectacular views of the surrounding mountains.