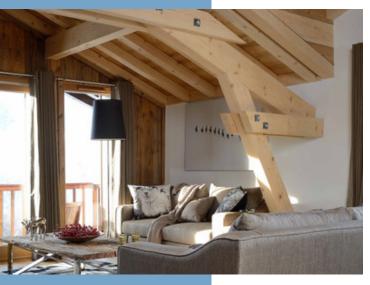

Spanning the entire top floor of the chalet, you have the magnificent open plan living area. Featuring the exposed timber ceiling and a central log burner which can spin round to be enjoyed in different areas of the living room. This space is truly the heart of the chalet, and features a fully equipped kitchen, a dining area, and a comfortable lounge area. This space also enjoys large glass doors, which not only flood the room with light, but also open out onto a balcony, from which you can enjoy the spectacular views of the surrounding mountains.