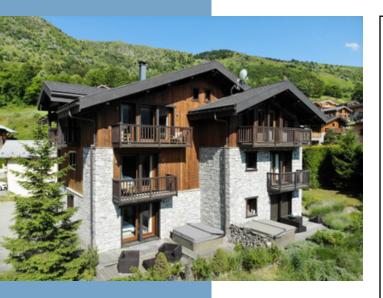

resort, Outside hot tub

\*Price based on current exchange rate which is subject to change

- Ski chalet
- Hot Tub
- Three Valleys
- Mountain Views
- Rental

MARTIN DE BELLEVILLE Ref: A27507EH73

Located in the traditional village of Villarabout, perched just above St Martin de Belleville, this charming demi-ski chalet exudes rustic elegance with its old wood and stone finishes. The chalet enjoys a peaceful setting that is just 1 km from the centre of Saint Martin de Belleville, and its direct links to the renowned 3 Valleys ski area.

#### DESCRIPTIF

As you enter on the ground floor, you have an entrance hall which leads to a generously sized double bedroom with a built-in wardrobe and en-suite bathroom. A terrace off this double bedroom houses an outdoor hot tub which is a luxury after a day on the mountain! Adjacent to this bedroom is a childrens bunk bedroom making it a fantastic family suite.

As you ascend to the first floor you will find two more double bedrooms, each again with fitted wardrobes and en-suite bathrooms, one of which also enjoys access out onto a private balcony. All of the bedrooms feature a beautiful decor, complemented with bespoke soft furnishings, creating a very cosy yet contemporary ambiance.

Spanning the entire top floor of the chalet, you have the magnificent open plan living area. Featuring the exposed timber ceiling and a central log burner which can spin round to be enjoyed in different areas of the living room. This space is truly the heart of the chalet, and features a fully equipped kitchen, a dining area, and a comfortable lounge area. This space also enjoys large glass doors, which not only flood the room with light, but also open out onto a balcony, from which you can enjoy the spectacular views of the surrounding mountains.