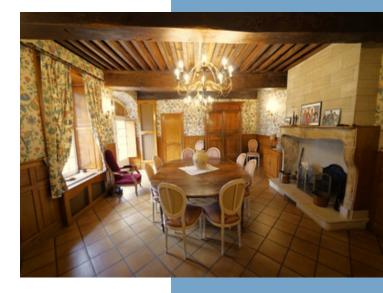

room of 1 I m<sup>2</sup> with shower and WC. The 34 m<sup>2</sup> dining room with its fireplace communicates with two living rooms a 20 m<sup>2</sup> T/(mading room (mirror room) and a second 2( m<sup>2</sup>)

rooms, a 30 m<sup>2</sup> TV/reading room (mirror room) and a second 36 m<sup>2</sup> reception room remarkable for its monumental fireplace and its magnificent mezzanine library.

2/ Upstairs in the main wing: