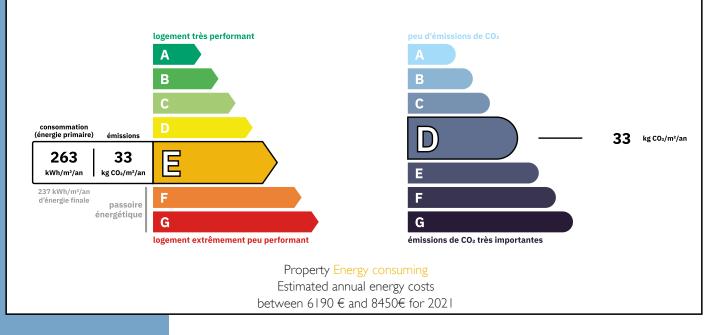

commodation or to receive friends and family very comfortably.

4/ Dependencies:
A 37 m<sup>2</sup> double garage or orangery comm

More Online : https://leggettprestige.com/luxury-property-for-sale/view/A27622DVI38 <u>COMPLETE FILE AND PHOTO ON REQUEST</u>

LEGGETT IMMOBILIER, 42 ROUTE DE RIBERAC, 24340 LA ROCHEBEAUCOURT, FRANCE UK Freephone: 08700115151 telephone: +33 553 608 488 E-mail: prestige@leggett.fr BETWEEN LYON AND GRENOBLE, VERY BEAUTIFUL AND RENOVATED MANOR HOUSE, CLOSE TO THE AIRPORTS AND SKI...

Ref : A27622DVI38







BETWEEN LYON AND GRENOBLE, VERY BEAUTIFUL AND RENOVATED MANOR HOUSE, CLOSE TO THE AIRPORTS AND SKL.. Information about risks to which this property is exposed is available on the Géorisques website : https://www.georisques.gouv.fr/

#### Ref : A27622DVI38





## NOTICE

Leggetts, their client and any joint agents give notice that:

I: Quoted prices are subject to fluctuations in exchangerates. Please contact an agent for an up-to-date price. They are not authorised to make or give any representations or warranties in relation to the property either here or elsewhere, either on their own behalf or on behalf of their client or otherwise. They assume no responsibility for any statement that may be made in these particulars. These particulars do not form part of any offer or contract and must not be relied upon as statements or representations of fact. In particular they neither have nor assume responsibility for any statement concerning the financial arrangements or the commercial scheme which may be made available by their clients or others to