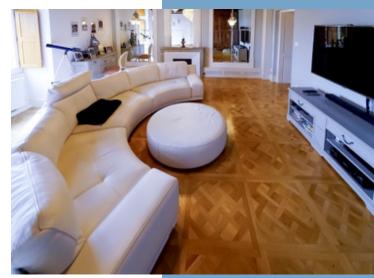

rooms, a 30 m<sup>2</sup> TV/reading room (mirror room) and a second 36 m<sup>2</sup> reception room remarkable for its monumental fireplace and its magnificent mezzanine library.

2/ Upstairs in the main wing: