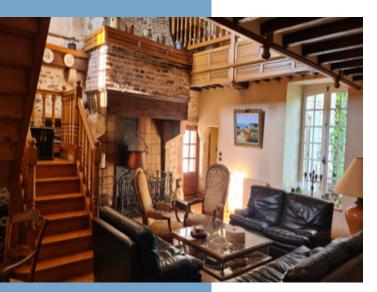

room of 1 I m<sup>2</sup> with shower and WC. The 34 m<sup>2</sup> dining room with its fireplace communicates with two living rooms a 20 m<sup>2</sup> T/(mading room (mirror room) and a second 2( m<sup>2</sup>)

rooms, a 30 m<sup>2</sup> TV/reading room (mirror room) and a second 36 m<sup>2</sup> reception room remarkable for its monumental fireplace and its magnificent mezzanine library.

2/ Upstairs in the main wing:

The completely renovated 36 m<sup>2</sup> suite is awaiting some finishing touches.

2 attic bedrooms and a 17  $\ensuremath{\mathsf{m}}^2$  fitness/games room.

A 21 m<sup>2</sup> mezzanine library.

In total the residence has 6 bathrooms and 6 WCs.