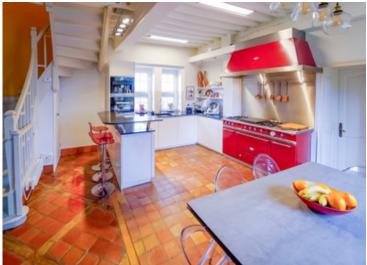

# DESCRIPTIF

Description of rooms and surface areas:

I/ On the ground floor of the main wing:

You enter through the central tower through a pretty 13 m<sup>2</sup> hall which offers plenty of storage for clothes and shoes. The main wing of the building has a fully equipped kitchen of 26 m<sup>2</sup> opening directly onto the outdoor terrace and a very practical laundry