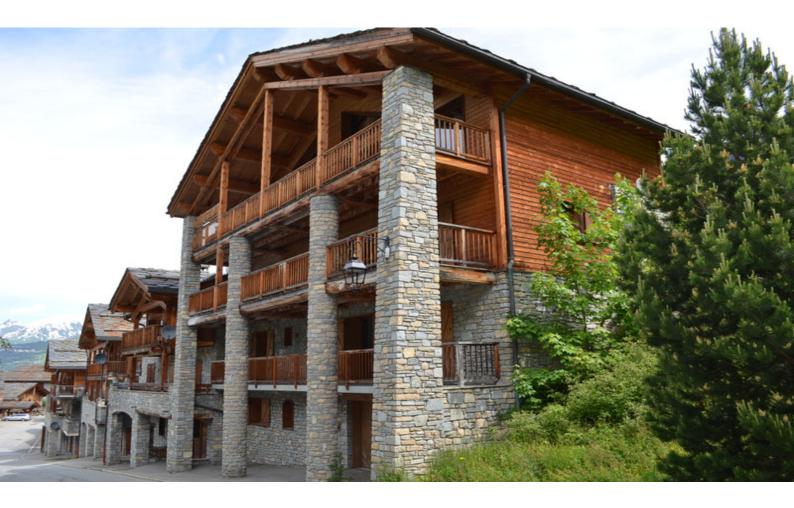

LEGGETT IMMOBILIER, 42 ROUTE DE RIBERAC, 24340 LA ROCHEBEAUCOURT, FRANCE UK Freephone: 08700115151 telephone: +33 553 608 488 E-mail: prestige@leggett.fr

- 200m to the slopes of Sainte Foy
- Solid construction from by known local developer
- 7 large ensuite bedrooms
- Large Family living area with wonderful mountains
- Easy reach of Val d'Isere, Tignes, and Les Arcs

Exclusive to Leggett, a well appointed quality 7 bedroom chalet all ensuite.

Just 2 minutes walk to the slopes in Sainte Foy this would make a perfect rental chalet or large family second home.

# DESCRIPTIF

This lovely family chalet is laid out over 4 floors .

It was finished in 2013, and has very good quality fittings and fixtures Local stone and wood is used throughout the chalet and it is robust and well constructed.

The entrance and ground floor has a large reception hall with space to store skis and boots, or bikes.

The large double garage has been converted into a large wellness area, however it would be easy to reduce the size of this if you would prefer some covered parking. It currently has a sauna, steam room , massage room , shower and WC .

There is one large ensuite bedroom on the ground floor .

The First floor has 3 large ensuite rooms , one of them has been converted into a kids dorm with 4 bunks.

The second floor has 3 additional large ensuite rooms with a wider balance with plenty of space to sit outside .