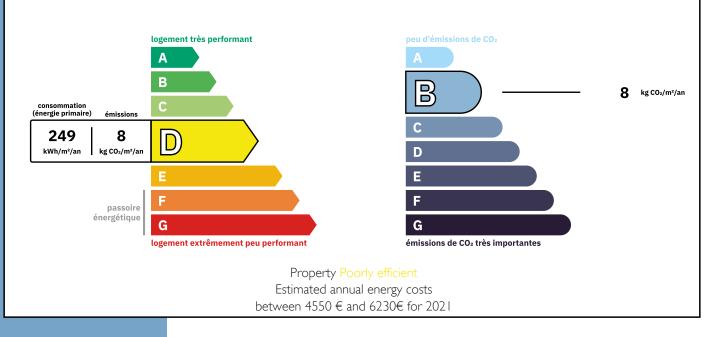

.

Dimensions are as follows Ground floor Entrance Hall 14 m<sup>2</sup> Ski Room 4.5 m<sup>2</sup> Bedroom I 14.6m<sup>2</sup> with ensu

More Online : https://leggettprestige.com/luxury-property-for-sale/view/A27962TAB73 COMPLETE FILE AND PHOTO ON REQUEST

LEGGETT IMMOBILIER, 42 ROUTE DE RIBERAC, 24340 LA ROCHEBEAUCOURT, FRANCE UK Freephone: 08700115151 telephone: +33 553 608 488 E-mail: prestige@leggett.fr

**BEAUTIFUL 7 BEDROOM** FURNISHED CHALET IN FOY TARENTAISE ...

Ref : A27962TAB73







bedroom 3 = 27.38m2 bedroom 4 = 19.63m2

BEAUTIFUL 7 BEDROOM FURNISHED CHALET IN PRIM LOCATION SAINTE FOY TARENTAISE ... Information about risks to which this property is exposed is available on the Géorisques website : https://www.georisques.gouv.fr/

#### Ref : A27962TAB73

## **ENERGIE-DPE**



# NOTICE

Leggetts, their client and any joint agents give notice that:

I: Quoted prices are subject to fluctuations in exchangerates. Please contact an agent for an up-to-date price. They are not authorised to make or give any representations or warranties in relation to the property either here or elsewhere, either on their own behalf or on behalf of their client or otherwise. They assume no responsibility for any statement that may be made in these particulars. These particulars do not form part of any offer or contract and must not be relied upon as statements or representations of fact. In particular they neither have nor assume responsibility for any statement concerning the financial arrangements or the commercial scheme which may be made available by their clients or others to p