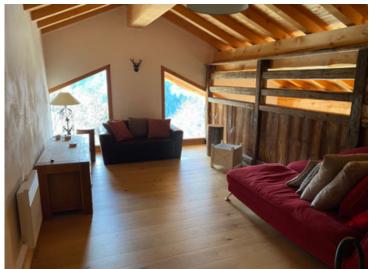

The Large terrace has a hot tub , ( not tested ) and plenty of seating .

There is a mezzanine TV snug above the lounge , this could be easily reduced if you prefer to enjoy double height windows.

Dimensions are as follows Ground floor Entrance Hall 14 m<sup>2</sup> Ski Room 4.5 m<sup>2</sup> Bedroom I 14.6m<sup>2</sup> with ensu