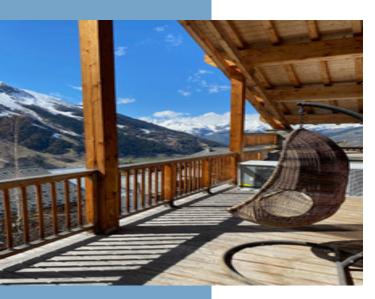

The Large terrace has a hot tub , ( not tested ) and plenty of seating .

There is a mezzanine TV snug above the lounge , this could be easily reduced if you prefer to enjoy double height windows.

Dimensions are as follows Ground floor Entrance Hall 14 m<sup>2</sup> Ski Room 4.5 m<sup>2</sup> Bedroom I 14.6m<sup>2</sup> with ensu