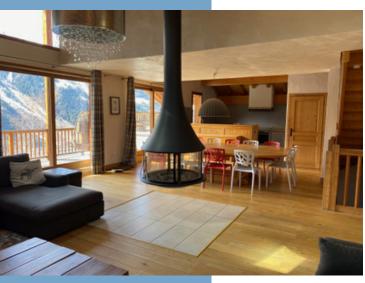

The main level houses the large open plan kitchen diner .

The kitchen is currently set up as an industrial kitchen with a large pantry, but could easily be replaced to a more classic family kitchen. A huge extendible dining table sits in the middle of the room , and then a very comfortable seating area around a stunning hanging decorative fire place.

The Large terrace has a hot tub , ( not tested ) and plenty of seating .

There is a mezzanine TV snug above the lounge , this could be easily reduced if you prefer to enjoy double height windows.

Dimensions are as follows Ground floor Entrance Hall 14 m<sup>2</sup> Ski Room 4.5 m<sup>2</sup> Bedroom I 14.6m<sup>2</sup> with ensu