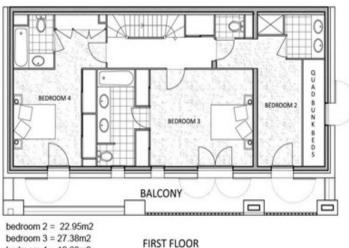

There is one large ensuite bedroom on the ground floor .

The First floor has 3 large ensuite rooms , one of them has been converted into a kids dorm with 4 bunks.

The second floor has 3 additional large ensuite rooms with a wider balance with plenty of space to sit outside .

**BEAUTIFUL 7 BEDROOM** FURNISHED CHALET IN FOY TARENTAISE ...

Ref : A27962TAB73

bedroom 3 = 27.38m2 bedroom 4 = 19.63m2

BEAUTIFUL 7 BEDROOM FURNISHED CHALET IN PRIM LOCATION SAINTE FOY TARENTAISE ... Information about risks to which this property is exposed is available on the Géorisques website : https://www.georisques.gouv.fr/