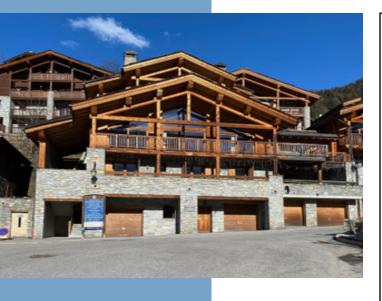

- Central Sainte Foy 2 mins to lifts
- Solid construction well known developer
- Lock up and leave easy maintenance
- Stunning mountain views from lounge and terraces
- Sold Fully furnished with 2 garages

This bright chalet is located in the centre of Sainte Foy Tarentaise . The open plan lounge dining area offers stunning views of the mountains and the valley beyond.

5 good sized decent bedrooms and a play room male this a perfect second home or rental property.