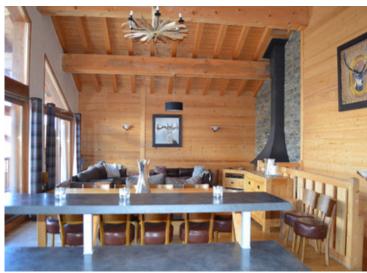

The Upper level is home to the large open plan kitchen dining area. The double height ceiling hosts picture windows looking down the valley .

There is a comfy seating area and wood burning stove.

The kitchen is partially partitioned off, and there is an additional WC.

This bright chalet is located in the centre of Sainte Foy Tarentaise . The open plan lounge dining area offers stunning views of the mountains and the valley beyond.

5 good sized decent bedrooms and a play room male this a perfect second home or rental property.