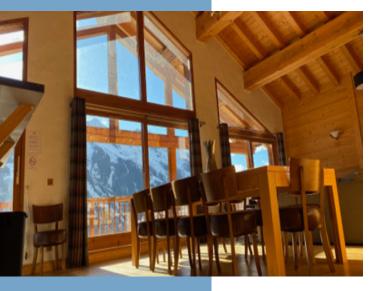

This bright chalet is located in the centre of Sainte Foy Tarentaise . The open plan lounge dining area offers stunning views of the mountains and the valley beyond.

5 good sized decent bedrooms and a play room male this a perfect second home or rental property.

The Upper level is home to the large open plan kitchen dining area. The double height ceiling hosts picture windows looking down the valley .

There is a comfy seating area and wood burning stove.

The kitchen is partially partitioned off, and there is an additional WC.