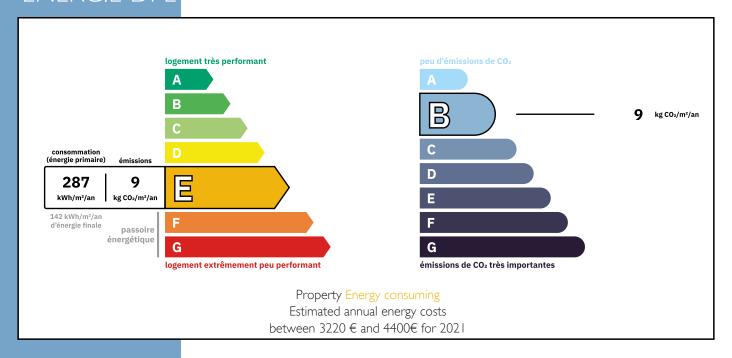

milies and also for Off piste skiing . There is easy access to other stations such as val d'Isere, Tignes, la Rosiere and Villaroger Les Arcs all within about half an hour from the chalet .

Sainte Foy is around 2.5 hours from Geneva and Lyon airports, 25 minutes from Bourg Saint Maurice train station.

Dimensions as follows

More Online :

https://leggettprestige.com/luxury-property-for-sale/view/A27968TAB73 COMPLETE FILE AND PHOTO ON REQUEST EXCLUSIVE BEAUTIFUL 5
BEDROOM CHALET IN
THE CENTRE OF SAINTE
FOY TARENTAISE ...

Ref: A27968TAB73







EXCLUSIVE BEAUTIFUL 5
BEDROOM CHALET IN THE
CENTRE OF SAINTE FOY
TARENTAISE

Information about risks to which this property is exposed is available on the Géorisques website: https://www.georisques.gouv.fr/

Ref: A27968TAB73

### **ENERGIE-DPE**



#### NOTICE

Leggetts, their client and any joint agents give notice that:

- I: Quoted prices are subject to fluctuations in exchangerates. Please contact an agent for an up-to-date price. They are not authorised to make or give any representations or warranties in relation to the property either here or elsewhere, either on their own behalf or on behalf of their client or otherwise. They assume no responsibility for any statement that may be made in these particulars. These particulars do not form part of any offer or contract and must not be relied upon as statements or representations of fact. In particular they neither have nor assume responsibility for any statement concerning the financial arrangements or the commercial scheme which may be made available by their clients or others