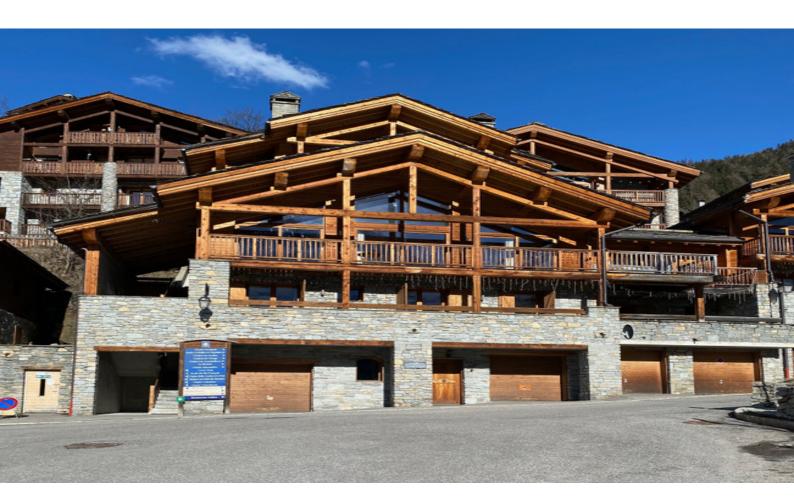

- Central Sainte Foy 2 mins to lifts
- Solid construction well known developer
- Lock up and leave easy maintenance
- Stunning mountain views from lounge and terraces
- Sold Fully furnished with 2 garages

This bright chalet is located in the centre of Sainte Foy Tarentaise . The open plan lounge dining area offers stunning views of the mountains and the valley beyond.

5 good sized decent bedrooms and a play room male this a perfect second home or rental property.

Sainte Foy Ski Station is located in the Upper Tarentaise . A small picturesque resort popular with families and also for Off piste skiing . There is easy access to other stations such as val d'Isere, Tignes, la Rosiere and Villaroger Les Arcs all within about half an hour from the chalet .