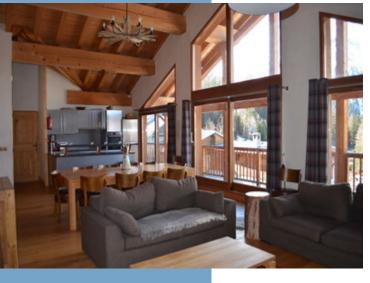

This bright chalet is located in the centre of Sainte Foy Tarentaise . The open plan lounge dining area offers stunning views of the mountains and the valley beyond.

5 good sized decent bedrooms and a play room male this a perfect second home or rental property.

The Upper level is home to the large open plan kitchen dining area. The double height ceiling hosts picture windows looking down the valley .

There is a comfy seating area and wood burning stove.

The kitchen is partially partitioned off, and there is an additional WC.