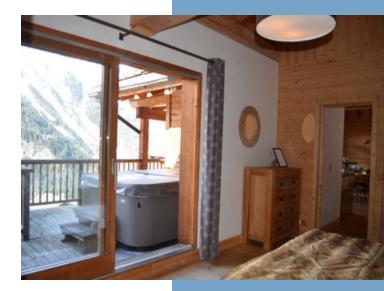

There is another room, currently set up as a play room, but could be a cinema room. There is a small washing machine area off there.

There is a master bedroom on this level and is ensuite with direct access to a large terrace, currently home to a jacuzzi (not tested) but could be outside seating.

#### **DESCRIPTIF**

This chalet was finished in 2013 to a very high standard and is made with solid robust mix of wood and stone.

The first floor has 4 good sized ensuite bathrooms all with balconies and mountain views.