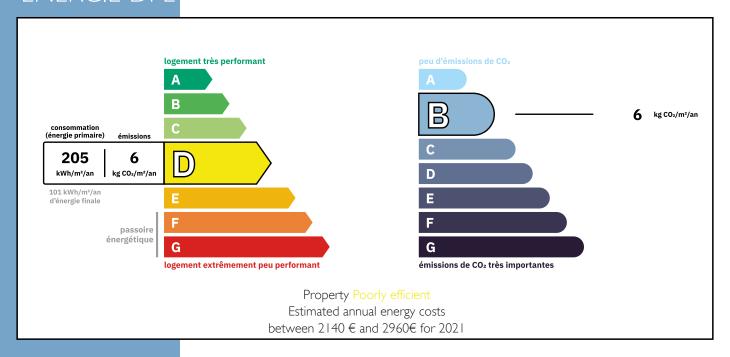

Bedroom 4 | 16m² with a 5.2m² en suite bathroom and a 4m² dressing

The station of Sainte Foy Tarentaise is perfect for families and also for off piste enthusiasts. The stations of Val d'Isere, Tignes , la Rosiere and Villaroger les Arcs are all within 25 minutes drive.

The resort of Sainte Foy is a hidden gem nestled in the heart of the

More Online:

https://leggettprestige.com/luxury-property-for-sale/view/A27974TAB73 COMPLETE FILE AND PHOTO ON REQUEST 5 BEDROOM FAMILY CHALET IN THE HEART OF SAINT FOY TARENTAISE SKI RESORT

Ref: A27974TAB73







5 BEDROOM FAMILY CHALET IN THE HEART OF SAINT FO' TARENTAISE SKI RESORT Information about risks to which this property is exposed is available on the Géorisques website: https://www.georisques.gouv.fr/

Ref: A27974TAB73

### **ENERGIE-DPE**



#### NOTICE

Leggetts, their client and any joint agents give notice that:

- I: Quoted prices are subject to fluctuations in exchangerates. Please contact an agent for an up-to-date price. They are not authorised to make or give any representations or warranties in relation to the property either here or elsewhere, either on their own behalf or on behalf of their client or otherwise. They assume no responsibility for any statement that may be made in these particulars. These particulars do not form part of any offer or contract and must not be relied upon as statements or representations of fact. In particular they neither have nor assume responsibility for any statement concerning the financial arrangements or the commercial scheme which may be made available by their clients or others