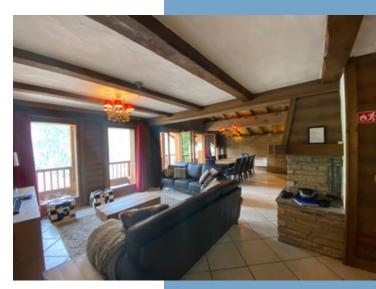

It features 5 good sized en suite bathrooms, an open plan kitchen diner lounge with a fireplace and full length windows with mountain

The property has previously been used by a Tour operator.

The entrance level is a closed porch area opening into the lounge diner area, which features a fireplace.

The kitchen is domestic style and has a pantry area.