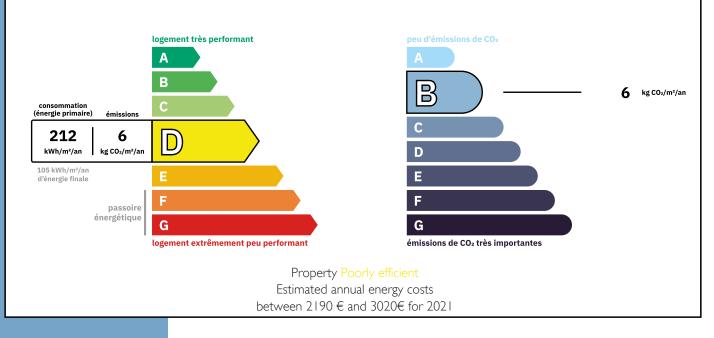

ound 25 minutes from the station.

The layout is as follows 182m in total Entrance level has Hallway 3.6m<sup>2</sup> WC 1.1m<sup>2</sup> Lounge with kitchen 52 m<sup>2</sup>

More Online : https://leggettprestige.com/luxury-property-for-sale/view/A27978TAB73 COMPLETE FILE AND PHOTO ON REQUEST

LEGGETT IMMOBILIER, 42 ROUTE DE RIBERAC, 24340 LA ROCHEBEAUCOURT, FRANCE UK Freephone: 08700115151 telephone: +33 553 608 488 E-mail: prestige@leggett.fr CHALET WITH 5 ENSUITE BEDROOMS IN RESORT CENTRE SAINTE FOY TARENTAISE ...

Ref : A27978TAB73







CHALET WITH 5 ENSUITE BEDROOMS IN RESORT CENTRE SAINTE FOY TARENTAISE ... Information about risks to which this property is exposed is available on the Géorisques website : https://www.georisques.gouv.fr/

#### Ref : A27978TAB73

## **ENERGIE-DPE**



# NOTICE

Leggetts, their client and any joint agents give notice that:

I: Quoted prices are subject to fluctuations in exchangerates. Please contact an agent for an up-to-date price. They are not authorised to make or give any representations or warranties in relation to the property either here or elsewhere, either on their own behalf or on behalf of their client or otherwise. They assume no responsibility for any statement that may be made in these particulars. These particulars do not form part of any offer or contract and must not be relied upon as statements or representations of fact. In particular they neither have nor assume responsibility for any statement concerning the financial arrangements or the commercial scheme which may be made available by their clients or others to p