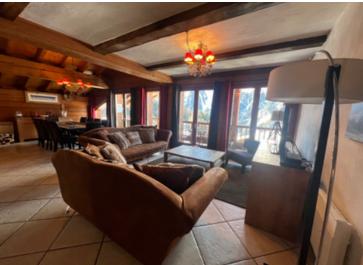

An ideal holiday home located in central Sainte Foy Tarentaise . 5 ensuite bedrooms and an open plan lounge diner with lovely mountain views. Garage included.

The property has previously been used by a Tour operator.

The entrance level is a closed porch area opening into the lounge diner area, which features a fireplace.

The kitchen is domestic style and has a pantry area.