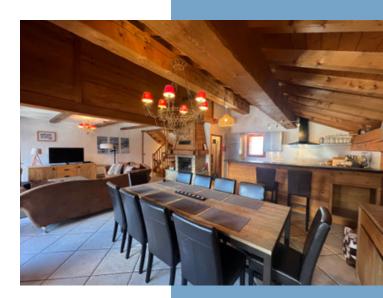

The property has previously been used by a Tour operator.

The entrance level is a closed porch area opening into the lounge diner area, which features a fireplace.

The kitchen is domestic style and has a pantry area.