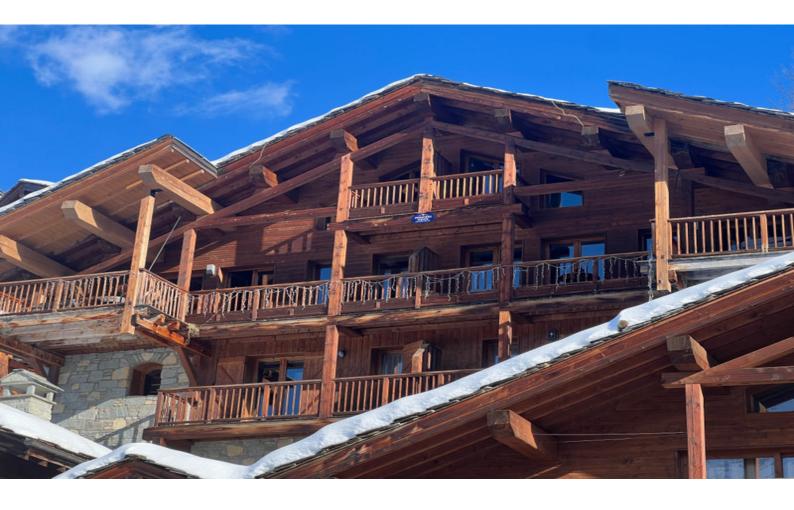

LEGGETT IMMOBILIER, 42 ROUTE DE RIBERAC, 24340 LA ROCHEBEAUCOURT, FRANCE UK Freephone: 08700115151 telephone: +33 553 608 488 E-mail: prestige@leggett.fr

- 5 minutes walk to the pistes
- Quality building from respected developer
- Easy maintenance lock up and leave
- Great SW facing balconies
- Sold fully furnished ready to use

An ideal holiday home located in central Sainte Foy Tarentaise . 5 ensuite bedrooms and an open plan lounge diner with lovely mountain views. Garage included.

# DESCRIPTIF

The chalet was constructed in 2008 by a very reputable local developer.

The fixtures and fittings are of good quality, and as the chalet only has balconies as outside space, its easy to maintain as a second home.

The property has previously been used by a Tour operator.

The entrance level is a closed porch area opening into the lounge diner area, which features a fireplace.

The kitchen is domestic style and has a pantry area.

The upper floor has a mezzanine bedroom with shower area. Entrance - I has 2 ensuite bedrooms Entrance -2 has 2 ensuite bedrooms

There is a garage with close proximity to the chalet.

The resort of Sainte Foy is a hidden gem nestled in the heart of the Upper Tarentaise . A small resort perfect for families, but also with a huge amount of off piste skiing . Sainte Foy is within easy reach of Tignes, Val d'Isere , la Rosiere and also just 20 minutes from Villaroger and the new high speed lift into the Paradiski area.