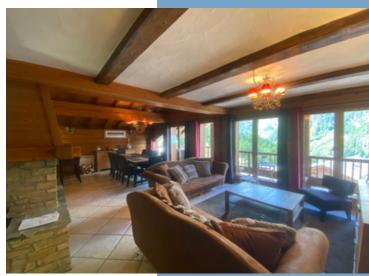

An ideal holiday home located in central Sainte Foy Tarentaise . 5 ensuite bedrooms and an open plan lounge diner with lovely mountain views. Garage included.

The property has previously been used by a Tour operator.

The entrance level is a closed porch area opening into the lounge diner area, which features a fireplace.

The kitchen is domestic style and has a pantry area.