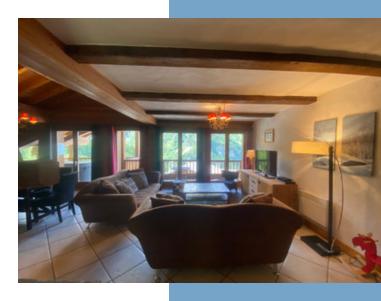

An ideal holiday home located in central Sainte Foy Tarentaise . 5 ensuite bedrooms and an open plan lounge diner with lovely mountain views. Garage included.

The property has previously been used by a Tour operator.

The entrance level is a closed porch area opening into the lounge diner area, which features a fireplace.

The kitchen is domestic style and has a pantry area.