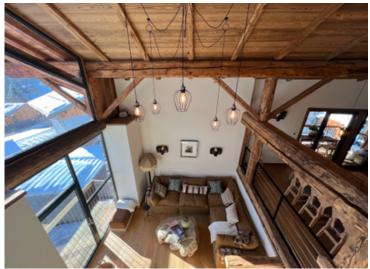

This stunning 5 bedroomed chalet has managed to effortlessly blend the traditional stone buildings of the mountains with cutting edge design and huge picture windows.

Tastefully decorated and ready to use , this chalet is ready for

## DESCRIPTIF

Fully renovated in 2019, this chalet provides a modern and comfortable base to explore the Upper Tarentaise.

The stunning marble effect entrance hall is double height and makes a real statement .

The next level is split with 3 ensuite bedrooms, one of them has a separate study area. There are balconies on most of the rooms.

The lounge dining area is galleried with a very modern functional kitchen with a huge sociable Island/ breakfast bar . The granite dining table is included as part of the sale . There is also pretty balcony with table and chairs .

The kitchen diner area overlooks a wonderful lounge space with huge windows looking up towards Sainte Foy ski station and on towards Val d'Isere and Tignes .

A mezzanine makes a perfect Tv snug .

The 5 beautiful ensuite bedrooms have all been painted recently in subtle farrow and ball hues and come complete with gorgeous made to measure black out curtains and stunning bespoke lighting. All rooms have a smart TV and the chalet is equipped with wifi boosters thought out and a great speaker system.