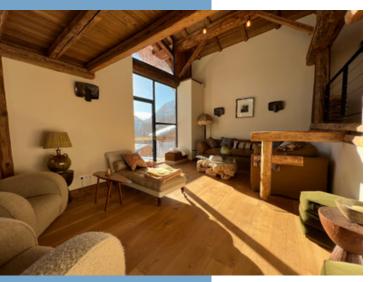

The next level is split with 3 ensuite bedrooms, one of them has a separate study area. There are balconies on most of the rooms.

The lounge dining area is galleried with a very modern functional kitchen with a huge sociable Island/ breakfast bar . The granite dining table is included as part of the sale . There is also pretty balcony with table and chairs .

The kitchen diner area overlooks a wonderful lounge space with huge windows looking up towards Sainte Foy ski station and on towards Val d'Isere and Tignes .

A mezzanine makes a perfect Tv snug .

The 5 beautiful ensuite bedrooms have all been painted recently in subtle farrow and ball hues and come complete with gorgeous made to measure black out curtains and stunning bespoke lighting. All rooms have a smart TV and the chalet is equipped with wifi boosters thought out and a great speaker system.