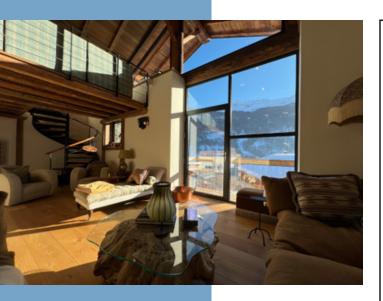

This stunning 5 bedroomed chalet has managed to effortlessly blend the traditional stone buildings of the mountains with cutting edge design and huge picture windows.

Tastefully decorated and ready to use , this chalet is ready for

## DESCRIPTIF

Fully renovated in 2019, this chalet provides a modern and comfortable base to explore the Upper Tarentaise.

The stunning marble effect entrance hall is double height and makes a real statement .

The kitchen diner area overlooks a wonderful lounge space with huge windows looking up towards Sainte Foy ski station and on towards Val d'Isere and Tignes .

A mezzanine makes a perfect Tv snug .

The 5 beautiful ensuite bedrooms have all been painted recently in subtle farrow and ball hues and come complete with gorgeous made to measure black out curtains and stunning bespoke lighting. All rooms have a smart TV and the chalet is equipped with wifi boosters thought out and a great speaker system.