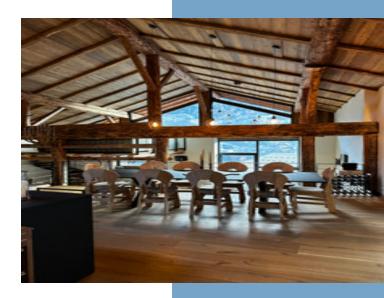

The next level is split with 3 ensuite bedrooms, one of them has a separate study area. There are balconies on most of the rooms.

The lounge dining area is galleried with a very modern functional kitchen with a huge sociable Island/ breakfast bar . The granite dining table is included as part of the sale . There is also pretty balcony with table and chairs .

The kitchen diner area overlooks a wonderful lounge space with huge windows looking up towards Sainte Foy ski station and on towards Val d'Isere and Tignes .

A mezzanine makes a perfect Tv snug .

The 5 beautiful ensuite bedrooms have all been painted recently in subtle farrow and ball hues and come complete with gorgeous made to measure black out curtains and stunning bespoke lighting. All rooms have a smart TV and the chalet is equipped with wifi boosters thought out and a great speaker system.