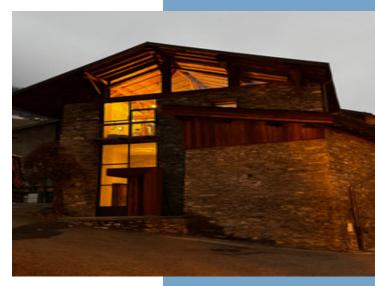

This stunning 5 bedroomed chalet has managed to effortlessly blend the traditional stone buildings of the mountains with cutting edge design and huge picture windows.

Tastefully decorated and ready to use , this chalet is ready for

## DESCRIPTIF

Fully renovated in 2019, this chalet provides a modern and comfortable base to explore the Upper Tarentaise.

The stunning marble effect entrance hall is double height and makes a real statement .