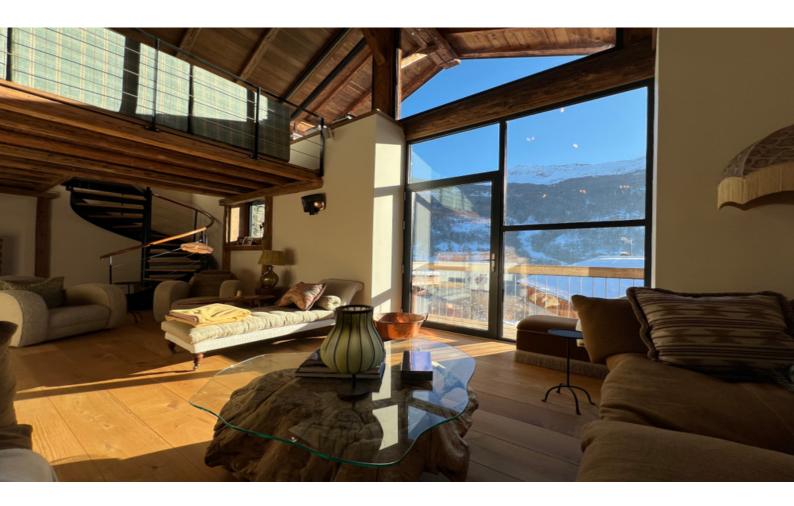

This stunning 5 bedroomed chalet has managed to effortlessly blend the traditional stone buildings of the mountains with cutting edge design and huge picture windows.

Tastefully decorated and ready to use , this chalet is ready for

## DESCRIPTIF

Fully renovated in 2019, this chalet provides a modern and comfortable base to explore the Upper Tarentaise.

The stunning marble effect entrance hall is double height and makes a real statement .

The kitchen diner area overlooks a wonderful lounge space with huge windows looking up towards Sainte Foy ski station and on towards Val d'Isere and Tignes .

A mezzanine makes a perfect Tv snug .

The 5 beautiful ensuite bedrooms have all been painted recently in subtle farrow and ball hues and come complete with gorgeous made to measure black out curtains and stunning bespoke lighting. All rooms have a smart TV and the chalet is equipped with wifi boosters thought out and a great speaker system.