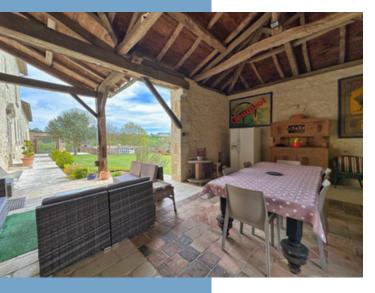

#### Outside area:

- Summer kitchen of approximately 30m3 with bread oven.
- Barn and adjoining stable of 200m2, with direct access to the house
- Dovecote (shed)
- Heated 10 x 4m swimming pool with jacuzzi.
- Spring at the foot of the building, supplying a water tank for the garden.
- 2 old wells