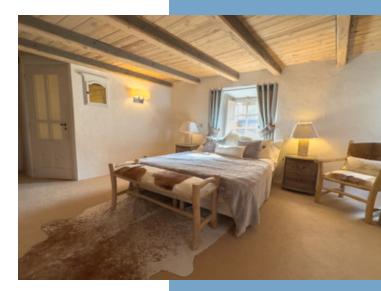

- -Level I: A cellar (IIm2)
- -Ground floor: A reception room (18.88m2) )and an ensuite double bedroom with fireplace (26m2)
- -First floor: twin ensuite bedroom (15.6m2), separate WC, (2.09m2) ensuite double bedroom with WC (15.23m2)and balcony
- -second floor: beautiful living area with exposed beams in the kitchen, living and dining areas. (53.81 m2). An open fire, balcony and stunning views complete this fantastic area.