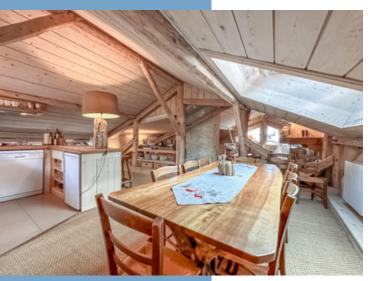

- -Level I: A cellar (IIm2)
- -Ground floor: A reception room (18.88m2) )and an ensuite double bedroom with fireplace (26m2)
- -First floor: twin ensuite bedroom (15.6m2), separate WC, (2.09m2) ensuite double bedroom with WC (15.23m2)and balcony
- -second floor: beautiful living area with exposed beams in the kitchen, living and dining areas. (53.81 m2). An open fire, balcony and stunning views complete this fantastic area.

A ski room, laundry room and storage space (16.5m2) are accessed by an independent entry.

\*Total size 168m2, comprising: 125m2 surface habitable, 32m2 under 1.8m and 11m2 of cellar

This house was converted to this home from a well known restaurant in 2010 and retains many original features with fireplaces, exposed beams, beautiful stonework and inglenooks to give a truly special atmosphere. There is potential to raise the roof increasing the habitable space, and a seperate possibility to create a 4th bedroom .