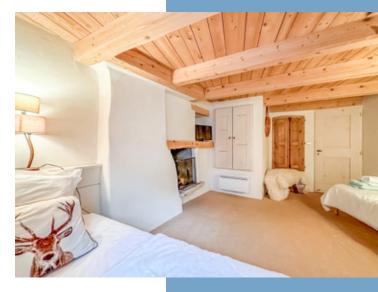

- -Level I: A cellar (IIm2)
- -Ground floor: A reception room (18.88m2) )and an ensuite double bedroom with fireplace (26m2)
- -First floor: twin ensuite bedroom (15.6m2), separate WC, (2.09m2) ensuite double bedroom with WC (15.23m2)and balcony
- -second floor: beautiful living area with exposed beams in the kitchen, living and dining areas. (53.81 m2). An open fire, balcony and stunning views complete this fantastic area.