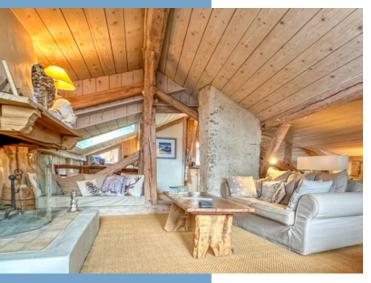

- -Level I: A cellar (IIm2)
- -Ground floor: A reception room (18.88m2) )and an ensuite double bedroom with fireplace (26m2)
- -First floor: twin ensuite bedroom (15.6m2), separate WC, (2.09m2) ensuite double bedroom with WC (15.23m2)and balcony
- -second floor: beautiful living area with exposed beams in the kitchen, living and dining areas. (53.81 m2). An open fire, balcony and stunning views complete this fantastic area.

A ski room, laundry room and storage space (16.5m2) are accessed by an independent entry.

\*Total size 168m2, comprising: 125m2 surface habitable, 32m2 under 1.8m and 11m2 of cellar

This house was converted to this home from a well known restaurant in 2010 and retains many original features with fireplaces, exposed beams, beautiful stonework and inglenooks to give a truly special atmosphere. There is potential to raise the roof increasing the habitable space, and a seperate possibility to create a 4th bedroom .