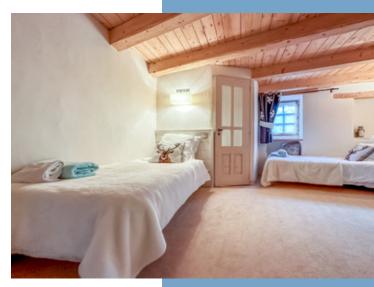

- -Level I: A cellar (IIm2)
- -Ground floor: A reception room (18.88m2) )and an ensuite double bedroom with fireplace (26m2)
- -First floor: twin ensuite bedroom (15.6m2), separate WC, (2.09m2) ensuite double bedroom with WC (15.23m2)and balcony
- -second floor: beautiful living area with exposed beams in the kitchen, living and dining areas. (53.81 m2). An open fire, balcony and stunning views complete this fantastic area.