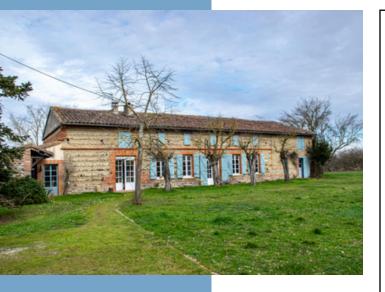

# DESCRIPTIF

A very attractive FARMhouse with 295 m<sup>2</sup> of living space, 49 m<sup>2</sup> mezzanine and more than 150 m<sup>2</sup> of attic space, set in 8500 m<sup>2</sup> of land, just 30 km from the CAPITOL, Toulouse.