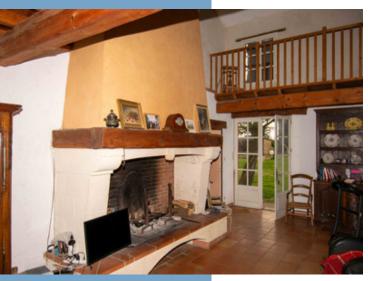

The entrance is via a huge  $14 \text{ m}^2$  hallway.

Left-hand side:

A separate fitted kitchen with fireplace. Old terracotta tiles on the floor for a surface area of  $25 \text{ m}^2$ .

A beautiful 48 m<sup>2</sup> living room with open fireplace. A wall with a feeding trough has been preserved, VERY SYMPA.

A staircase gives access to a 50 m<sup>2</sup> mezzanine for a games or cinema room. Very high ceilings.

From the lounge, a magnificent solid door gives access to 2 adjoining rooms of 40 m<sup>2</sup> that could be converted into offices, or 2 possible bedrooms, or a GITE.