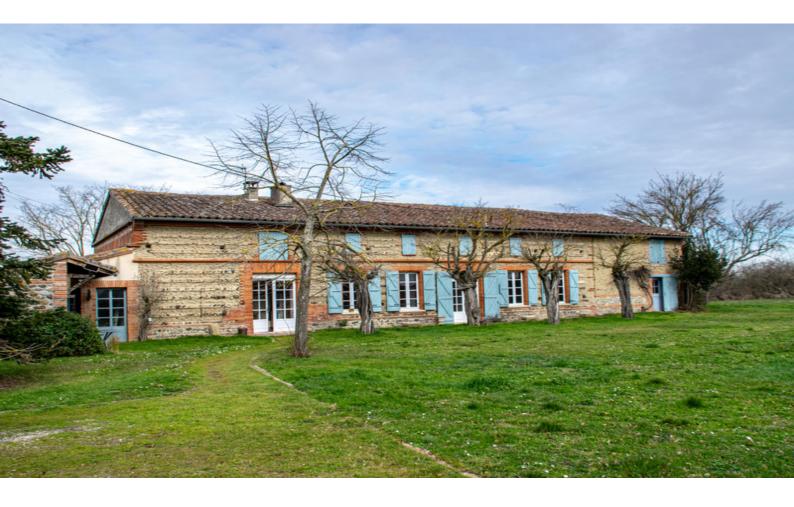

RENOVATED FORMER TOULOUSE FARMHOUSE, 295 M<sup>2</sup> OF LIVING SPACE, 8,500 M<sup>2</sup> OF LAND, SWIMMING POOL. 30 KM SOUTH OF T

www.leggettprestige.com LEGGETT IMMOBILIER, 42 ROUTE DE RIBERAC, 24340 LA ROCHEBEAUCOURT, FRANCE, UK Freephone: 08700115151 Telephone: +33 553 608 488 E-mail: prestige@leggett.fr

# DESCRIPTIF

A very attractive FARMhouse with 295 m<sup>2</sup> of living space, 49 m<sup>2</sup> mezzanine and more than 150 m<sup>2</sup> of attic space, set in 8500 m<sup>2</sup> of land, just 30 km from the CAPITOL, Toulouse.