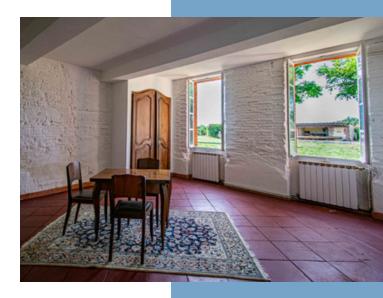

A staircase gives access to a 50 m<sup>2</sup> mezzanine for a games or cinema room. Very high ceilings.

From the lounge, a magnificent solid door gives access to 2 adjoining rooms of 40 m<sup>2</sup> that could be converted into offices, or 2 possible bedrooms, or a GITE.