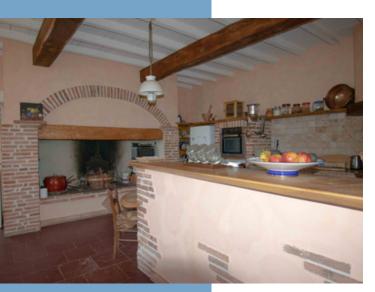

The entrance is via a huge  $14 \text{ m}^2$  hallway.

Left-hand side:

A separate fitted kitchen with fireplace. Old terracotta tiles on the floor for a surface area of  $25 \text{ m}^2$ .

A beautiful 48 m<sup>2</sup> living room with open fireplace. A wall with a feeding trough has been preserved, VERY SYMPA.