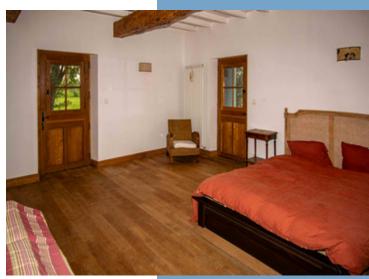

On the right-hand side of the corridor :

3 bedrooms, chestnut flooring. Fitted cupboards with LOUIS XV style doors. Solid oak entrance door to all bedrooms, bathroom, shower room, the 2 toilets and other rooms.

- 10 20 m² bedroom
- 20 27 m² bedroom
- 30 27 m² bedroom

A bathroom with whirlpool bath and walk-in shower and washbasins, 9  $\ensuremath{\mathsf{m}}^2.$ 

A shower room with hammam cabin, shower, sauna, and a washbasin,  $11\ {\rm m}^2.$ 