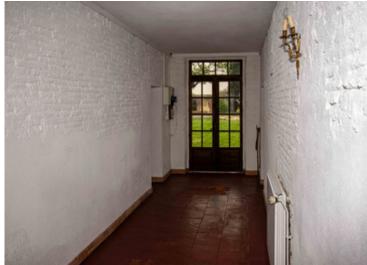

The entrance is via a huge  $14 \text{ m}^2$  hallway.

Left-hand side:

A separate fitted kitchen with fireplace. Old terracotta tiles on the floor for a surface area of  $25 \text{ m}^2$ .

A beautiful 48 m<sup>2</sup> living room with open fireplace. A wall with a feeding trough has been preserved, VERY SYMPA.