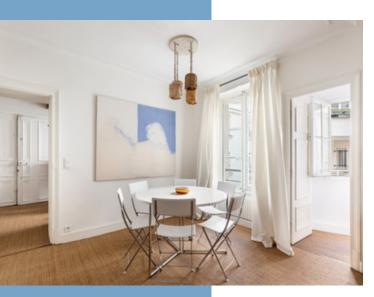

### Area details :

- Apartment No 12 --> Weighted area 72.38m2 = 16.579 euros/m2

- Total living space --> 73.20m2 living area ; 71.55m2 Carrez law
- Cellar --> 3m2 valued at 2.000 € / m2

Room details : Kitchen 11.72 m2 ; Living area 23.86 m2 ; Bedroom 13.81 m2 ; Bedroom 10,12 m2 ; Distribution hall 5.09 m2 ; Shower room 4.20 m2 ; WC 2.75 m2.