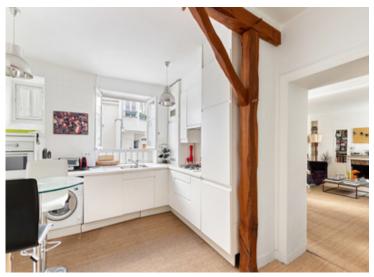

### Area details :

- Apartment No 12 --> Weighted area 72.38m2 = 16.579 euros/m2

- Total living space --> 73.20m2 living area ; 71.55m2 Carrez law
- Cellar --> 3m2 valued at 2.000 € / m2

Room details : Kitchen 11.72 m2 ; Living area 23.86 m2 ; Bedroom 13.81 m2 ; Bedroom 10,12 m2 ; Distribution hall 5.09 m2 ; Shower room 4.20 m2 ; WC 2.75 m2.

- Freehold --> 29 / 1004

Investment corner :

- Furnished rental potential --> 2767 €/month (Ref Drihl) --> 2.77% yield

- Ideal flatsharing --> 3 bedrooms possible for an increased income of +17 to 25%

Miscellaneous: Ready to move into after some decorating work, 2.60 m high ceilings, retained original features includes working fireplace, oak parquet flooring and ceiling mouldings, many custom storage cabinets and cupboards, individual gas heating, 3 out of 6 floors, facing four directions West/North/East, secure building (caretaker, Vigic + digicode and armoured door), high speed fibre optic internet, freehold and no building renovation voted or planned, charges €222/month including cold water and caretaker, property tax €1469/year, ideal first purchase/pied-a-terre, also perfect as an office for independent professionals.