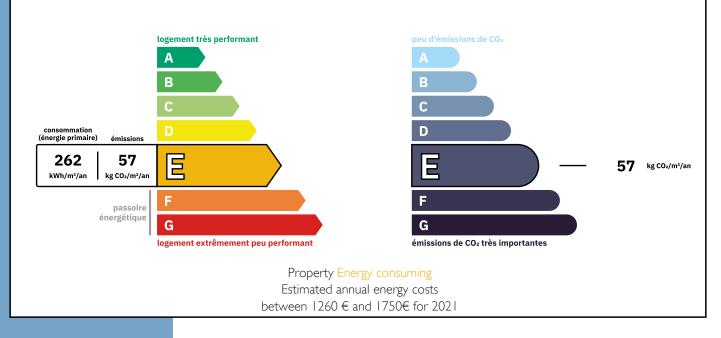

LEGGETT IMMOBILIER, 42 ROUTE DE RIBERAC, 24340 LA ROCHEBEAUCOURT, FRANCE UK Freephone: 08700115151 telephone: +33 553 608 488 E-mail: prestige@leggett.fr

- •
- •
- •
- •
- •

Paris 75006 SAINT-GERMAIN - 2 beds - 73.20m2 - See plan and 360° tour - EPC E - Ideally located in the heart of the elegant St-Germain-Des-Prés district, this property features beautiful 19th century architecture and has been cleverly refurbished with no wasted space. It is on the 3rd floor of a beautiful historic PDT building,