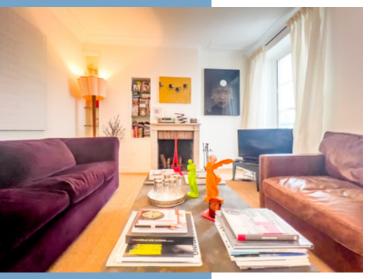

- Freehold --> 29 / 1004

Investment corner :

- Furnished rental potential --> 2767 €/month (Ref Drihl) --> 2.77% yield

- Ideal flatsharing --> 3 bedrooms possible for an increased income of +17 to 25%

Miscellaneous: Ready to move into after some decorating work, 2.60 m high ceilings, retained original features includes working fireplace, oak parquet flooring and ceiling mouldings, many custom storage cabinets and cupboards, individual gas heating, 3 out of 6 floors, facing four directions West/North/East, secure building (caretaker, Vigic + digicode and armoured door), high speed fibre optic internet, freehold and no building renovation voted or planned, charges €222/month including cold water and caretaker, property tax €1469/year, ideal first purchase/pied-a-terre, also perfect as an office for independent professionals.