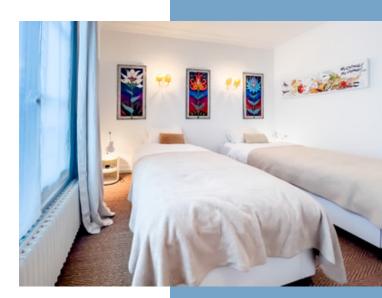

### Area details :

- Apartment No 12 --> Weighted area 72.38m2 = 16.579 euros/m2

- Total living space --> 73.20m2 living area ; 71.55m2 Carrez law
- Cellar --> 3m2 valued at 2.000 € / m2

Room details : Kitchen 11.72 m2 ; Living area 23.86 m2 ; Bedroom 13.81 m2 ; Bedroom 10,12 m2 ; Distribution hall 5.09 m2 ; Shower room 4.20 m2 ; WC 2.75 m2.

- Freehold --> 29 / 1004

Investment corner :

- Furnished rental potential --> 2767 €/month (Ref Drihl) --> 2.77% yield

- Ideal flatsharing --> 3 bedrooms possible for an increased income of +17 to 25%

Miscellaneous: Ready to move into after some decorating work, 2.60 m high ceilings, retained original features includes working fireplace, oak parquet flooring and ceiling mouldings, many custom storage cabinets and cupboards, individual gas heating, 3 out of 6 floors, facing four directions West/North/East, secure building (caretaker, Vigic + digicode and armoured door), high speed fibre optic internet, freehold and no building renovation voted or planned, charges €222/month including cold water and caretaker, property tax €1469/year, ideal first purchase/pied-a-terre, also perfect as an office for independent professionals.