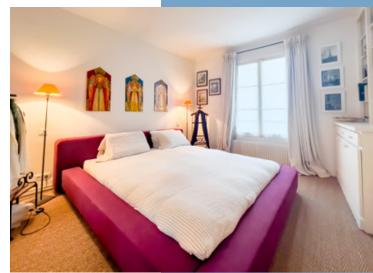

### Area details :

- Apartment No 12 --> Weighted area 72.38m2 = 16.579 euros/m2

- Total living space --> 73.20m2 living area ; 71.55m2 Carrez law
- Cellar --> 3m2 valued at 2.000 € / m2

Room details : Kitchen 11.72 m2 ; Living area 23.86 m2 ; Bedroom 13.81 m2 ; Bedroom 10,12 m2 ; Distribution hall 5.09 m2 ; Shower room 4.20 m2 ; WC 2.75 m2.

- Freehold --> 29 / 1004

Investment corner :

- Furnished rental potential --> 2767 €/month (Ref Drihl) --> 2.77% yield

- Ideal flatsharing --> 3 bedrooms possible for an increased income of +17 to 25%

Miscellaneous: Ready to move into after some decorating work, 2.60 m high ceilings, retained original features includes working fireplace, oak parquet flooring and ceiling mouldings, many custom storage cabinets and cupboards, individual gas heating, 3 out of 6 floors, facing four directions West/North/East, secure building (caretaker, Vigic + digicode and armoured door), high speed fibre optic internet, freehold and no building renovation voted or planned, charges €222/month including cold water and caretaker, property tax €1469/year, ideal first purchase/pied-a-terre, also perfect as an office for independent professionals.