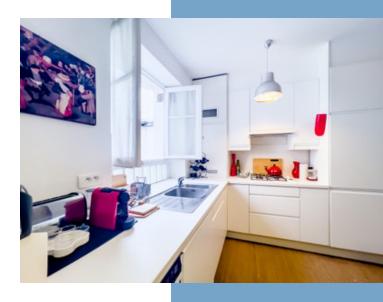

### Area details :

- Apartment No 12 --> Weighted area 72.38m2 = 16.579 euros/m2

- Total living space --> 73.20m2 living area ; 71.55m2 Carrez law
- Cellar --> 3m2 valued at 2.000 € / m2

Room details : Kitchen 11.72 m2 ; Living area 23.86 m2 ; Bedroom 13.81 m2 ; Bedroom 10,12 m2 ; Distribution hall 5.09 m2 ; Shower room 4.20 m2 ; WC 2.75 m2.

- Freehold --> 29 / 1004

Investment corner :

- Furnished rental potential --> 2767 €/month (Ref Drihl) --> 2.77% yield

- Ideal flatsharing --> 3 bedrooms possible for an increased income of +17 to 25%

Miscellaneous: Ready to move into after some decorating work, 2.60 m high ceilings, retained original features includes working fireplace, oak parquet flooring and ceiling mouldings, many custom storage cabinets and cupboards, individual gas heating, 3 out of 6 floors, facing four directions West/North/East, secure building (caretaker, Vigic + digicode and armoured door), high speed fibre optic internet, freehold and no building renovation voted or planned, charges €222/month including cold water and caretaker, property tax €1469/year, ideal first purchase/pied-a-terre, also perfect as an office for independent professionals.