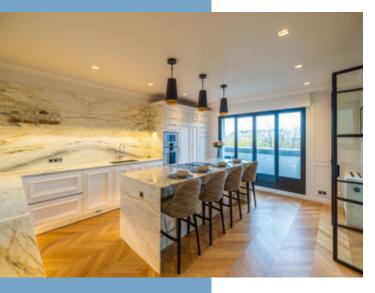

#### DESCRIPTIF

Entrance: 143.27 sq ft (13.32 sqm) Living room 1: 401.20 sq ft (37.26 sqm) Living room 2: 502.42 sq ft (46.68 sqm) Kitchen: 283.12 sq ft (26.30 sqm)

Storage/dressing room: 54.99 sq ft (5.11 sqm)