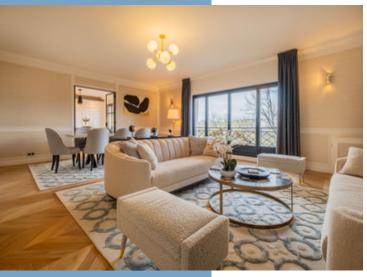

#### DESCRIPTIF

Entrance: 143.27 sq ft (13.32 sqm) Living room 1: 401.20 sq ft (37.26 sqm) Living room 2: 502.42 sq ft (46.68 sqm) Kitchen: 283.12 sq ft (26.30 sqm)

Storage/dressing room: 54.99 sq ft (5.11 sqm)