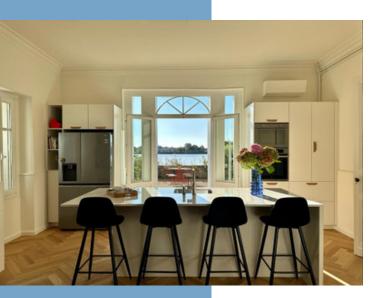

#### Ground floor:

- \* Entrance hall and hallway 20 m<sup>2</sup>, tiled floor,
- \* Kitchen 23 m<sup>2</sup> marble floor, French doors to terrace,
- \* Dining room 27 m<sup>2</sup> parquet floor, French doors to terrace,
- \* Salon 33 m<sup>2</sup> parquet floor, fire place, French doors to terrace,
- \* Room (office, bedroom...) 25 m<sup>2</sup> marble floor, fireplace.
- \* Large laundry utility room
- \* Guest bedroom/game room with access to covered terrace,
- \* Utility room 8 m².