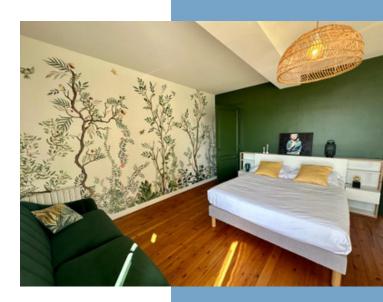

#### First floor:

- \* Landing and hallway 22 m<sup>2</sup> parquet floor,
- \* Bedroom 1 29 m<sup>2</sup> parquet floor, fireplace, French doors to balcony,
- \* Bathroom 2- 18 m<sup>2</sup> with bath and shower,
- \* Bedroom 2 25 m<sup>2</sup> parquet floor, fireplace,
- \* Bathroom 2 8 m<sup>2</sup> with bath,
- \* Bedroom 3 21 m<sup>2</sup> carpet (on wooden floor), with ensuite shower,
- \* Bedroom 4 13 m<sup>2</sup> parquet floor, with sink -possibility to create bathroom and shower..