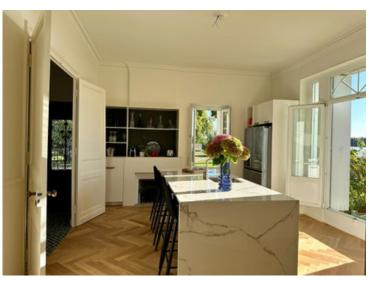

#### Ground floor:

- \* Entrance hall and hallway 20 m<sup>2</sup>, tiled floor,
- \* Kitchen 23 m<sup>2</sup> marble floor, French doors to terrace,
- \* Dining room 27 m<sup>2</sup> parquet floor, French doors to terrace,
- \* Salon 33 m<sup>2</sup> parquet floor, fire place, French doors to terrace,
- \* Room (office, bedroom...) 25 m<sup>2</sup> marble floor, fireplace.
- \* Large laundry utility room
- \* Guest bedroom/game room with access to covered terrace,
- \* Utility room 8 m².