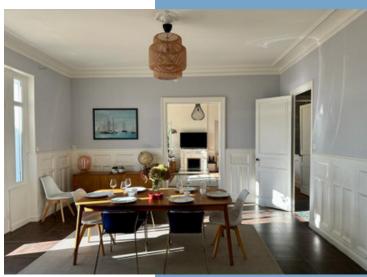

#### Ground floor:

- \* Entrance hall and hallway 20 m<sup>2</sup>, tiled floor,
- \* Kitchen 23 m<sup>2</sup> marble floor, French doors to terrace,
- \* Dining room 27 m<sup>2</sup> parquet floor, French doors to terrace,
- \* Salon 33 m<sup>2</sup> parquet floor, fire place, French doors to terrace,
- \* Room (office, bedroom...) 25 m<sup>2</sup> marble floor, fireplace.
- \* Large laundry utility room
- \* Guest bedroom/game room with access to covered terrace,
- \* Utility room 8 m².