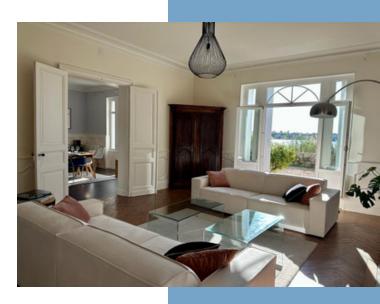

#### Ground floor:

- \* Entrance hall and hallway 20 m<sup>2</sup>, tiled floor,
- \* Kitchen 23 m<sup>2</sup> marble floor, French doors to terrace,
- \* Dining room 27 m<sup>2</sup> parquet floor, French doors to terrace,
- \* Salon 33 m<sup>2</sup> parquet floor, fire place, French doors to terrace,
- \* Room (office, bedroom...) 25 m<sup>2</sup> marble floor, fireplace.
- \* Large laundry utility room
- \* Guest bedroom/game room with access to covered terrace,
- \* Utility room 8 m².