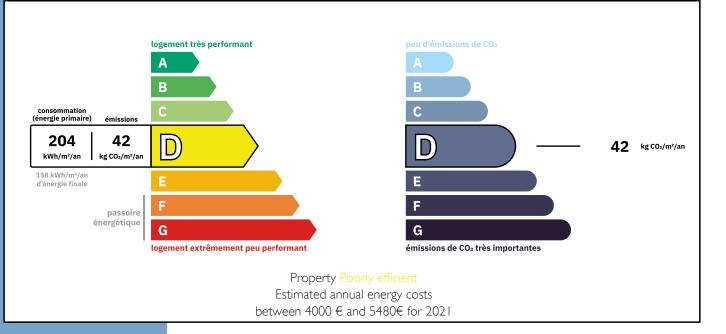

ne cellar,
- \* 3 open spaces, one with floor above/mezzanine

### EXTERIOR:

- \* Fenced park with electric gate,
- \* Swimming pool 5  $\times$  10 m, chlorine, covered,
- \* Pool house.

### TECHNICAL INFORMATION:

\* In good condition,

More Online :

https://leggettprestige.com/luxury-property-for-sale/view/A28451BTU33 <u>COMPLETE FILE AND PHOTO ON REQUEST</u>

LEGGETT IMMOBILIER, 42 ROUTE DE RIBERAC, 24340 LA ROCHEBEAUCOURT, FRANCE UK Freephone: 08700115151 telephone: +33 553 608 488 E-mail: prestige@leggett.fr STUNNING MAISON DE MAÎTRE -ARCHITECT-RENOVATIO N IN 2023. PRIVILEGED RIVERSIDE LOCATION NEAR LIBOURN...

Ref : A28451BTU33







STUNNING MAISON DE MAÎTRF

-ARCHITECT-RENOVATION 2023. PRIVILEGED RIVERSIDE LOCATION NEAR LIBOURN.

#### Ref : A28451BTU33

### **ENERGIE-DPE**





## NOTICE

Leggetts, their client and any joint agents give notice that:

I: Quoted prices are subject to fluctuations in exchangerates. Please contact an agent for an up-to-date price. They are not authorised to make or give any representations or warranties in relation to the property either here or elsewhere, either on their own behalf or on behalf of their client or otherwise. They assume no responsibility for any statement that may be made in these particulars. These particulars do not form part of any offer or contract and must not be relied upon as statements or representations of fact. In particular they neither have nor assume responsibility for any statement concerning the financial arrangements or the commercial scheme which may be made available by their clients or others to