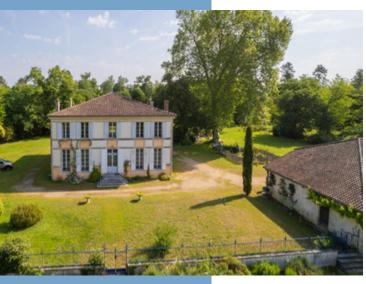

I h from Biscarosse/Arcachon, Sore: exceptional property complex comprising a large, fully-renovated 425 m<sup>2</sup> maison de Maître, on 2.7 ha of land.

Set away from the village but close to all amenities and services, this magnificent 425 m<sup>2</sup> manor house dating from the 1850s has been

# DESCRIPTIF

Set in a surprisingly Mediterranean bubble, 1h from Biscarosse, Sore: this exceptional property complex comprises a large, completely renovated 425 m<sup>2</sup> maison de Maître, a 170 m<sup>2</sup> Landaise. Set away from the village but close to all amenities and services, this magnificent 425 m<sup>2</sup> manor house dating from the 1850s has been completely renovated with all the elegance of yesteryear, but with ultra-modem comforts (including geothermal energy).

No work required, as everything is in perfect condition.

Also on the estate is a beautiful 170m<sup>2</sup> Landaise. Partially converted with an additional suite (and its own separate entrance) and a large 50m<sup>2</sup> artist's studio that could be convert