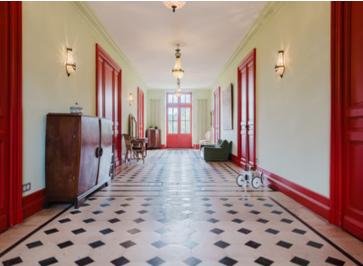

A majestic entrance hall leads to a large kitchen and utility room, where charm and old materials combine with ultra-modern equipment.

There are also two superb lounges, one of which is ideal for receptions and family gatherings. The second, more intimate room with its superb fireplace is perfect for cosier evenings.

A large bedroom with en suite shower room that could also be used as a study opens onto the rear of the house.

A magnificent wooden staircase leads to a spacious entrance hall with 4 generous en suite bedrooms. Their configuration with private entrance gives the impression of entering a separate, sumptuous flat. A total of 6 en suite bedrooms (including a separate guest bedroom), an additional large bedroom, two lounges, a fully equipped kitchen and a summer kitchen with sheltered terrace.