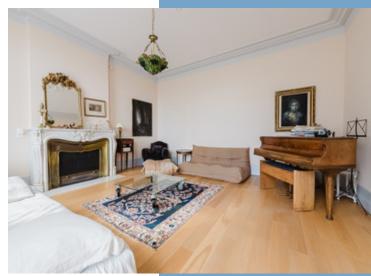

A majestic entrance hall leads to a large kitchen and utility room, where charm and old materials combine with ultra-modern equipment.

There are also two superb lounges, one of which is ideal for receptions and family gatherings. The second, more intimate room with its superb fireplace is perfect for cosier evenings.

A large bedroom with en suite shower room that could also be used as a study opens onto the rear of the house.

A magnificent wooden staircase leads to a spacious entrance hall with 4 generous en suite bedrooms. Their configuration with private entrance gives the impression of entering a separate, sumptuous flat. A total of 6 en suite bedrooms (including a separate guest bedroom), an additional large bedroom, two lounges, a fully equipped kitchen and a summer kitchen with sheltered terrace.