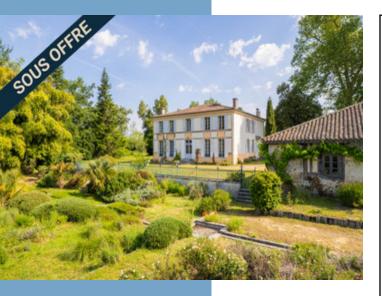

I h from Biscarosse/Arcachon, Sore: exceptional property complex comprising a large, fully-renovated 425 m<sup>2</sup> maison de Maître, on 2.7 ha of land.

Set away from the village but close to all amenities and services, this magnificent 425 m<sup>2</sup> manor house dating from the 1850s has been

# DESCRIPTIF

Set in a surprisingly Mediterranean bubble, 1h from Biscarosse, Sore: this exceptional property complex comprises a large, completely renovated 425 m<sup>2</sup> maison de Maître, a 170 m<sup>2</sup> Landaise. Set away from the village but close to all amenities and services, this magnificent 425 m<sup>2</sup> manor house dating from the 1850s has been completely renovated with all the elegance of yesteryear, but with ultra-modem comforts (including geothermal energy).