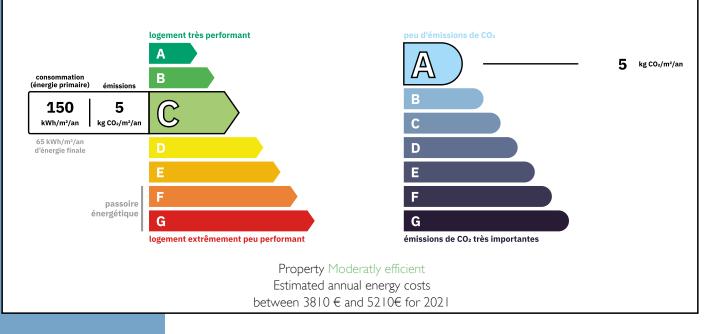

Ref : A28487ARM40

SUPERB PROPERTY ON THE EDGE OF A FOREST WITH A LARGE MANOR HOUSE SET 2.7HA OF LAND (1H FROM BISCA... Information about risks to which this property is exposed is available on the Géorisques website : https://www.georisques.gouv.fr/