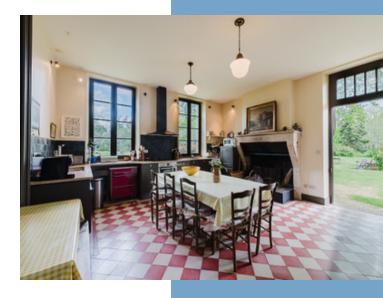

A majestic entrance hall leads to a large kitchen and utility room, where charm and old materials combine with ultra-modern equipment.

There are also two superb lounges, one of which is ideal for receptions and family gatherings. The second, more intimate room with its superb fireplace is perfect for cosier evenings.