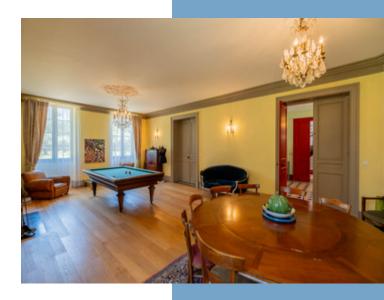

A majestic entrance hall leads to a large kitchen and utility room, where charm and old materials combine with ultra-modern equipment.

There are also two superb lounges, one of which is ideal for receptions and family gatherings. The second, more intimate room with its superb fireplace is perfect for cosier evenings.

A large bedroom with en suite shower room that could also be used as a study opens onto the rear of the house.

A magnificent wooden staircase leads to a spacious entrance hall with 4 generous en suite bedrooms. Their configuration with private entrance gives the impression of entering a separate, sumptuous flat. A total of 6 en suite bedrooms (including a separate guest bedroom), an additional large bedroom, two lounges, a fully equipped kitchen and a summer kitchen with sheltered terrace.