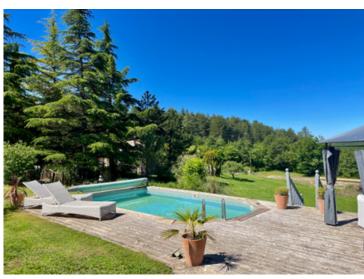

Swimming pool Main house: 6 x 3 m, chlorinated Guest House swimming pool: 12 x 5 m, salt water

A must-see! Quality materials Underfloor heating, Fireplace, Wood-burning stove Heat pump Borehole Double garage (can be converted) Double carport