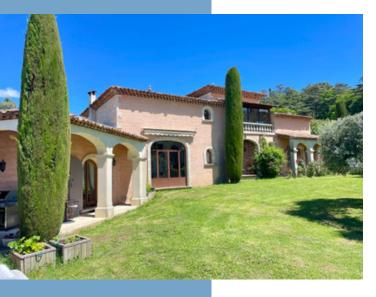

Discover a magnificent hideaway in the eastern part of the Luberon, between the capital city of the Luberon Apt and the artists' village Forcalquier. In the midst of unspoilt nature lies this estate with its two houses, two swimming pools, a total of 5 bedrooms and around 9,000 m2 of land (constructible). The main house is around 173 m2 in size

Main house: 173 m2

Garden tool shed

Living room with Mezzanine: 45 m<sup>2</sup>

Kitchen: 31 m2

Parental Suite Bedroom: 21 m2

Parental bathroom plus dressing room / storage: 20 m2

Bedroom 2: 11 m2 Bedroom 3: 14 m2