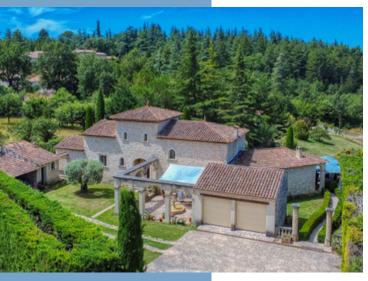

Swimming pool Main house: 6 x 3 m, chlorinated Guest House swimming pool: 12 x 5 m, salt water

A must-see! Quality materials Underfloor heating, Fireplace, Wood-burning stove Heat pump Borehole Double garage (can be converted) Double carport

Main house: 173 m2

Garden tool shed

Living room with Mezzanine: 45 m<sup>2</sup>

Kitchen: 31 m2

Parental Suite Bedroom: 21 m2

Parental bathroom plus dressing room / storage: 20 m2

Bedroom 2: 11 m2 Bedroom 3: 14 m2

Guest House: 82 m2 Lounge: 30 m2 Kitchen: 11 m2 Bedroom: 12 m2 Dormitory room: 25 m2

Summer kitchen: 12 m2

Information about risks to which this property is exposed is available on the Géorisques website: https://www.georisques.gouv.fr