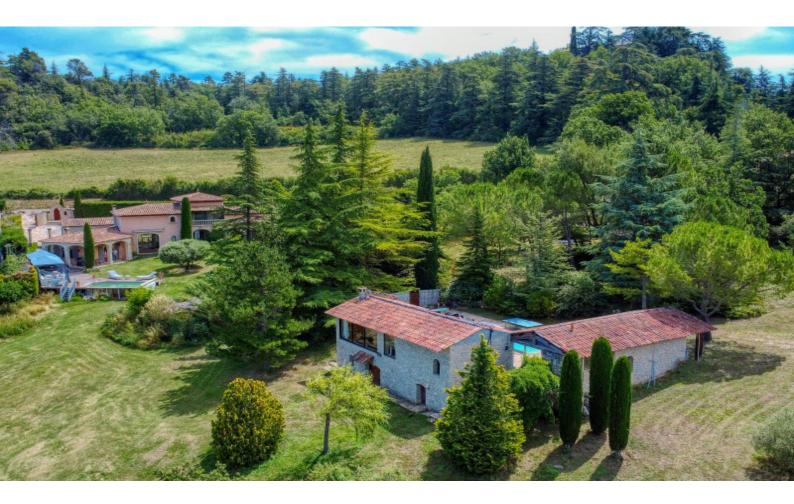

Discover a magnificent hideaway in the eastern part of the Luberon, between the capital city of the Luberon Apt and the artists' village Forcalquier. In the midst of unspoilt nature lies this estate with its two houses, two swimming pools, a total of 5 bedrooms and around 9,000 m2 of land (constructible). The main house is around 173 m2 in size

### **DESCRIPTIF**

Ideal for hosting paying and non-paying guests without compromising your own privacy.

In the large garden you will also find a former stable for two horses, which is currently being converted into a studio (carcass state).

Swimming pool Main house: 6 x 3 m, chlorinated Guest House swimming pool: 12 x 5 m, salt water

A must-see! Quality materials Underfloor heating, Fireplace, Wood-burning stove Heat pump Borehole Double garage (can be converted) Double carport

Main house: 173 m2

Garden tool shed

Living room with Mezzanine: 45 m<sup>2</sup>

Kitchen: 31 m2

Parental Suite Bedroom: 21 m2

Parental bathroom plus dressing room / storage: 20 m2

Bedroom 2: 11 m2 Bedroom 3: 14 m2

Guest House: 82 m2 Lounge: 30 m2 Kitchen: 11 m2 Bedroom: 12 m2 Dormitory room: 25 m2

Summer kitchen: 12 m2

Information about risks to which this property is exposed is available on the Géorisques website: https://www.georisques.gouv.fr