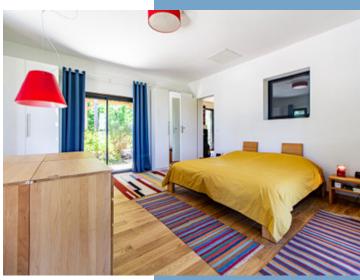

Turning left from the front door takes you to the bedroom and bathroom areas. This home boasts six bedrooms: five on the main level and a sixth on the lower garden level, currently used as a hobby room. The spacious master bedroom (30 m²) features windows on three sides, a patio door leading to the gardens, wooden flooring, and an individual monobloc system for heating and air conditioning. The other bedrooms serve as a guest