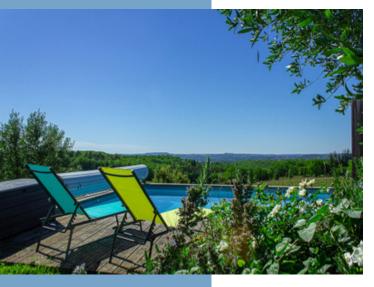

- Countryside location with stunning views
- Energy Efficiency
- Countryside but close to commerce
- Quality fixtures and fittings
- One level living for good and easy accessiblity

This contemporary home is a stunning showcase of renowned architect David Herbert's visionary design.

A right turn from the entrance leads you to the stunning living area (55.71 m²), an expansive open-plan space that includes the kitchen, dining area, and salon. Large picture windows frame breathtaking views of the landscape, with sunshades for comfort. The kitchen is fully equipped with high-end appliances: a steamer/microwave/oven, Miele dishwasher and extractor, induction hob, and a Liebherr fridge. The units have a sleek high-gloss finish, complemented by white granite worktops. A large wall cupboard with sliding doors provides ample storage. From the living area, a staircase behind a door leads down to the lower level, ensuring privacy and separation between the spaces. Double patio doors open directly onto the wooden terrace and swimming pool, creating a seamless indoor-outdoor living experience.