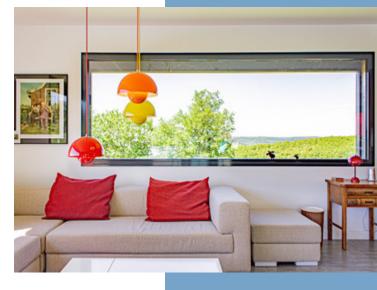

A right turn from the entrance leads you to the stunning living area (55.71 m²), an expansive open-plan space that includes the kitchen, dining area, and salon. Large picture windows frame breathtaking views of the landscape, with sunshades for comfort. The kitchen is fully equipped with high-end appliances: a steamer/microwave/oven, Miele dishwasher and extractor, induction hob, and a Liebherr fridge. The units have a sleek high-gloss finish, complemented by white granite worktops. A large wall cupboard with sliding doors provides ample storage. From the living area, a staircase behind a door leads down to the lower level, ensuring privacy and separation between the spaces. Double patio doors open directly onto the wooden terrace and swimming pool, creating a seamless indoor-outdoor living experience.