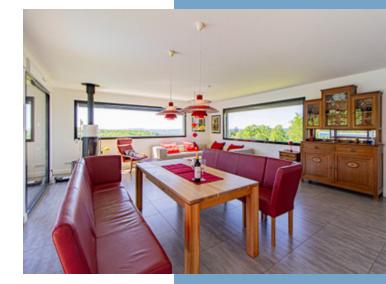

A right turn from the entrance leads you to the stunning living area (55.71 m²), an expansive open-plan space that includes the kitchen, dining area, and salon. Large picture windows frame breathtaking views of the landscape, with sunshades for comfort. The kitchen is fully equipped with high-end appliances: a steamer/microwave/oven, Miele dishwasher and extractor, induction hob, and a Liebherr fridge. The units have a sleek high-gloss finish, complemented by white granite worktops. A large wall cupboard with sliding doors provides ample storage. From the living area, a staircase behind a door leads down to the lower level, ensuring privacy and separation between the spaces. Double patio doors open directly onto the wooden terrace and swimming pool, creating a seamless indoor-outdoor living experience.