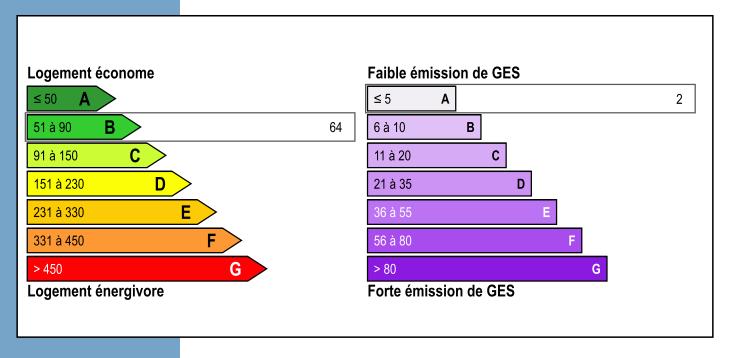

used as a hobby room. The spacious master bedroom (30 m²) features windows on three sides, a patio door leading to the gardens, wooden flooring, and an individual monobloc system for heating and air conditioning. The other bedrooms serve as a guest

"CONTEMPORARY ECO-FRIENDLY HOME WITH PANORAMIC VIEWS, POOL, AND VINEYARD SETTING ON VILLAGE OUTSKIRT...

Ref : A28808SGU46







More Online:

https://leggettprestige.com/luxury-property-for-sale/view/A28808SGU46 COMPLETE FILE AND PHOTO ON REQUEST "CONTEMPORARY
ECO-FRIENDLY HOME WITH
PANORAMIC VIEWS, POOL,
AND VINEYARD SETTING ON

Information about risks to which this property is exposed is available on the Géorisques website : <a href="https://www.georisques.gouv.fr/">https://www.georisques.gouv.fr/</a>

Ref: A28808SGU46

## **ENERGIE-DPE**



### NOTICE

Leggetts, their client and any joint agents give notice that:

- I: Quoted prices are subject to fluctuations in exchangerates. Please contact an agent for an up-to-date price. They are not authorised to make or give any representations or warranties in relation to the property either here or elsewhere, either on their own behalf or on behalf of their client or otherwise. They assume no responsibility for any statement that may be made in these particulars. These particulars do not form part of any offer or contract and must not be relied upon as statements or representations of fact. In particular they neither have nor assume responsibility for any statement concerning the financial arrangements or the commercial scheme which may be made available by their clients or others