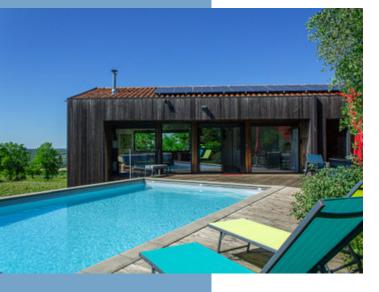

A right turn from the entrance leads you to the stunning living area (55.71 m²), an expansive open-plan space that includes the kitchen, dining area, and salon. Large picture windows frame breathtaking views of the landscape, with sunshades for comfort. The kitchen is fully equipped with high-end appliances: a steamer/microwave/oven, Miele dishwasher and extractor, induction hob, and a Liebherr fridge. The units have a sleek high-gloss finish, complemented by white granite worktops. A large wall cupboard with sliding doors provides ample storage. From the living area, a staircase behind a door leads down to the lower level, ensuring privacy and separation between the spaces. Double patio doors open directly onto the wooden terrace and swimming pool, creating a seamless indoor-outdoor living experience.