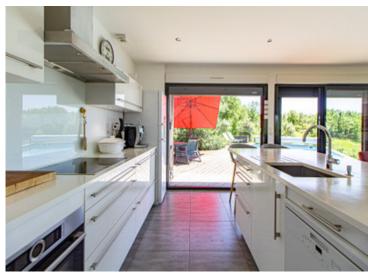

A right turn from the entrance leads you to the stunning living area (55.71 m²), an expansive open-plan space that includes the kitchen, dining area, and salon. Large picture windows frame breathtaking views of the landscape, with sunshades for comfort. The kitchen is fully equipped with high-end appliances: a steamer/microwave/oven, Miele dishwasher and extractor, induction hob, and a Liebherr fridge. The units have a sleek high-gloss finish, complemented by white granite worktops. A large wall cupboard with sliding doors provides ample storage. From the living area, a staircase behind a door leads down to the lower level, ensuring privacy and separation between the spaces. Double patio doors open directly onto the wooden terrace and swimming pool, creating a seamless indoor-outdoor living experience.