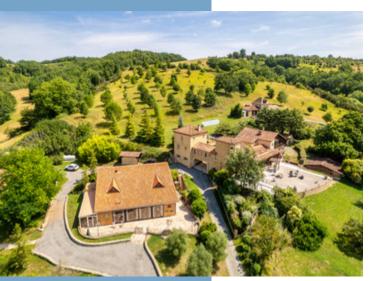

#### DESCRIPTIF

...

This wonderful country estate is set amidst the rolling hills of the Gers. Forming a private hamlet, the property comprises a huge contemporary manor house (475m²), a large villa (271m²), a small villa (115m²), three gîtes/wooden chalets to rent out, several outbuildings, a private lake and 34 hectares of land, which includes meadows, woodland, orchards, vines...

Located at the end of a private lane, the hillside estate overlooks a lake and has fabulous views of the Pyrénées on the horizon. Formerly an agricultural property, the original buildings have been replaced by the manor house and villas - perfect for an extended family wishing to live together but in separate houses.

Set in an estate of 34 hectares, the land and several of the outbuildings would be suitable for transforming into stables for horses and other farm animal

More Online:

https://leggettprestige.com/luxury-property-for-sale/view/A28836CEL32 COMPLETE FILE AND PHOTO ON REQUEST 3 INDIVIDUAL HOUSES NEAF MARCIAC + 3 GÎTES + BARN + 80-ACRE ESTATE + LAKE + VINES + SUPER MOUNTAIN... Information about risks to which this property is exposed is available on the Géorisques website: https://www.georisques.gouv.fr/