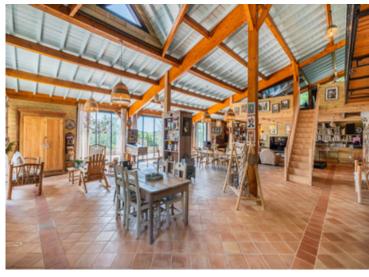

3 INDIVIDUAL HOUSES NEAR MARCIAC + 3 GÎTES + BARNS + 80-ACRE ESTATE + LAKE + VINES + SUPER MOUNTAIN...

Ref: A28836CEL32

Located in a magical hillside setting in the beautiful rolling hills of the Gers, this splendid country estate of 34 hectares with a private lake comprises a contemporary manor house, two villas and three gîtes/chalets for holiday rental.

#### DESCRIPTIF

...

This wonderful country estate is set amidst the rolling hills of the Gers. Forming a private hamlet, the property comprises a huge contemporary manor house (475m²), a large villa (271m²), a small villa (115m²), three gîtes/wooden chalets to rent out, several outbuildings, a private lake and 34 hectares of land, which includes meadows, woodland, orchards, vines...

The manor house has two elegant towers, one of which is ideal to use as a two-bedroom gite. Most of the 11 bedrooms have en suite shower rooms, so would be perfect for accommodating B&B guests.

Set away from the three houses are three gîtes/wooden chalets, which are rented out to holidaymakers and B&B guests during the summer months, the skiing season and for Christmas and New Year breaks. It might also be possible to create as many as five more gîtes (subject to permission). In addition, planning permission has been granted for an extension of  $80\text{m}^2$  to the smaller villa (foundations already in place), creating yet more accommodation.