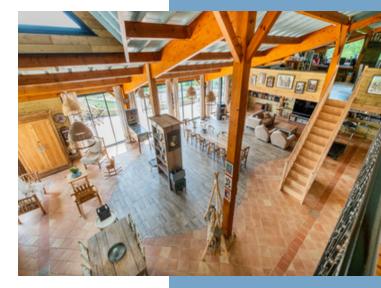

3 INDIVIDUAL HOUSES NEAR MARCIAC + 3 GÎTES + BARNS + 80-ACRE ESTATE + LAKE + VINES + SUPER MOUNTAIN...

Ref: A28836CEL32

Located in a magical hillside setting in the beautiful rolling hills of the Gers, this splendid country estate of 34 hectares with a private lake comprises a contemporary manor house, two villas and three gîtes/chalets for holiday rental.

#### DESCRIPTIF

...

This wonderful country estate is set amidst the rolling hills of the Gers. Forming a private hamlet, the property comprises a huge contemporary manor house (475m²), a large villa (271m²), a small villa (115m²), three gîtes/wooden chalets to rent out, several outbuildings, a private lake and 34 hectares of land, which includes meadows, woodland, orchards, vines...

The manor house has two elegant towers, one of which is ideal to use as a two-bedroom gite. Most of the 11 bedrooms have en suite shower rooms, so would be perfect for accommodating B&B guests.

Set away from the three houses are three gîtes/wooden chalets, which are rented out to holidaymakers and B&B guests during the summer months, the skiing season and for Christmas and New Year breaks. It might also be possible to create as many as five more gîtes (subject to permission). In addition, planning permission has been granted for an extension of  $80\text{m}^2$  to the smaller villa (foundations already in place), creating yet more accommodation.