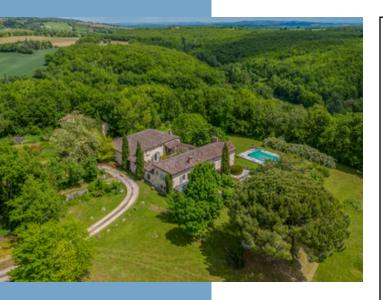

### **DESCRIPTIF**

Discover a haven of peace and beauty in the heart of Tarn, situated between the charming towns of Cordes-sur-Ciel and Castelnau-de-Montmiral. This exceptional estate, meticulously renovated, spans 5 hectares of picturesque landscapes, offering a main house, a guesthouse, a professional space, and several outbuildings. Each element of this property tells a story, blending glorious history with modern and comfortable amenities.

#### Majestic Welcome

Upon entering the gates of this estate, you will be instantly transported to a world of charm and history. The imposing stone buildings, organized around a 240 m² interior courtyard, create a unique and welcoming atmosphere. The white stone walls, numerous cut stones, and floors in Lot stone or ceramic combine to offer a stunning visual spectacle. The stone staircase on a Saracen arch and the French ceilings add a touch of majesty, while the impressive brick fireplaces and infinite rows of eaves testify to the craftsmanship of bygone artisans. Every detail, down to the copper gutters, has been carefully restored to preserve the authenticity and splendor of this unique place.