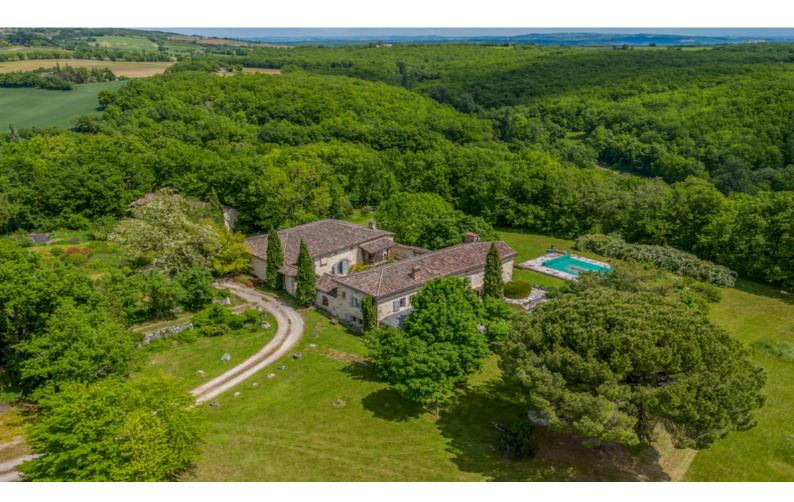

5-HECTARE ESTATE WITH 220M2 HOUSE, POOL, 80M<sup>2</sup> GUEST COTTAGE, PROFESSIONAL AND LEISURE SPACES, HISTORIC CHARM

www.leggettprestige.com

5-HECTARE ESTATE WITH
220M² HOUSE, POOL, 80M²
GUEST COTTAGE,
PROFESSIONAL AND
I FISURE SPACES, HIST

Discover an exceptional estate in Itzac, Tarn, located between Cordes-sur-Ciel and Castelnau-de-Montmiral. Spanning 5 hectares of preserved nature, this estate includes a 220 m² main house, an 80 m² guesthouse, and a 133 m² professional space. Each building has been

### **DESCRIPTIF**

Discover a haven of peace and beauty in the heart of Tarn, situated between the charming towns of Cordes-sur-Ciel and Castelnau-de-Montmiral. This exceptional estate, meticulously renovated, spans 5 hectares of picturesque landscapes, offering a main house, a guesthouse, a professional space, and several outbuildings. Each element of this property tells a story, blending glorious history with modern and comfortable amenities.

#### Majestic Welcome

Upon entering the gates of this estate, you will be instantly transported to a world of charm and history. The imposing stone buildings, organized around a 240 m² interior courtyard, create a unique and welcoming atmosphere. The white stone walls, numerous cut stones, and floors in Lot stone or ceramic combine to offer a stunning visual spectacle. The stone staircase on a Saracen arch and the French ceilings add a touch of majesty, while the impressive brick fireplaces and infinite rows of eaves testify to the craftsmanship of bygone artisans. Every detail, down to the copper gutters, has been carefully restored to preserve the authenticity and splendor of this unique place.