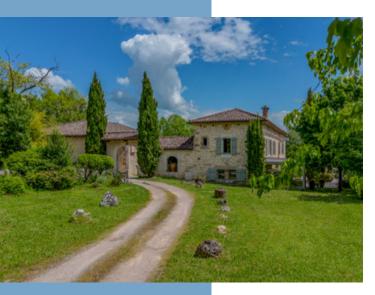

#### Majestic Welcome

Upon entering the gates of this estate, you will be instantly transported to a world of charm and history. The imposing stone buildings, organized around a 240 m² interior courtyard, create a unique and welcoming atmosphere. The white stone walls, numerous cut stones, and floors in Lot stone or ceramic combine to offer a stunning visual spectacle. The stone staircase on a Saracen arch and the French ceilings add a touch of majesty, while the impressive brick fireplaces and infinite rows of eaves testify to the craftsmanship of bygone artisans. Every detail, down to the copper gutters, has been carefully restored to preserve the authenticity and splendor of this unique place.