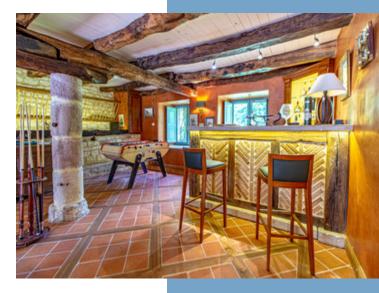

#### The Main Residence

The main house, with a surface area of 220 m<sup>2</sup>, combines elegance and comfort in its generous volumes and refined finishes.

#### Ground Floor:

Spacious living room of 60 m<sup>2</sup>: A bright room that opens onto a veranda currently used as an artist's studio, offering a breathtaking view of the garden. This living room is ideal for moments of relaxation a