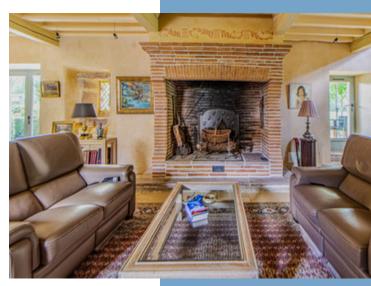

#### Majestic Welcome

Upon entering the gates of this estate, you will be instantly transported to a world of charm and history. The imposing stone buildings, organized around a 240 m² interior courtyard, create a unique and welcoming atmosphere. The white stone walls, numerous cut stones, and floors in Lot stone or ceramic combine to offer a stunning visual spectacle. The stone staircase on a Saracen arch and the French ceilings add a touch of majesty, while the impressive brick fireplaces and infinite rows of eaves testify to the craftsmanship of bygone artisans. Every detail, down to the copper gutters, has been carefully restored to preserve the authenticity and splendor of this unique place.

#### Ground Floor:

Spacious living room of 60 m<sup>2</sup>: A bright room that opens onto a veranda currently used as an artist's studio, offering a breathtaking view of the garden. This living room is ideal for moments of relaxation a