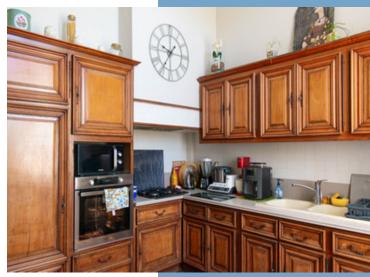

Enter the chateau and be greeted by an awe-inspiring hallway adorned with original floor tiles, its lofty ceilings reaching a grand 4 meters high. Stained glass doors beckon you into a realm of elegance and refinement, where each room tells a story of its own. To your right, discover the expansive 88 square meter salon, adorned with exquisite furnishings befitting a chateau of such grandeur. Sunlight floods through the southern windows, casting a warm glow upon the space. At the conclusion of the salon, a door leads to a charming 16.8 m2 kitchen with wooden cabinets, complemented by its own 3 m2 utility room.