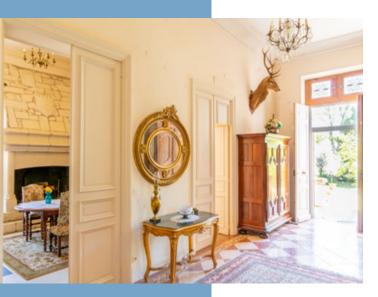

Enter the chateau and be greeted by an awe-inspiring hallway adorned with original floor tiles, its lofty ceilings reaching a grand 4 meters high. Stained glass doors beckon you into a realm of elegance and refinement, where each room tells a story of its own. To your right, discover the expansive 88 square meter salon, adorned with exquisite furnishings befitting a chateau of such grandeur. Sunlight floods through the southern windows, casting a warm glow upon the space. At the conclusion of the salon, a door leads to a charming 16.8 m2 kitchen with wooden cabinets, complemented by its own 3 m2 utility room.