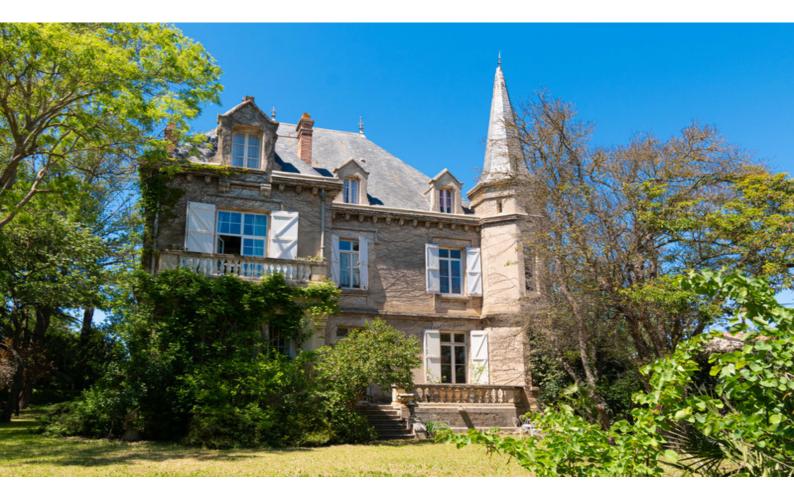

Nestled in a vibrant French village near Narbonne, this 1872-built chateau offers timeless allure just a 22-minute drive from the Mediterranean. 500 m2 habitable space plus a 170 m2 basement to convert, enveloped in a 2500 m2 lush garden. Inside, original floor tiles and lofty 4-meter ceilings grace the awe-inspiring hallway. The

# DESCRIPTIF

Embrace the timeless allure of chateau living in the heart of a vibrant French village, just moments from Narbonne and a mere 22-minute drive to the Mediterranean shores. Ideally located along a main road, this majestic chateau built in 1872, benefits from easy access to local amenities while maintaining exclusive privacy for its residents.

As you return from the bakery, strolling through the village with a crisp baguette cradled in your arms, the chateau remains coy, hidden from the main road, inviting you into a world of serenity beyond its gates. Step through and feel the ambiance shift, transporting you to an oasis of tranquility amidst a 2500 m2 lush garden. Here, the melody of birdsong dances in the air, while the gentle Mediterranean sun bathes the surroundings, creating the perfect setting for year-round al fresco dining.