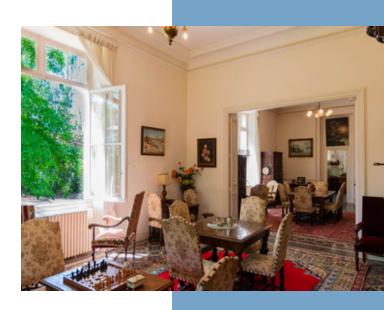

Enter the chateau and be greeted by an awe-inspiring hallway adorned with original floor tiles, its lofty ceilings reaching a grand 4 meters high. Stained glass doors beckon you into a realm of elegance and refinement, where each room tells a story of its own. To your right, discover the expansive 88 square meter salon, adorned with exquisite furnishings befitting a chateau of such grandeur. Sunlight floods through the southern windows, casting a warm glow upon the space. At the conclusion of the salon, a door leads to a charming 16.8 m2 kitchen with wooden cabinets, complemented by its own 3 m2 utility room.