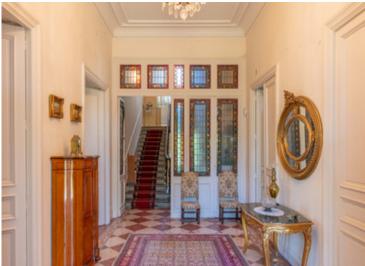

Nestled in a vibrant French village near Narbonne, this 1872-built chateau offers timeless allure just a 22-minute drive from the Mediterranean. 500 m2 habitable space plus a 170 m2 basement to convert, enveloped in a 2500 m2 lush garden. Inside, original floor tiles and lofty 4-meter ceilings grace the awe-inspiring hallway. The

Enter the chateau and be greeted by an awe-inspiring hallway adorned with original floor tiles, its lofty ceilings reaching a grand 4 meters high. Stained glass doors beckon you into a realm of elegance and refinement, where each room tells a story of its own. To your right, discover the expansive 88 square meter salon, adorned with exquisite furnishings befitting a chateau of such grandeur. Sunlight floods through the southern windows, casting a warm glow upon the space. At the conclusion of the salon, a door leads to a charming 16.8 m2 kitchen with wooden cabinets, complemented by its own 3 m2 utility room.