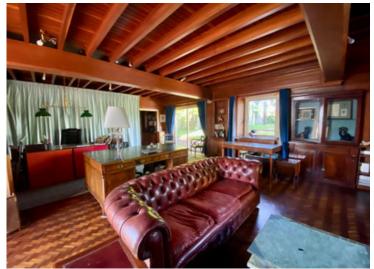

# DESCRIPTIF

This L-shaped house is a delightful blend of tradition and originality.

On the ground floor there are two large lounges of 48 and 51m2 respectively. One in Norman style with exposed beams and granite fireplace, the other in mahogany inspired by English 19th century, with its chesterfield sofa, large bookcase and fireplace.