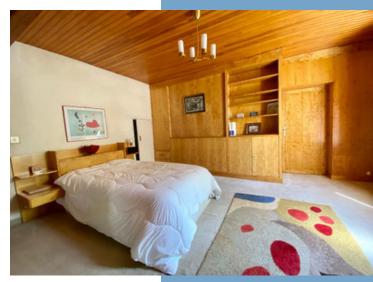

Upstairs, seven bedrooms, including a master suite with bathroom and dressing room, two further bathrooms and two shower rooms with toilets.

A convertible attic.

Outside, you will find a small chapel converted into a workshop with a bay window overlooking the parklands, 3 garages and two outbuildings. Heated indoor swimming pool.