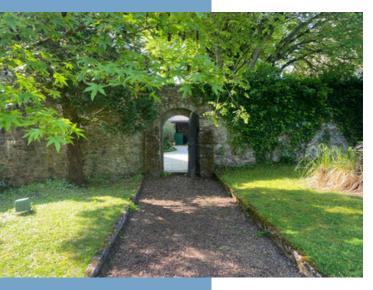

The property has one hectare of wooded parklands where roe deer can sometimes be seen.

- Total surface area: 446 m2
- Living space: 420 m2
- Land area: 10,079 m2

Other

- garage : 3 places
- Heating : Individual heat pump aerothermal + electric
- Hot water : Boiler
- Fireplaces : 4
- Veranda with fireplace for barbecue
- Double glazing, plenty of storage space