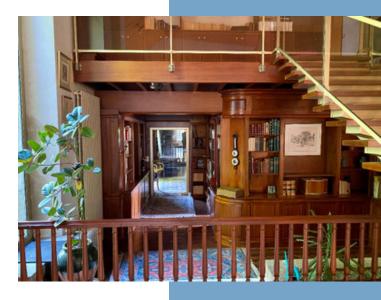

A modern 28m2 living-room or TV room.

A yacht cabin-style bar, a veranda with barbecue and fireplace, a fitted kitchen with an adjoining dining room, a utility room and a 40 m2 cathedral gallery hall.

A shower room and two toilets..