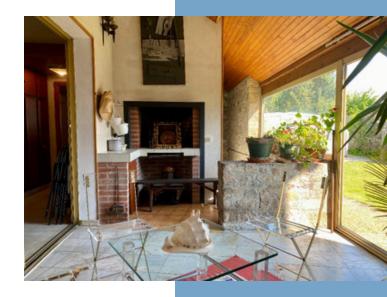

A modern 28m2 living-room or TV room.

A yacht cabin-style bar, a veranda with barbecue and fireplace, a fitted kitchen with an adjoining dining room, a utility room and a 40 m2 cathedral gallery hall.

A shower room and two toilets..