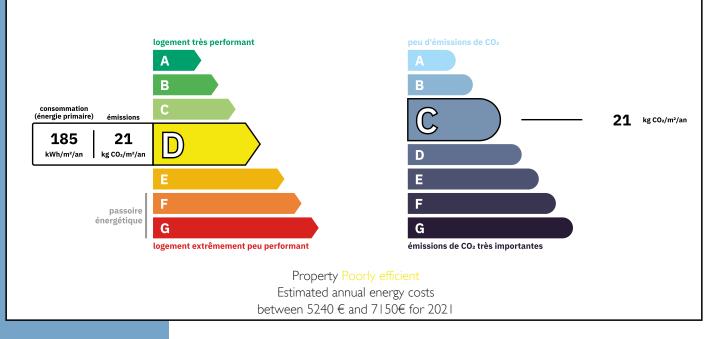

ual heat pump aerothermal + electric
- Hot water : Boiler
- Fireplaces : 4
- Veranda with fireplace for barbecue
- Double glazing, plenty of storage space

Dimensions:

Old wing

More Online :

https://leggettprestige.com/luxury-property-for-sale/view/A29525CO50 COMPLETE FILE AND PHOTO ON REQUEST

LEGGETT IMMOBILIER, 42 ROUTE DE RIBERAC, 24340 LA ROCHEBEAUCOURT, FRANCE UK Freephone: 08700115151 telephone: +33 553 608 488 E-mail: prestige@leggett.fr

STUNNING TRADITIONAL HEATED INDOOR POOL ...

Ref : A29525CO50







STUNNING TRADITIONAL MAISON DE MAITRE CLOSE TO THE SEA AND AMENITIES 7 BEDROOMS. HEATED INDOOR POOL.. Information about risks to which this property is exposed is available on the Géorisques website : https://www.georisques.gouv.fr/

### Ref : A29525CO50

### **ENERGIE-DPE**



## NOTICE

Leggetts, their client and any joint agents give notice that:

I: Quoted prices are subject to fluctuations in exchangerates. Please contact an agent for an up-to-date price. They are not authorised to make or give any representations or warranties in relation to the property either here or elsewhere, either on their own behalf or on behalf of their client or otherwise. They assume no responsibility for any statement that may be made in these particulars. These particulars do not form part of any offer or contract and must not be relied upon as statements or representations of fact. In particular they neither have nor assume responsibility for any statement concerning the financial arrangements or the commercial scheme which may be made available by their clients or others to