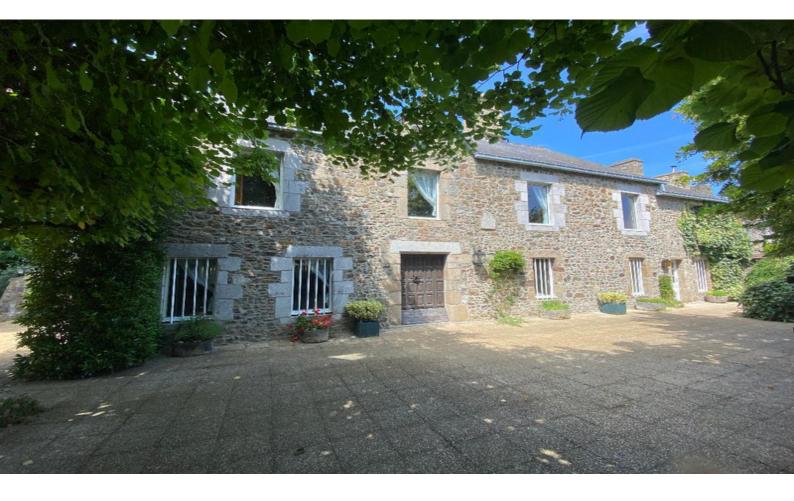

Vast residence steeped in art and history, 420 m2 with 13 rooms, including 7 bedrooms and 4 bathrooms. I heated indoor swimming pool, I hectare of wooded grounds. Dressed stone facades. Aerothermal heat pump.

# DESCRIPTIF

This L-shaped house is a delightful blend of tradition and originality.

On the ground floor there are two large lounges of 48 and 51m2 respectively. One in Norman style with exposed beams and granite fireplace, the other in mahogany inspired by English 19th century, with its chesterfield sofa, large bookcase and fireplace.

Upstairs, seven bedrooms, including a master suite with bathroom and dressing room, two further bathrooms and two shower rooms with toilets.

A convertible attic.

Outside, you will find a small chapel converted into a workshop with a bay window overlooking the parklands, 3 garages and two outbuildings. Heated indoor swimming pool.