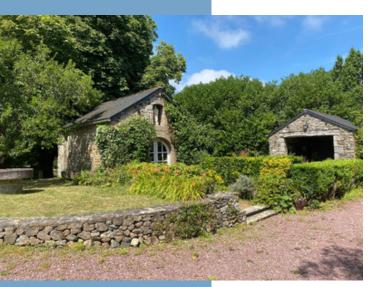

Upstairs, seven bedrooms, including a master suite with bathroom and dressing room, two further bathrooms and two shower rooms with toilets.

A convertible attic.

Outside, you will find a small chapel converted into a workshop with a bay window overlooking the parklands, 3 garages and two outbuildings. Heated indoor swimming pool.

The property has one hectare of wooded parklands where roe deer can sometimes be seen.

- Total surface area: 446 m2
- Living space: 420 m2
- Land area: 10,079 m2

Other

- garage : 3 places
- Heating : Individual heat pump aerothermal + electric
- Hot water : Boiler
- Fireplaces : 4
- Veranda with fireplace for barbecue
- Double glazing, plenty of storage space