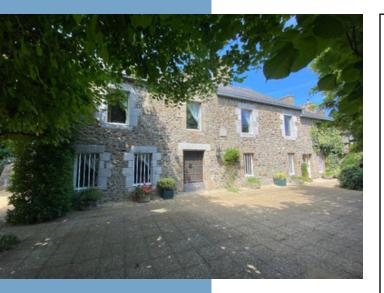

Vast residence steeped in art and history, 420 m2 with 13 rooms, including 7 bedrooms and 4 bathrooms. I heated indoor swimming pool, I hectare of wooded grounds. Dressed stone facades. Aerothermal heat pump.

# DESCRIPTIF

This L-shaped house is a delightful blend of tradition and originality.

On the ground floor there are two large lounges of 48 and 51m2 respectively. One in Norman style with exposed beams and granite fireplace, the other in mahogany inspired by English 19th century, with its chesterfield sofa, large bookcase and fireplace.