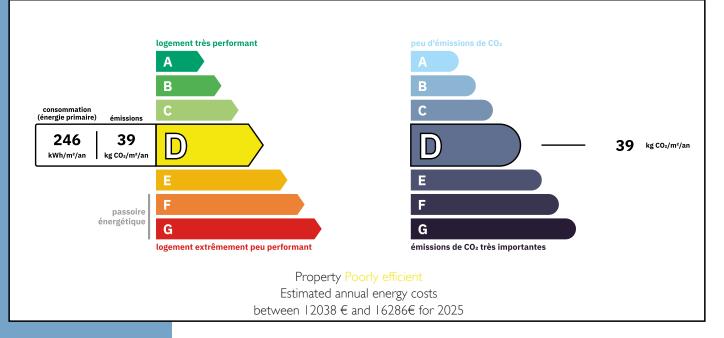

utiful stairway to discover a professional kitchen, ideal for catering or personal use, along with a terrace boasting breathtaking views of the Dordogne.

- An attic

More Online : https://leggettprestige.com/luxury-property-for-sale/view/A29547PHV24 <u>COMPLETE FILE AND PHOTO ON REQUEST</u>

LEGGETT IMMOBILIER, 42 ROUTE DE RIBERAC, 24340 LA ROCHEBEAUCOURT, FRANCE UK Freephone: 08700115151 telephone: +33 553 608 488 E-mail: prestige@leggett.fr CHARMING MAISON DE MAÎTRE WITH GÎTES ON THE BANKS OF THE DORDOGNE RIVER...

Ref : A29547PHV24







CHARMING MAISON DE MAÎTRE WITH GÎTES ON THE BANKS OF THE DORDOGNE RIVER... Information about risks to which this property is exposed is available on the Géorisques website : https://www.georisques.gouv.fr/

### Ref : A29547PHV24

### **ENERGIE-DPE**



## NOTICE

Leggetts, their client and any joint agents give notice that:

I: Quoted prices are subject to fluctuations in exchangerates. Please contact an agent for an up-to-date price. They are not authorised to make or give any representations or warranties in relation to the property either here or elsewhere, either on their own behalf or on behalf of their client or otherwise. They assume no responsibility for any statement that may be made in these particulars. These particulars do not form part of any offer or contract and must not be relied upon as statements or representations of fact. In particular they neither have nor assume responsibility for any statement concerning the financial arrangements or the commercial scheme which may be made available by their clients or others to