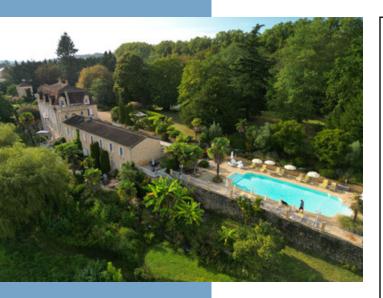

### PROPERTY FACT FILE

| REFERENCE                                                        | A29547PHV24                                                                                                        |
|------------------------------------------------------------------|--------------------------------------------------------------------------------------------------------------------|
| PRICE                                                            | € 1,795,000<br>£ 0*<br>*agency fees included: 3 % TTC<br>to be paid by the buyer<br>I 735 000 EUR hors honoraires) |
| BEDROOM                                                          | 19                                                                                                                 |
| BATHROOM                                                         | 13                                                                                                                 |
| ACCOMMODATION                                                    | 800 m²                                                                                                             |
| LAND                                                             | 25000 m²                                                                                                           |
| TOWN                                                             | Lalinde                                                                                                            |
| DEPARTMENT                                                       |                                                                                                                    |
| LOCATION                                                         | Resort property                                                                                                    |
| TYPE                                                             | Manoir, Maison de Maitre, Gite                                                                                     |
| CONDITION                                                        |                                                                                                                    |
| FEATURES                                                         | Swimming Pool, River Frontage,<br>High speed internet                                                              |
| *Price based on current exchange rate which is subject to change |                                                                                                                    |

LEGGETT IMMOBILIER, 42 ROUTE DE RIBERAC, 24340 LA ROCHEBEAUCOURT, FRANCE UK Freephone: 08700115151 telephone: +33 553 608 488 E-mail: prestige@leggett.fr

- 400 m on the riverbank (private)
- at walking distance of all amenities
- well managed and generates a nice income
- only 20 minutes from Bergerac airport
- •