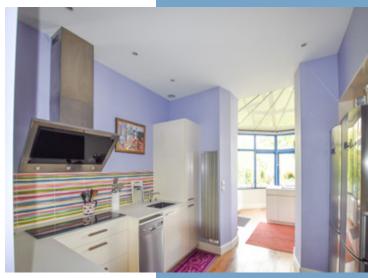

The semi-open kitchen on the veranda side and its space dedicated to cooking ( $8.65 \text{ m}^2$ ), is perfect for family meals. A reading room + cupboard ( $9.43 \text{ m}^2$ ) and separate toilet ( $2.20 \text{ m}^2$ ) add a touch of practicality. The house also includes two large bedrooms with wardrobe ( $16.64 \text{ m}^2$  and  $11.84 \text{ m}^2$ ) and an elegant bathroom with windows ( $10.36 \text{ m}^2$ ), a TV room ( $26.21 \text{ m}^2$  possibility of 5th bedroom) as well as a library/lounge ( $54 \text{ m}^2$ ) offering a panoramic view of the garden and its koi carp pond. Hallway with cupboard ( $5 \text{ m}^2$ ) giving access to a toilet with hand basin and access to a large secure wine cellar. A laundry room ( $6.80 \text{ m}^2$ ), a shower room/toilet with window ( $5.50 \text{ m}^2$ ).