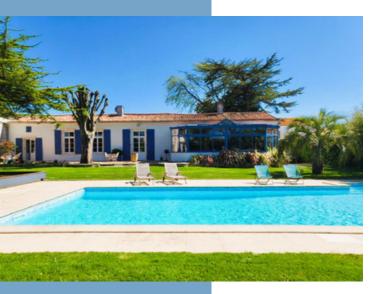

Access to the property is via a videophone, ensuring security and privacy. The spacious exterior courtyard allows parking for several vehicles. Inside, the high ceilings impress from its spacious entrance (28.56 m<sup>2</sup>), The first living room with fireplace (31.78 m<sup>2</sup>) followed by a sumptuous veranda with its kitchen island (36 m<sup>2</sup>), offers a breathtaking view of the interior garden and the heated swimming pool (12mx6m or 108 m3).