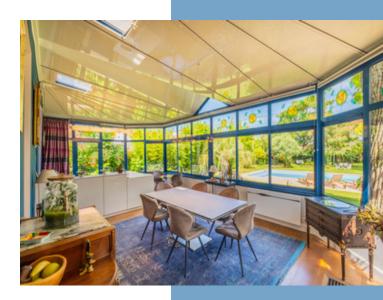

Access to the property is via a videophone, ensuring security and privacy. The spacious exterior courtyard allows parking for several vehicles. Inside, the high ceilings impress from its spacious entrance (28.56 m<sup>2</sup>), The first living room with fireplace (31.78 m<sup>2</sup>) followed by a sumptuous veranda with its kitchen island (36 m<sup>2</sup>), offers a breathtaking view of the interior garden and the heated swimming pool (12mx6m or 108 m3).