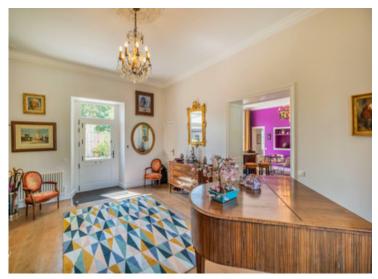

Access to the property is via a videophone, ensuring security and privacy. The spacious exterior courtyard allows parking for several vehicles. Inside, the high ceilings impress from its spacious entrance (28.56 m<sup>2</sup>), The first living room with fireplace (31.78 m<sup>2</sup>) followed by a sumptuous veranda with its kitchen island (36 m<sup>2</sup>), offers a breathtaking view of the interior garden and the heated swimming pool (12mx6m or 108 m3).

The semi-open kitchen on the veranda side and its space dedicated to cooking ( $8.65 \text{ m}^2$ ), is perfect for family meals. A reading room + cupboard ( $9.43 \text{ m}^2$ ) and separate toilet ( $2.20 \text{ m}^2$ ) add a touch of practicality. The house also includes two large bedrooms with wardrobe ( $16.64 \text{ m}^2$  and  $11.84 \text{ m}^2$ ) and an elegant bathroom with windows ( $10.36 \text{ m}^2$ ), a TV room ( $26.21 \text{ m}^2$  possibility of 5th bedroom) as well as a library/lounge ( $54 \text{ m}^2$ ) offering a panoramic view of the garden and its koi carp pond. Hallway with cupboard ( $5 \text{ m}^2$ ) giving access to a toilet with hand basin and access to a large secure wine cellar. A laundry room ( $6.80 \text{ m}^2$ ), a shower room/toilet with window ( $5.50 \text{ m}^2$ ).