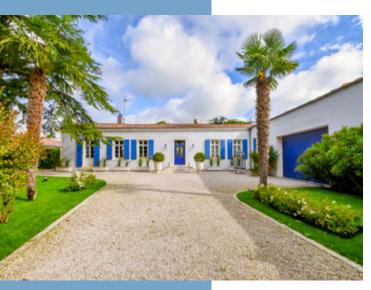

Access to the property is via a videophone, ensuring security and privacy. The spacious exterior courtyard allows parking for several vehicles. Inside, the high ceilings impress from its spacious entrance (28.56 m<sup>2</sup>), The first living room with fireplace (31.78 m<sup>2</sup>) followed by a sumptuous veranda with its kitchen island (36 m<sup>2</sup>), offers a breathtaking view of the interior garden and the heated swimming pool (12mx6m or 108 m3).