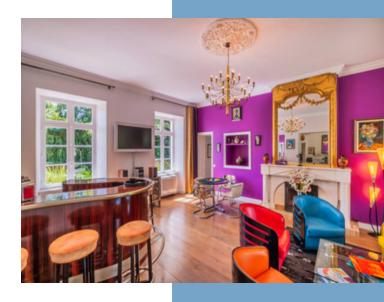

The semi-open kitchen on the veranda side and its space dedicated to cooking ( $8.65 \text{ m}^2$ ), is perfect for family meals. A reading room + cupboard ( $9.43 \text{ m}^2$ ) and separate toilet ( $2.20 \text{ m}^2$ ) add a touch of practicality. The house also includes two large bedrooms with wardrobe ( $16.64 \text{ m}^2$  and  $11.84 \text{ m}^2$ ) and an elegant bathroom with windows ( $10.36 \text{ m}^2$ ), a TV room ( $26.21 \text{ m}^2$  possibility of 5th bedroom) as well as a library/lounge ( $54 \text{ m}^2$ ) offering a panoramic view of the garden and its koi carp pond. Hallway with cupboard ( $5 \text{ m}^2$ ) giving access to a toilet with hand basin and access to a large secure wine cellar. A laundry room ( $6.80 \text{ m}^2$ ), a shower room/toilet with window ( $5.50 \text{ m}^2$ ).