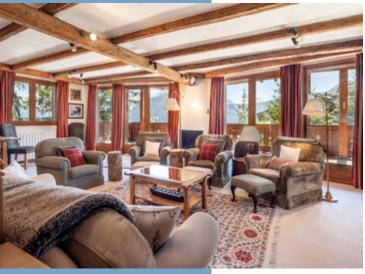

#### LEVEL 2

- -Kitchen 10.03m2
- -Dining room / Living room with balcony 47.22m2
- -Separate WC 1.5m2
- -Terrace 12m2