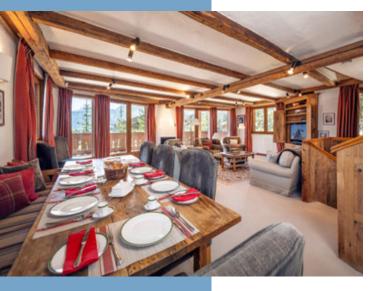

#### LEVEL 2

- -Kitchen 10.03m2
- -Dining room / Living room with balcony 47.22m2
- -Separate WC 1.5m2
- -Terrace 12m2