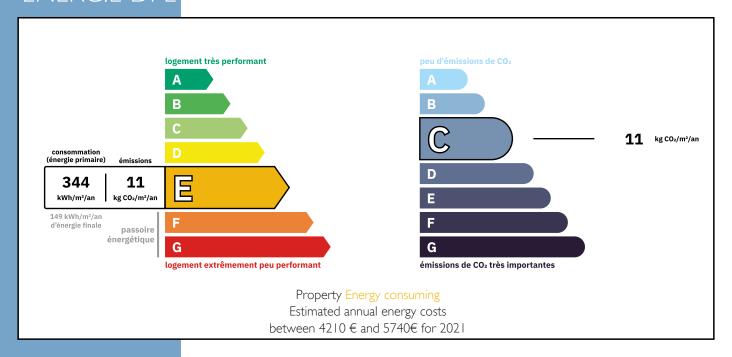

10.03m2
- -Dining room / Living room with balcony 47.22m2
- -Separate WC 1.5m2
- -Terrace 12m2

#### LEVEL 3

- Master bedroom 23.34m2 with balcony,
- Dressing room 3.92m2
- Bathroom and WC 4,86m2

The chalet sits on a parcel of land at 432m2 and the size can be increased, giving a very good potential for this chalet if the buyer

#### More Online :

https://leggettprestige.com/luxury-property-for-sale/view/A30331SM73 COMPLETE FILE AND PHOTO ON REQUEST



Ref: A30331SM73







BEAUTIFUL 6 BEDROOM
AUTHENTIC ALPINE CHALET
IN COURCHEVEL 1850, NEAF
THE PISTE WITH HAMMAM
AND FANTA

Information about risks to which this property is exposed is available on the Géorisques website : <a href="https://www.georisques.gouv.fr/">https://www.georisques.gouv.fr/</a>

Ref: A30331SM73

## **ENERGIE-DPE**



### NOTICE

Leggetts, their client and any joint agents give notice that:

- I: Quoted prices are subject to fluctuations in exchangerates. Please contact an agent for an up-to-date price. They are not authorised to make or give any representations or warranties in relation to the property either here or elsewhere, either on their own behalf or on behalf of their client or otherwise. They assume no responsibility for any statement that may be made in these particulars. These particulars do not form part of any offer or contract and must not be relied upon as statements or representations of fact. In particular they neither have nor assume responsibility for any statement concerning the financial arrangements or the commercial scheme which may be made available by their clients or others