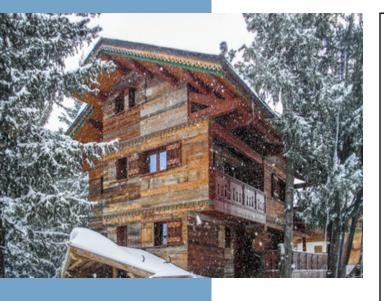

- Near the ski piste
- 6 bedroom chalet
- Panoramic views
- Hammam
- Potential to extend or rebuild

This fantastic alpine chalet of a total 245m2 boasts an enviable position in Courchevel 1850, perfectly situated away from the hustle and bustle of the village centre while still providing easy access to both the village and the nearby ski slopes. Nestled among the trees, the chalet offers stunning views and features six bedrooms, making it a

### DESCRIPTIF

This fantastic alpine chalet of a total 245m2 boasts an enviable position in Courchevel 1850, perfectly situated away from the hustle and bustle of the village centre while still providing easy access to both the village and the nearby ski slopes. Nestled among the trees, the chalet offers stunning views and features six bedrooms, making it a true gem in the heart of Courchevel and the Alps.