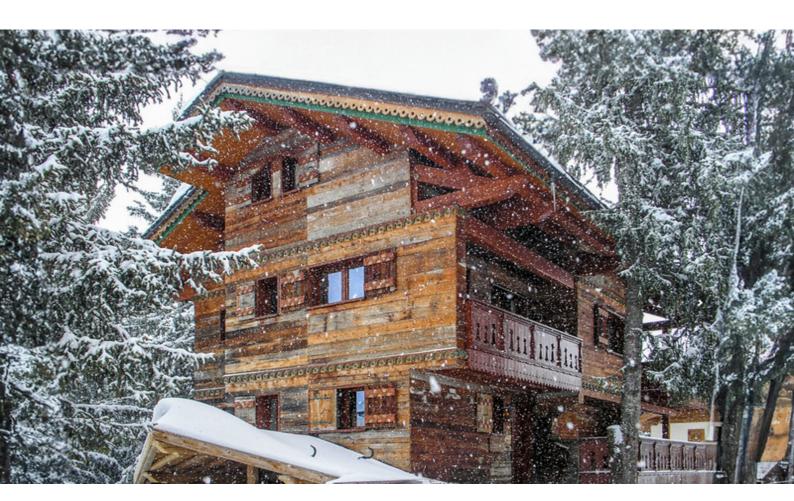

- Near the ski piste
- 6 bedroom chalet
- Panoramic views
- Hammam
- Potential to extend or rebuild

This fantastic alpine chalet of a total 245m2 boasts an enviable position in Courchevel 1850, perfectly situated away from the hustle and bustle of the village centre while still providing easy access to both the village and the nearby ski slopes. Nestled among the trees, the chalet offers stunning views and features six bedrooms, making it a

### DESCRIPTIF

This fantastic alpine chalet of a total 245m2 boasts an enviable position in Courchevel 1850, perfectly situated away from the hustle and bustle of the village centre while still providing easy access to both the village and the nearby ski slopes. Nestled among the trees, the chalet offers stunning views and features six bedrooms, making it a true gem in the heart of Courchevel and the Alps.