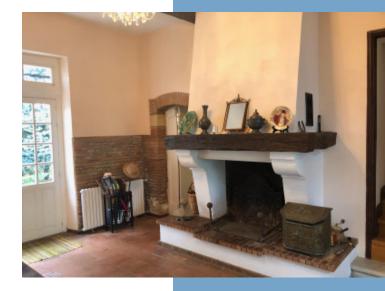

Ref: A30396JLV31

Property. 7 rooms. Hall with convivial bar area. Dining kitchen with veranda and adjoining storeroom. Large living room of 33 m2 with fireplace and wood burner. Living room with cathedral ceiling, 51 m2, fireplace. Covered terrace with access to a shaded courtyard, summer kitchen and  $12m \times 6m$  swimming pool.