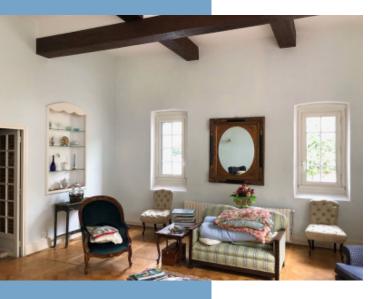

Ref: A30396JLV31

Property. 7 rooms. Hall with convivial bar area. Dining kitchen with veranda and adjoining storeroom. Large living room of 33 m2 with fireplace and wood burner. Living room with cathedral ceiling, 51 m2, fireplace. Covered terrace with access to a shaded courtyard, summer kitchen and  $12m \times 6m$  swimming pool.