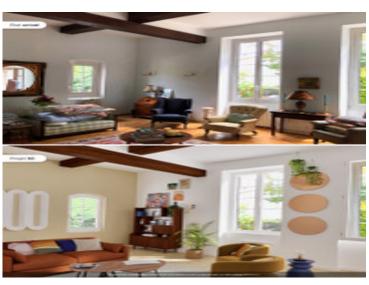

Ref: A30396JLV31

Property. 7 rooms. Hall with convivial bar area. Dining kitchen with veranda and adjoining storeroom. Large living room of 33 m2 with fireplace and wood burner. Living room with cathedral ceiling, 51 m2, fireplace. Covered terrace with access to a shaded courtyard, summer kitchen and  $12m \times 6m$  swimming pool.