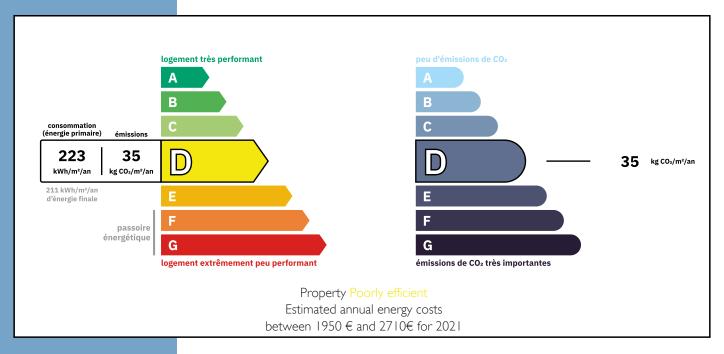

includes seven buildings protected as historic monuments: the Cathedral of the Nativity of Mary, listed in 1923, a house listed in 1927, a house listed in 1947, the Lajous bridge, listed in 1950, another house also listed in 1950, the Maison Laguens, listed in 1973, and La Tourasse, listed in 199

-----

Information about risks to which this property is exposed is available on the Géorisques website: https://www.georisques.gouv.fr







More Online:

https://leggettprestige.com/luxury-property-for-sale/view/A30396JLV3 I COMPLETE FILE AND PHOTO ON REQUEST

230 M2 HOUSE OF CHARACTER IN A VILLAGE WITH A HISTORIC GATEWAY.... Information about risks to which this property is exposed is available on the Géorisques website: https://www.georisques.gouv.fr/

Ref: A30396JLV31

## **ENERGIE-DPE**



### NOTICE

Leggetts, their client and any joint agents give notice that:

- I: Quoted prices are subject to fluctuations in exchangerates. Please contact an agent for an up-to-date price. They are not authorised to make or give any representations or warranties in relation to the property either here or elsewhere, either on their own behalf or on behalf of their client or otherwise. They assume no responsibility for any statement that may be made in these particulars. These particulars do not form part of any offer or contract and must not be relied upon as statements or representations of fact. In particular they neither have nor assume responsibility for any statement concerning the financial arrangements or the commercial scheme which may be made available by their clients or others