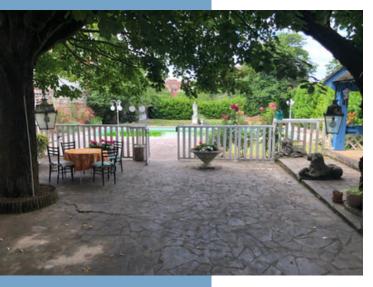

Ref: A30396JLV31

Property. 7 rooms. Hall with convivial bar area. Dining kitchen with veranda and adjoining storeroom. Large living room of 33 m2 with fireplace and wood burner. Living room with cathedral ceiling, 51 m2, fireplace. Covered terrace with access to a shaded courtyard, summer kitchen and  $12m \times 6m$  swimming pool.