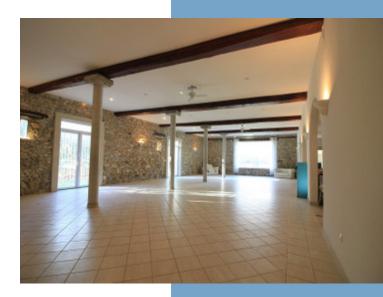

At the rear, the château unveils its magnificent parkland, complete with your own private chapel dating back to the 11th Century, and exclusive access to a tranquil river.

One of the unique features of this property is its two full-sized reception rooms, totalling 550m<sup>2</sup>. These elegant spaces come equipped with kitchen facilities and guest restrooms, plus a large covered terrace . Perfect for hosting weddings, receptions, and events, with independent access and ample parking for your guests. This opportunity promises considerable income potential, especially if you focus on hosting private wedding receptions or niche, specialized events.