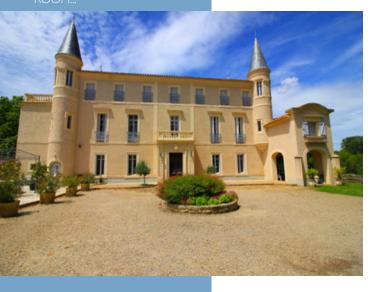

Step into a fairytale at this enchanting Château, perfectly situated in the picturesque Aude region in the South of France. Built in 1850, set amidst over two hectares of private parkland with serene river access, offering a slice of timeless elegance.

# DESCRIPTIF

Welcome to this extraordinary château, where grandeur meets elegance. The entrance, framed by two grand wrought iron gates, leads you into a realm of opulence. The front of the château features gardens and a convenient parking area. A large tiled swimming pool, encircled by an expansive terrace, awaits you, offering a serene retreat for relaxation and leisure. You also benefit from a large garage/ barn of 120m2.

This magnificent château boasts 750m<sup>2</sup> of habitable space, enriched with exquisite features such as four spiral towers, original encaustic tiled floors, marble fireplaces, a majestic stone staircase, and intricate stained-glass windows.