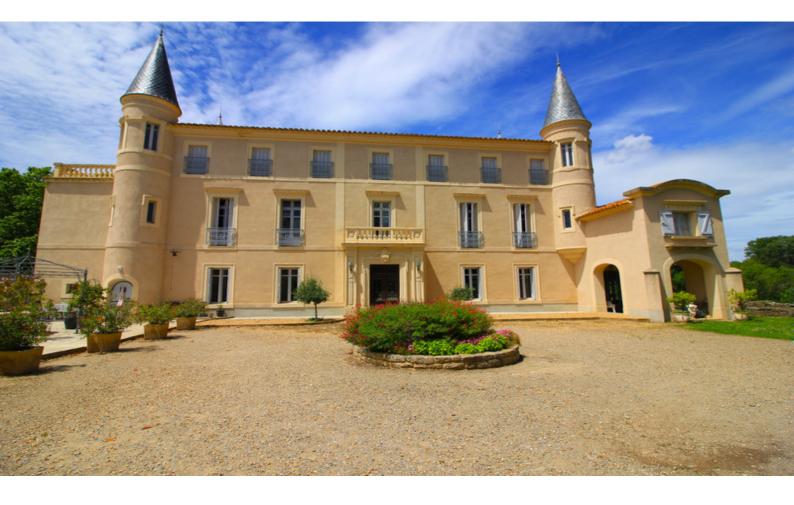

Step into a fairytale at this enchanting Château, perfectly situated in the picturesque Aude region in the South of France. Built in 1850, set amidst over two hectares of private parkland with serene river access, offering a slice of timeless elegance.

# DESCRIPTIF

Welcome to this extraordinary château, where grandeur meets elegance. The entrance, framed by two grand wrought iron gates, leads you into a realm of opulence. The front of the château features gardens and a convenient parking area. A large tiled swimming pool, encircled by an expansive terrace, awaits you, offering a serene retreat for relaxation and leisure. You also benefit from a large garage/ barn of 120m2.

This magnificent château boasts 750m<sup>2</sup> of habitable space, enriched with exquisite features such as four spiral towers, original encaustic tiled floors, marble fireplaces, a majestic stone staircase, and intricate stained-glass windows.