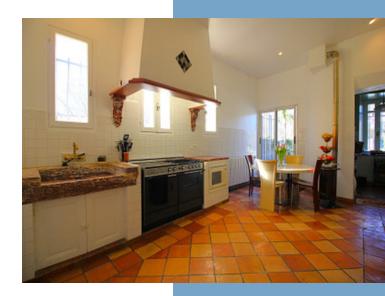

# DESCRIPTIF

Welcome to this extraordinary château, where grandeur meets elegance. The entrance, framed by two grand wrought iron gates, leads you into a realm of opulence. The front of the château features gardens and a convenient parking area. A large tiled swimming pool, encircled by an expansive terrace, awaits you, offering a serene retreat for relaxation and leisure. You also benefit from a large garage/ barn of 120m2.