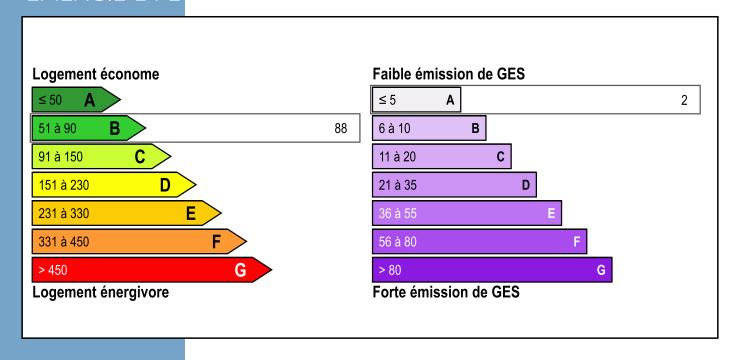

ttic for storage or further development

Additionally, the property includes a 60 m<sup>2</sup> independent guest house with a kitchen, which could be rented out with regular income. The castle is surrounded by 20 hectares of land in co-ownership with five other owners and includes an olive grove, a furnished outbuilding (former guardian's house), and an outdoor relaxation area with a 25 m × 6 m swimming pool.

More Online:

https://leggettprestige.com/luxury-property-for-sale/view/A30422RSI30 COMPLETE FILE AND PHOTO ON REQUEST







MAGNIFICIENT INDEPENDAN PART OF THE CHATEAU FROM 18TH CENTURY FOR SALE NEAR QUISSAC.... Information about risks to which this property is exposed is available on the Géorisques website : https://www.georisques.gouv.fir/

Ref: A30422RSI30

## **ENERGIE-DPE**



### NOTICE

Leggetts, their client and any joint agents give notice that:

- I: Quoted prices are subject to fluctuations in exchangerates. Please contact an agent for an up-to-date price. They are not authorised to make or give any representations or warranties in relation to the property either here or elsewhere, either on their own behalf or on behalf of their client or otherwise. They assume no responsibility for any statement that may be made in these particulars. These particulars do not form part of any offer or contract and must not be relied upon as statements or representations of fact. In particular they neither have nor assume responsibility for any statement concerning the financial arrangements or the commercial scheme which may be made available by their clients or others