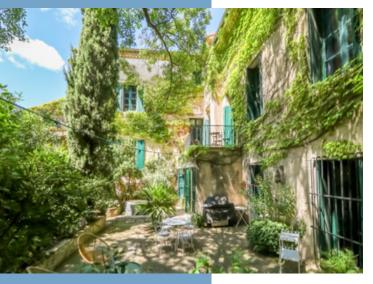

- Entrance
- Fully equipped kitchen
- Pantry room
- Dining room
- · Living room with a fireplace and entrance to the garden with fully grown trees, a small fountain, and an old pigeon house with a small atelier
- 1st bedroom with bathroom (bath)
- Toilet