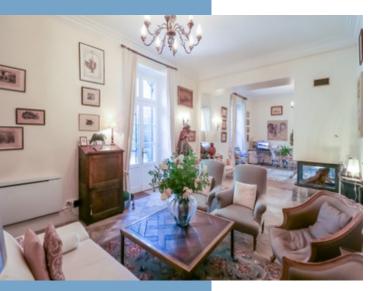

- Entrance
- Fully equipped kitchen
- Pantry room
- Dining room
- · Living room with a fireplace and entrance to the garden with fully grown trees, a small fountain, and an old pigeon house with a small atelier
- 1st bedroom with bathroom (bath)
- Toilet

On the 1st floor:

- Office
- 2nd bedroom
- Bathroom with toilet and bath
- Terrace
- 3rd bedroom with fireplace
- 4th bedroom with fireplace
- Bathroom with bath
- Toilet
- Laundry room

On the 2nd floor: