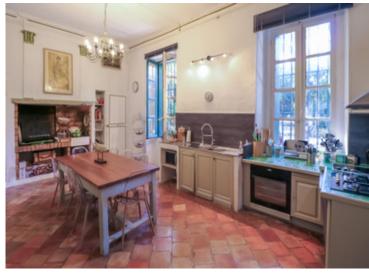

- Entrance
- Fully equipped kitchen
- Pantry room
- Dining room
- · Living room with a fireplace and entrance to the garden with fully grown trees, a small fountain, and an old pigeon house with a small atelier
- 1st bedroom with bathroom (bath)
- Toilet