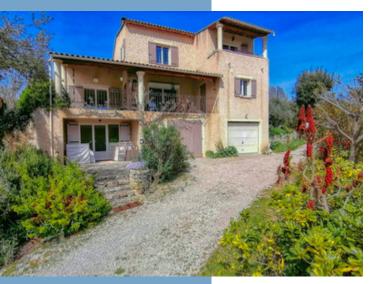

LEGGETT IMMOBILIER, 42 ROUTE DE RIBERAC, 24340 LA ROCHEBEAUCOURT, FRANCE UK Freephone: 08700115151 telephone: +33 553 608 488 E-mail: prestige@leggett.fr

- •
- •
- •
- •
- •

This charming traditional Provencal-style villa built in 2004 is set on a terraced hillside and has one storey. It is arranged over three levels and offers the possibility of creating an additional internally-connected living space of 95 m2 on the garden level and an extension of around 50 m2, giving the potential for a villa of almost 340 m2.

# DESCRIPTIF

The property comprises :

On the ground floor: A very large living room with open-plan kitchen opening onto two large covered terraces, one of which is 30m2, a storeroom, an independent WC, a suite with access to the covered terrace, with a shower room, an independent WC and a bedroom on the mezzanine.