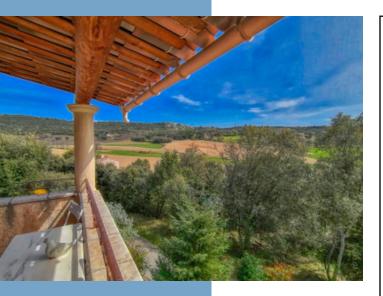

Upstairs: two very spacious bedrooms, one of which has access to a small covered terrace with views over the hilltop village, and a bathroom with and WC.

In the basement: On the south-facing garden level, there is a workshop with separate toilet, a garage and a one-bedroom apartment with a small covered terrace space comprising a living room with open-plan kitchen, a bedroom and a shower room with toilet that could be used as a gîte.

The house features fine Provencal-style features such as sloping ceilings, exposed beams, beautiful wooden doors and cupboards and lovely covered terraces, including one south facing on the ground floor with a sliding bay window of 37m2 and another Est facing of 30m2. The property benefits from numerous high-quality features: double glazing, 2 reversible air-conditioning consoles on the ground floor, a split system upstairs and a large wood-burning stove in the living room on the ground floor. The roof is fitted with 8 solar panels for self-consumption and resale to EDF. The house is buried on 3 sides and is well insulated, providing excellent thermal inertia.