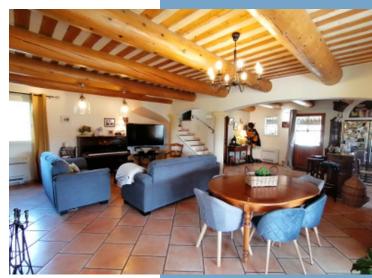

# DESCRIPTIF

The property comprises :

On the ground floor: A very large living room with open-plan kitchen opening onto two large covered terraces, one of which is 30m2, a storeroom, an independent WC, a suite with access to the covered terrace, with a shower room, an independent WC and a bedroom on the mezzanine.

The house features fine Provencal-style features such as sloping ceilings, exposed beams, beautiful wooden doors and cupboards and lovely covered terraces, including one south facing on the ground floor with a sliding bay window of 37m2 and another Est facing of 30m2. The property benefits from numerous high-quality features: double glazing, 2 reversible air-conditioning consoles on the ground floor, a split system upstairs and a large wood-burning stove in the living room on the ground floor. The roof is fitted with 8 solar panels for self-consumption and resale to EDF. The house is buried on 3 sides and is well insulated, providing excellent thermal inertia.