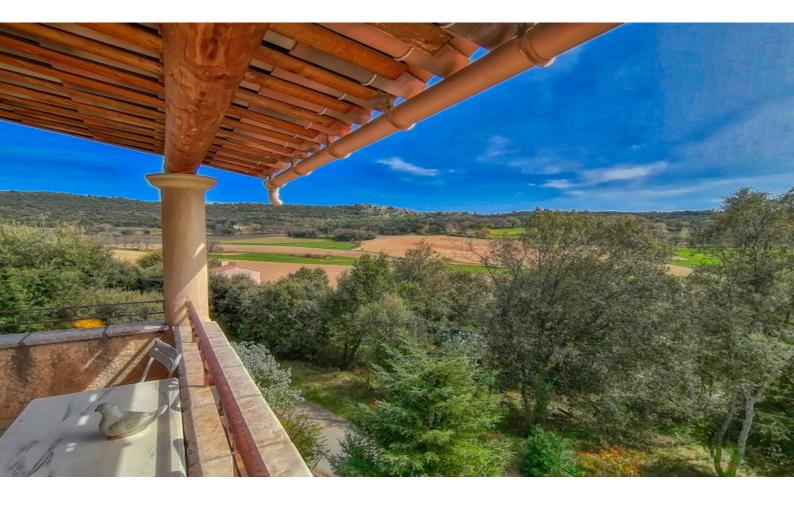

Upstairs: two very spacious bedrooms, one of which has access to a small covered terrace with views over the hilltop village, and a bathroom with and WC.

In the basement: On the south-facing garden level, there is a workshop with separate toilet, a garage and a one-bedroom apartment with a small covered terrace space comprising a living room with open-plan kitchen, a bedroom and a shower room with toilet that could be used as a gîte.

The house features fine Provencal-style features such as sloping ceilings, exposed beams, beautiful wooden doors and cupboards and lovely covered terraces, including one south facing on the ground floor with a sliding bay window of 37m2 and another Est facing of 30m2. The property benefits from numerous high-quality features: double glazing, 2 reversible air-conditioning consoles on the ground floor, a split system upstairs and a large wood-burning stove in the living room on the ground floor. The roof is fitted with 8 solar panels for self-consumption and resale to EDF. The house is buried on 3 sides and is well insulated, providing excellent thermal inertia.