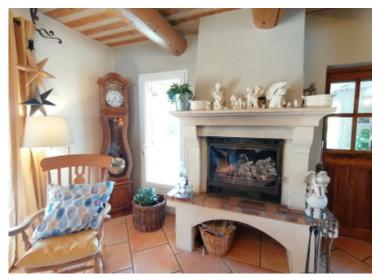

The house features fine Provencal-style features such as sloping ceilings, exposed beams, beautiful wooden doors and cupboards and lovely covered terraces, including one south facing on the ground floor with a sliding bay window of 37m2 and another Est facing of 30m2. The property benefits from numerous high-quality features: double glazing, 2 reversible air-conditioning consoles on the ground floor, a split system upstairs and a large wood-burning stove in the living room on the ground floor. The roof is fitted with 8 solar panels for self-consumption and resale to EDF. The house is buried on 3 sides and is well insulated, providing excellent thermal inertia.