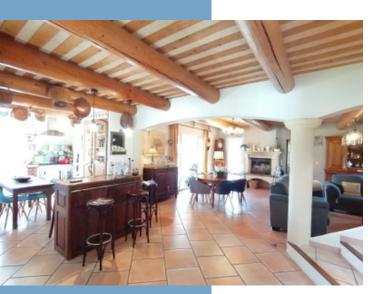

# DESCRIPTIF

The property comprises :

On the ground floor: A very large living room with open-plan kitchen opening onto two large covered terraces, one of which is 30m2, a storeroom, an independent WC, a suite with access to the covered terrace, with a shower room, an independent WC and a bedroom on the mezzanine.

The house features fine Provencal-style features such as sloping ceilings, exposed beams, beautiful wooden doors and cupboards and lovely covered terraces, including one south facing on the ground floor with a sliding bay window of 37m2 and another Est facing of 30m2. The property benefits from numerous high-quality features: double glazing, 2 reversible air-conditioning consoles on the ground floor, a split system upstairs and a large wood-burning stove in the living room on the ground floor. The roof is fitted with 8 solar panels for self-consumption and resale to EDF. The house is buried on 3 sides and is well insulated, providing excellent thermal inertia.