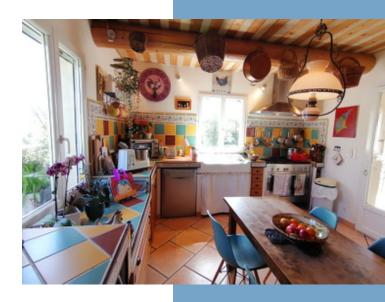

# DESCRIPTIF

The property comprises :

On the ground floor: A very large living room with open-plan kitchen opening onto two large covered terraces, one of which is 30m2, a storeroom, an independent WC, a suite with access to the covered terrace, with a shower room, an independent WC and a bedroom on the mezzanine.