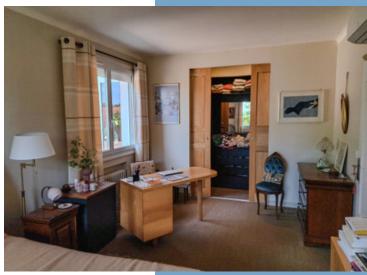

Spacious Living Areas:

Be charmed upon entry by a large, bright living room of 46 m<sup>2</sup>, where the majestic fireplace radiates comforting warmth, creating an atmosphere of conviviality and refinement. High ceilings and traditional French architectural details add a touch of sophistication to this welcoming space, where every moment spent is imbued with gentleness and well-being.