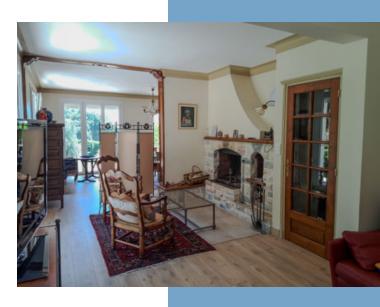

Spacious Living Areas:

Be charmed upon entry by a large, bright living room of 46 m<sup>2</sup>, where the majestic fireplace radiates comforting warmth, creating an atmosphere of conviviality and refinement. High ceilings and traditional French architectural details add a touch of sophistication to this welcoming space, where every moment spent is imbued with gentleness and well-being.