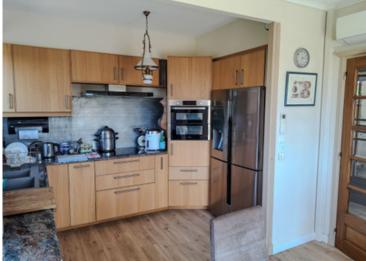

The independent kitchen of 19  $\rm m^2$ , fully equipped, is a true paradise for gastronomy enthusiasts. Spacious and functional, it invites culinary creation and