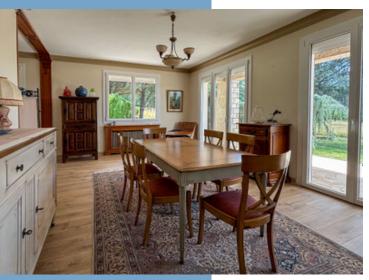

Spacious Living Areas:

Be charmed upon entry by a large, bright living room of 46 m<sup>2</sup>, where the majestic fireplace radiates comforting warmth, creating an atmosphere of conviviality and refinement. High ceilings and traditional French architectural details add a touch of sophistication to this welcoming space, where every moment spent is imbued with gentleness and well-being.

The independent kitchen of 19  $\rm m^2$ , fully equipped, is a true paradise for gastronomy enthusiasts. Spacious and functional, it invites culinary creation and