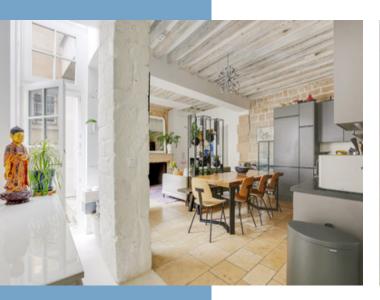

# DESCRIPTIF

The main room boasts an open American kitchen, fully equipped and modern, a snug seating area facing the historic 1751 chimney, and a discreet door leading to a guest WC. French doors open onto the terrace, blending indoor and outdoor living seamlessly.

The evening area includes a primary bedroom with tinted windows for added privacy, a second versatile room that could serve as an office or guest bedroom, and a bathroom with a shower, sink, and WC.

Renovated with meticulous care, this home features granite countertops, custom-made storage solutions, and bespoke windows, making it truly move-in-ready.