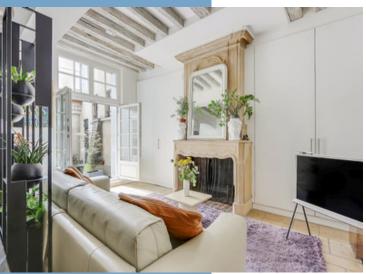

# DESCRIPTIF

The main room boasts an open American kitchen, fully equipped and modern, a snug seating area facing the historic 1751 chimney, and a discreet door leading to a guest WC. French doors open onto the terrace, blending indoor and outdoor living seamlessly.

The evening area includes a primary bedroom with tinted windows for added privacy, a second versatile room that could serve as an office or guest bedroom, and a bathroom with a shower, sink, and WC.

Renovated with meticulous care, this home features granite countertops, custom-made storage solutions, and bespoke windows, making it truly move-in-ready.