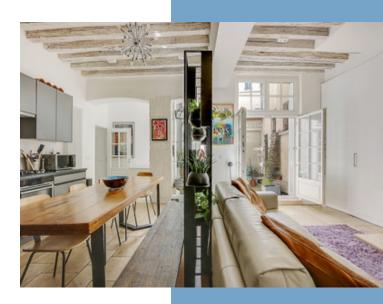

# DESCRIPTIF

The main room boasts an open American kitchen, fully equipped and modern, a snug seating area facing the historic 1751 chimney, and a discreet door leading to a guest WC. French doors open onto the terrace, blending indoor and outdoor living seamlessly.

The evening area includes a primary bedroom with tinted windows for added privacy, a second versatile room that could serve as an office or guest bedroom, and a bathroom with a shower, sink, and WC.

Renovated with meticulous care, this home features granite countertops, custom-made storage solutions, and bespoke windows, making it truly move-in-ready.