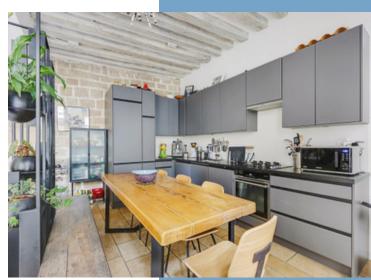

# DESCRIPTIF

The main room boasts an open American kitchen, fully equipped and modern, a snug seating area facing the historic 1751 chimney, and a discreet door leading to a guest WC. French doors open onto the terrace, blending indoor and outdoor living seamlessly.

The evening area includes a primary bedroom with tinted windows for added privacy, a second versatile room that could serve as an office or guest bedroom, and a bathroom with a shower, sink, and WC.

Renovated with meticulous care, this home features granite countertops, custom-made storage solutions, and bespoke windows, making it truly move-in-ready.