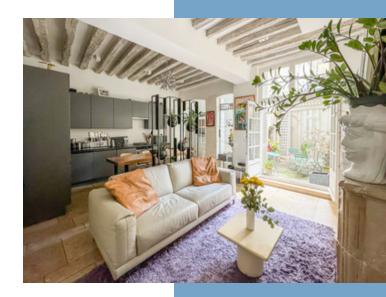

# DESCRIPTIF

The main room boasts an open American kitchen, fully equipped and modern, a snug seating area facing the historic 1751 chimney, and a discreet door leading to a guest WC. French doors open onto the terrace, blending indoor and outdoor living seamlessly.

The evening area includes a primary bedroom with tinted windows for added privacy, a second versatile room that could serve as an office or guest bedroom, and a bathroom with a shower, sink, and WC.

Renovated with meticulous care, this home features granite countertops, custom-made storage solutions, and bespoke windows, making it truly move-in-ready.