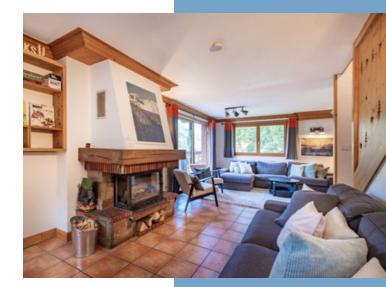

#### **DESCRIPTIF**

Entrance to the chalet is at street level via a covered porch (10,7m2). From the entrance, a hallway leads directly to the bar area with lounge and fireplace (18,4m2), or the main living room and adjacent dining area (31,4m2). Access from the living area leads out onto the spacious West facing terrace (51,6m2) with the outdoor spa, the perfect place to relax after a hard day's skiing in the Winter or mountain-biking in the summer.