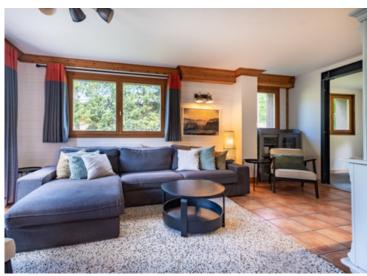

#### **DESCRIPTIF**

Entrance to the chalet is at street level via a covered porch (10,7m2). From the entrance, a hallway leads directly to the bar area with lounge and fireplace (18,4m2), or the main living room and adjacent dining area (31,4m2). Access from the living area leads out onto the spacious West facing terrace (51,6m2) with the outdoor spa, the perfect place to relax after a hard day's skiing in the Winter or mountain-biking in the summer.