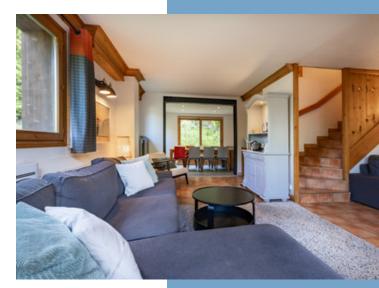

#### **DESCRIPTIF**

Entrance to the chalet is at street level via a covered porch (10,7m2). From the entrance, a hallway leads directly to the bar area with lounge and fireplace (18,4m2), or the main living room and adjacent dining area (31,4m2). Access from the living area leads out onto the spacious West facing terrace (51,6m2) with the outdoor spa, the perfect place to relax after a hard day's skiing in the Winter or mountain-biking in the summer.