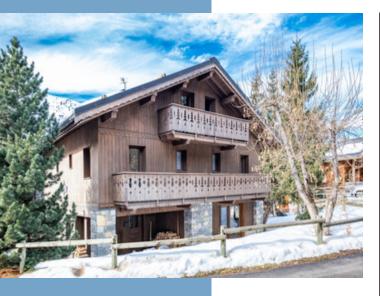

- Close to Meribel centre and commerces
- Great rental potential
- Outdoor spa, sauna and cinema room
- Spacious West facing terrace with spa
- All bedrooms with private bathrooms

Discover this stunning 8-bedroom chalet located in the highly sought after ski resort of Meribel. Situated just a short stroll from the vibrant center of Meribel, this property offers convenient access to world-class ski slopes of the Three Valleys, exquisite dining, and a range of local amenities.

#### **DESCRIPTIF**

Entrance to the chalet is at street level via a covered porch (10,7m2). From the entrance, a hallway leads directly to the bar area with lounge and fireplace (18,4m2), or the main living room and adjacent dining area (31,4m2). Access from the living area leads out onto the spacious West facing terrace (51,6m2) with the outdoor spa, the perfect place to relax after a hard day's skiing in the Winter or mountain-biking in the summer.