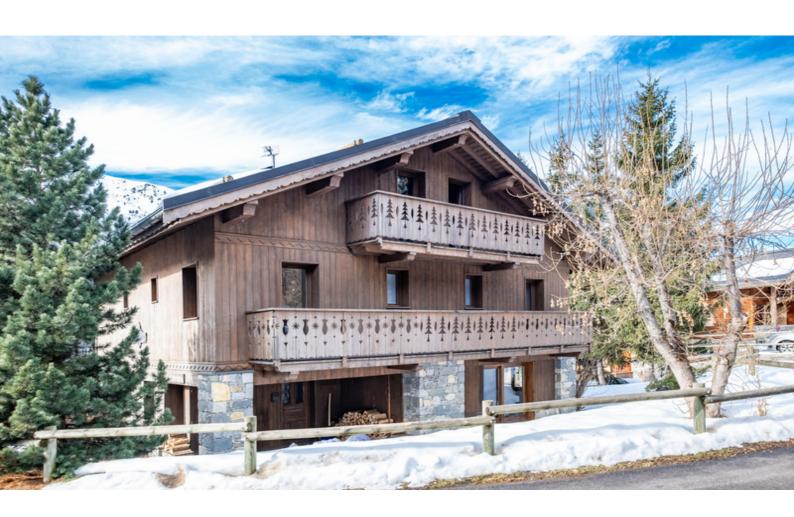

- Close to Meribel centre and commerces
- Great rental potential
- Outdoor spa, sauna and cinema room
- Spacious West facing terrace with spa
- All bedrooms with private bathrooms

Discover this stunning 8-bedroom chalet located in the highly sought after ski resort of Meribel. Situated just a short stroll from the vibrant center of Meribel, this property offers convenient access to world-class ski slopes of the Three Valleys, exquisite dining, and a range of local amenities.

#### **DESCRIPTIF**

Entrance to the chalet is at street level via a covered porch (10,7m2). From the entrance, a hallway leads directly to the bar area with lounge and fireplace (18,4m2), or the main living room and adjacent dining area (31,4m2). Access from the living area leads out onto the spacious West facing terrace (51,6m2) with the outdoor spa, the perfect place to relax after a hard day's skiing in the Winter or mountain-biking in the summer.

Méribel is part of the world's largest ski area, the Three Valleys. The chalet is located less than 750m from the nearest ski access point and Meribel's central shopping area with a selection of bars and restaurants. The free shuttle service, a key transport service for getting around the resort, has a stop located less than 250m from the chalet.