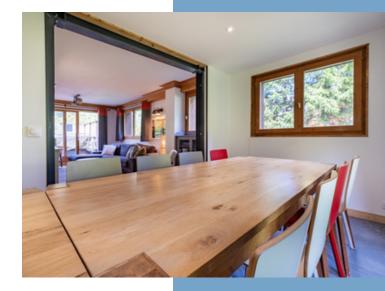

#### **DESCRIPTIF**

Entrance to the chalet is at street level via a covered porch (10,7m2). From the entrance, a hallway leads directly to the bar area with lounge and fireplace (18,4m2), or the main living room and adjacent dining area (31,4m2). Access from the living area leads out onto the spacious West facing terrace (51,6m2) with the outdoor spa, the perfect place to relax after a hard day's skiing in the Winter or mountain-biking in the summer.