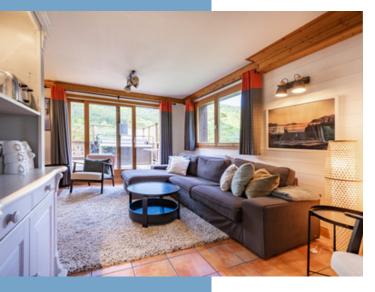

#### **DESCRIPTIF**

Entrance to the chalet is at street level via a covered porch (10,7m2). From the entrance, a hallway leads directly to the bar area with lounge and fireplace (18,4m2), or the main living room and adjacent dining area (31,4m2). Access from the living area leads out onto the spacious West facing terrace (51,6m2) with the outdoor spa, the perfect place to relax after a hard day's skiing in the Winter or mountain-biking in the summer.