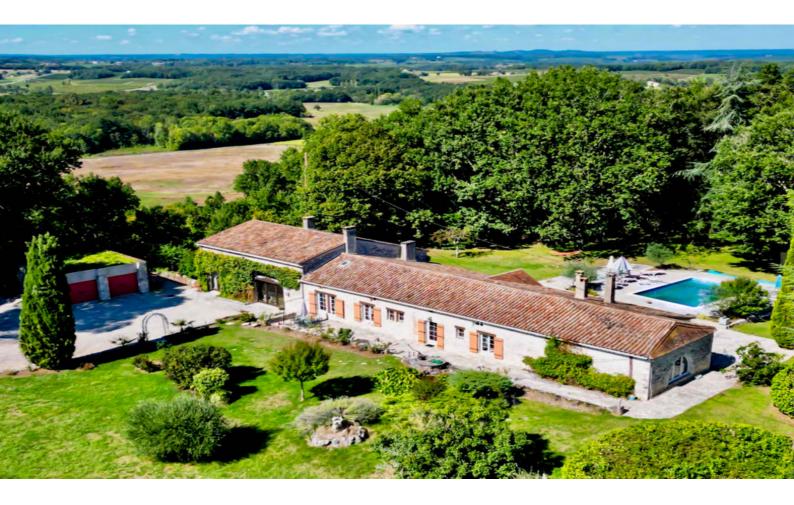

LEGGETT IMMOBILIER, 42 ROUTE DE RIBERAC, 24340 LA ROCHEBEAUCOURT, FRANCE UK Freephone: 08700115151 telephone: +33 553 608 488 E-mail: prestige@leggett.fr

- Fabulous end of chemin location, walk to village
- Beautiful views, mature trees, pool. In 3 hectares
- Grand full height rooms with beams and mosaics
- Spacious covered terrace, stone fireplace
- Ancient windmill (moulin) for guests or staff

Location, location, location. You access this impressive property set in 7.7 acres via a long driveway bordered by hedges, and past the charming moulin. There are mature trees and mesmerising views across the valley.