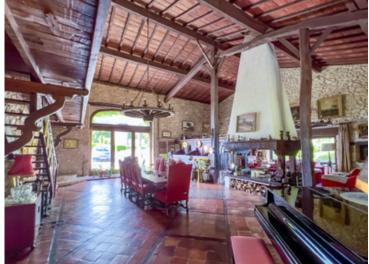

### Inside

Lounge & dining room: very spacious full height room with terracotta mosaic & wood floor, stone walls, arch windows, open fireplace, bar, impressive cartwheel light fittings  $118.56 \text{ m}^2$ .