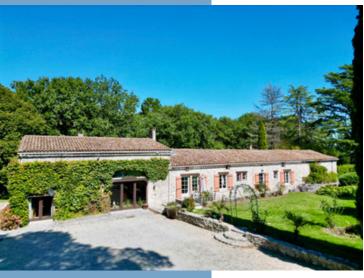

### Inside

Lounge & dining room: very spacious full height room with terracotta mosaic & wood floor, stone walls, arch windows, open fireplace, bar, impressive cartwheel light fittings  $118.56 \text{ m}^2$ .

Kitchen:  $(19.85 \text{ m}^2)$  with dishwasher, built-in oven, hob, fryer, microwave, sink, fitted units. Access to the front terrace and driveway, and to the pool terrace and the hall.

Hall : terracotta tiles, area presently used as an office with external door to front garden, and a door to the rear terrace. Access to bedrooms, WC, and to the pool terrace  $18.86 \text{ m}^2$ , plus office area  $17.22 \text{ m}^2$ .