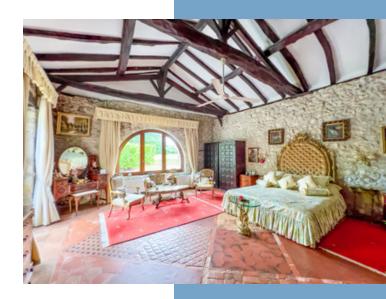

Master bedroom suite: with full height ceiling, wonderful mosaic floor and access to a private terrace  $40.71 \text{ m}^2$ .

En-suite: a spacious room with double sink, WC, and cabin shower and heated towel rail 10.94  $\ensuremath{m^2}$  .