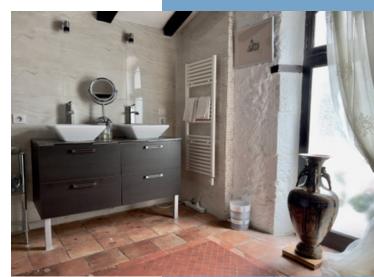

Master bedroom suite: with full height ceiling, wonderful mosaic floor and access to a private terrace  $40.71 \text{ m}^2$ .

En-suite: a spacious room with double sink, WC, and cabin shower and heated towel rail 10.94  $\ensuremath{m^2}$  .

Bedroom 2: window to the front garden, terracotta floor 14.14 m<sup>2</sup>. En-suite: shower, bidet, double hand-basin, mosaic tiles 5.08 m<sup>2</sup>. Bedroom 3: window to the front garden, fitted wardrobes, carpet 15.35 m<sup>2</sup>.

En-suite: shower cabin, bidet, WC, bath, double hand basin 8.55 m². WC: toilet, terracotta floor

Bedroom 4: this is accessed via stairs in the lounge, velux window and access to a further storage area 7.73 m<sup>2</sup>.