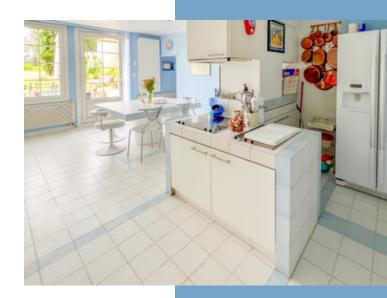

Kitchen:  $(19.85 \text{ m}^2)$  with dishwasher, built-in oven, hob, fryer, microwave, sink, fitted units. Access to the front terrace and driveway, and to the pool terrace and the hall.

Hall : terracotta tiles, area presently used as an office with external door to front garden, and a door to the rear terrace. Access to bedrooms, WC, and to the pool terrace  $18.86 \text{ m}^2$ , plus office area  $17.22 \text{ m}^2$ .