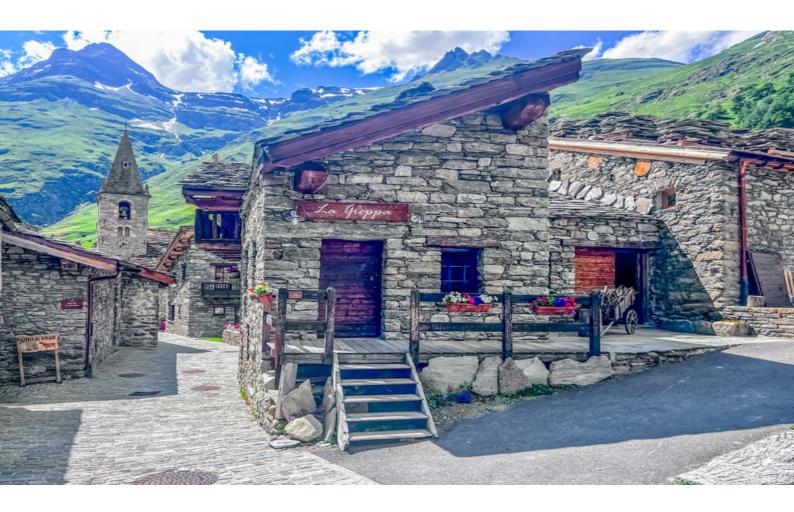

- 3 ensuite bedrooms
- High altitude village 1800 m
- At the foot of the Iseran mountain pass
- Exceptional quality and quantity of snow
- Building from 1660 entirely rebuilt in 2012

Come and discover this beautiful house in the heart of the old village of Bonneval-sur-Arc, at the end of the Maurienne valley. Site classified amongst "the most beautiful villages in France" where you find stone houses with slate roofs. Bonneval-sur-Arc has succeeded in combining rusticity, nature and conviviality while keeping the charm of a village

### **DESCRIPTIF**

The entrance to the house (on the middle floor) opens onto a corridor leading to a beautiful reception room with a fireplace and mezzanine, formerly a Tea Room with an adjoining professional kitchen. At the end of the corridor, there is a large ensuite bedroom with a large corner bath, walk-in shower, and WC.