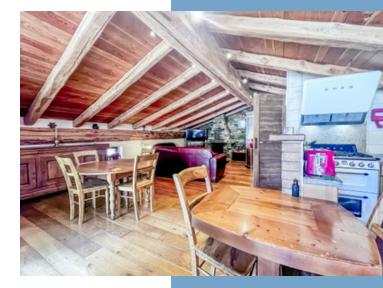

### **DESCRIPTIF**

The entrance to the house (on the middle floor) opens onto a corridor leading to a beautiful reception room with a fireplace and mezzanine, formerly a Tea Room with an adjoining professional kitchen. At the end of the corridor, there is a large ensuite bedroom with a large corner bath, walk-in shower, and WC.

Going up the stairs from the entrance hall is a beautiful open space with the living room around a stone fireplace, dining room and fully equipped kitchen, all under exposed beams and opening onto a south-facing balcony.