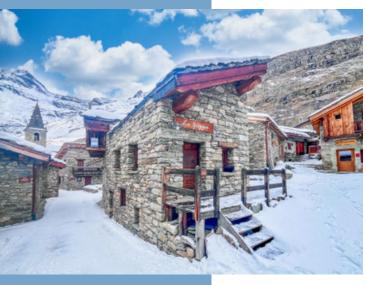

- 3 ensuite bedrooms
- High altitude village 1800 m
- At the foot of the Iseran mountain pass
- Exceptional quality and quantity of snow
- Building from 1660 entirely rebuilt in 2012

Come and discover this beautiful house in the heart of the old village of Bonneval-sur-Arc, at the end of the Maurienne valley. Site classified amongst "the most beautiful villages in France" where you find stone houses with slate roofs. Bonneval-sur-Arc has succeeded in combining rusticity, nature and conviviality while keeping the charm of a village