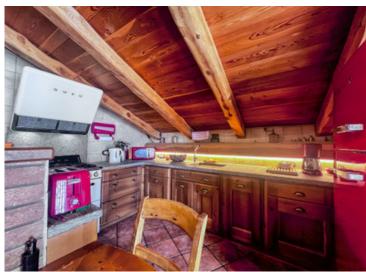

### **DESCRIPTIF**

The entrance to the house (on the middle floor) opens onto a corridor leading to a beautiful reception room with a fireplace and mezzanine, formerly a Tea Room with an adjoining professional kitchen. At the end of the corridor, there is a large ensuite bedroom with a large corner bath, walk-in shower, and WC.

Going up the stairs from the entrance hall is a beautiful open space with the living room around a stone fireplace, dining room and fully equipped kitchen, all under exposed beams and opening onto a south-facing balcony.