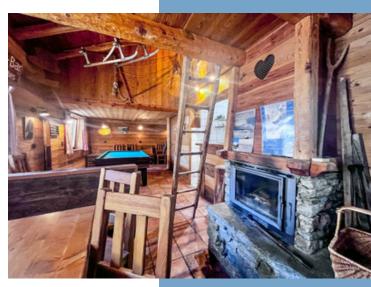

Going up the stairs from the entrance hall is a beautiful open space with the living room around a stone fireplace, dining room and fully equipped kitchen, all under exposed beams and opening onto a south-facing balcony.