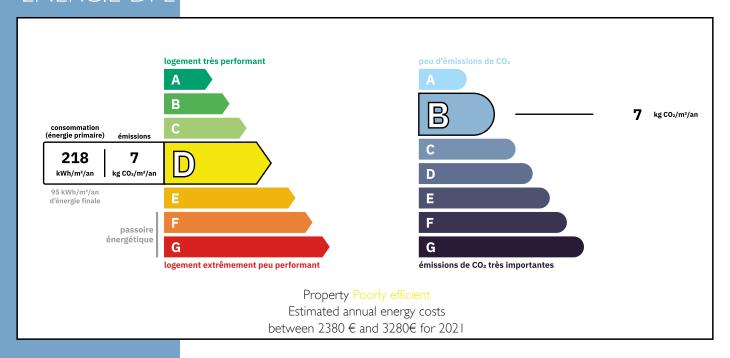

uite toilet: 0.94 m²

- Bedroom n°3: 12.44 m²

- Ensuite walk-in shower room: 2.35 m<sup>2</sup>

- Ensuite toilet: 0.76 m<sup>2</sup>

- Laundry room: 12.95 m² floor space

- Workshop/ storage: 8.84 m<sup>2</sup>.

The village is perfect for nature lovers. In winter, in addition to the Bonneval ski

More Online:

https://leggettprestige.com/luxury-property-for-sale/view/A30993SMB73 COMPLETE FILE AND PHOTO ON REQUEST BONNEVAL-SUR-ARC -RARE AND EXCLUSIVE VILLAGE HOUSE IN HIGHLY SOUGHT AFTER MOUNTAIN RESORT...

Ref: A30993SMB73







BONNEVAL-SUR-ARC - RARE AND EXCLUSIVE VILLAGE HOUSE IN HIGHLY SOUGHT AFTER MOUNTAIN RESORT Information about risks to which this property is exposed is available on the Géorisques website: https://www.georisques.gouv.fr/

Ref: A30993SMB73

### **ENERGIE-DPE**



#### NOTICE

Leggetts, their client and any joint agents give notice that:

- I: Quoted prices are subject to fluctuations in exchangerates. Please contact an agent for an up-to-date price. They are not authorised to make or give any representations or warranties in relation to the property either here or elsewhere, either on their own behalf or on behalf of their client or otherwise. They assume no responsibility for any statement that may be made in these particulars. These particulars do not form part of any offer or contract and must not be relied upon as statements or representations of fact. In particular they neither have nor assume responsibility for any statement concerning the financial arrangements or the commercial scheme which may be made available by their clients or others