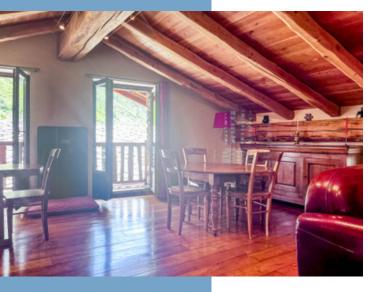

Going up the stairs from the entrance hall is a beautiful open space with the living room around a stone fireplace, dining room and fully equipped kitchen, all under exposed beams and opening onto a south-facing balcony.