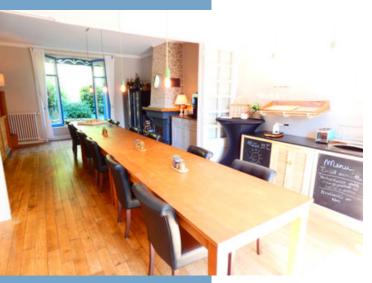

# DESCRIPTIF

The mansion house with 275m<sup>2</sup> of habitable surface:

Ground floor: An  $18m^2$  entrance hall leads to a large  $24m^2$  professional kitchen, a grandiose  $45m^2$  dining room, a boudoir with inglenook fireplace ( $17.5m^2$ ) and a wc with sink.