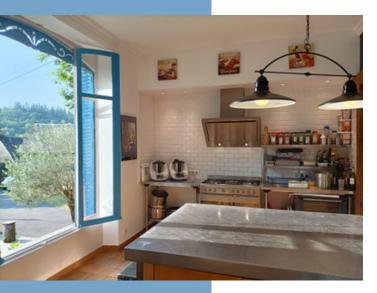

# DESCRIPTIF

The mansion house with 275m<sup>2</sup> of habitable surface:

Ground floor: An  $18m^2$  entrance hall leads to a large  $24m^2$  professional kitchen, a grandiose  $45m^2$  dining room, a boudoir with inglenook fireplace ( $17.5m^2$ ) and a wc with sink.