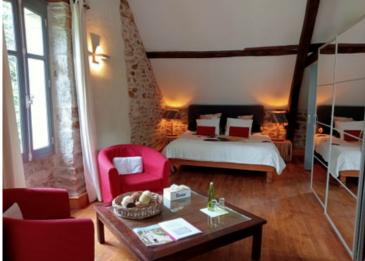

On the first floor: 2 large bedrooms ( $14m^2$ ), 1 bedroom ( $12m^2$ ) and a master suite ( $24m^2$ ); there is a bathroom in each bedroom, storage space and lovely views.

Second floor: 2 suites (28m² and 29m²) with en-suite bathrooms and an  $11\,\text{m}^2$  sitting room.

The stone outbuilding (123m<sup>2</sup> living area):

Fitted out as a magnificent, spacious and bright loft with on the ground floor 2 bedrooms ( $10.5m^2$  and  $16m^2$ ), a vast  $45m^2$  living room with access to the first floor mezzanine with  $16m^2$  fitted kitchen, a  $15m^2$  bedroom, a  $6m^2$  bathroom and access to the terrace.