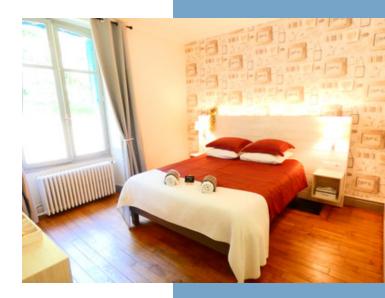

On the first floor: 2 large bedrooms ( $14m^2$ ), 1 bedroom ( $12m^2$ ) and a master suite ( $24m^2$ ); there is a bathroom in each bedroom, storage space and lovely views.

Second floor: 2 suites (28m² and 29m²) with en-suite bathrooms and an  $11\,\text{m}^2$  sitting room.

The stone outbuilding (123m<sup>2</sup> living area):

Fitted out as a magnificent, spacious and bright loft with on the ground floor 2 bedrooms ( $10.5m^2$  and  $16m^2$ ), a vast  $45m^2$  living room with access to the first floor mezzanine with  $16m^2$  fitted kitchen, a  $15m^2$  bedroom, a  $6m^2$  bathroom and access to the terrace.