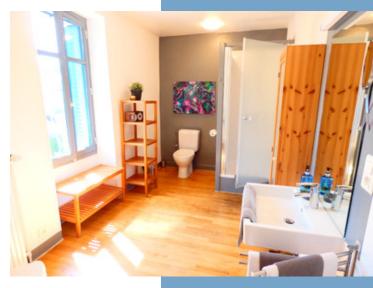

On the first floor: 2 large bedrooms ( $14m^2$ ), 1 bedroom ( $12m^2$ ) and a master suite ( $24m^2$ ); there is a bathroom in each bedroom, storage space and lovely views.

Second floor: 2 suites (28m² and 29m²) with en-suite bathrooms and an  $11\,\text{m}^2$  sitting room.

The stone outbuilding (123m<sup>2</sup> living area):

Fitted out as a magnificent, spacious and bright loft with on the ground floor 2 bedrooms ( $10.5m^2$  and  $16m^2$ ), a vast  $45m^2$  living room with access to the first floor mezzanine with  $16m^2$  fitted kitchen, a  $15m^2$  bedroom, a  $6m^2$  bathroom and access to the terrace.