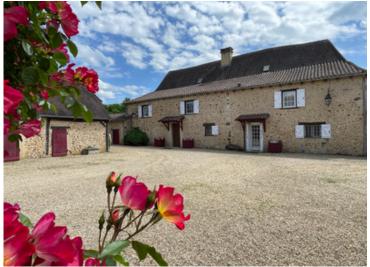

Périgord Noire : Authentic fortified farmhouse in a quiet setting on nearly 14ha. in between Perigueux and Sarlat. This estate, has been restored by the current owners with great taste and a concern for authenticity.

The property is designed as a square farmhouse - with entrance gate,