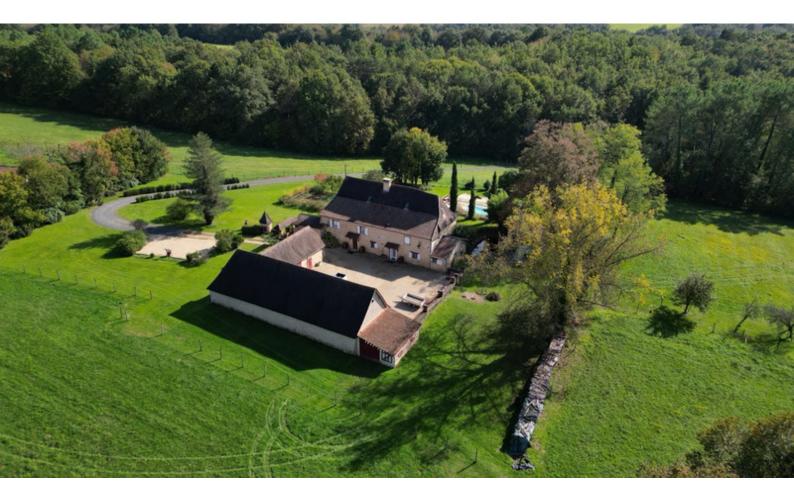

BLACK PÉRIGORD - TYPICAL PÉRIGORD REAL ESTATE COMPLEX IN A DOMINANT POSITION, **NO NUISANCE** 

www.leggettprestige.com LEGGETT IMMOBILIER, 42 ROUTE DE RIBERAC, 24340 LA ROCHEBEAUCOURT, FRANCE, UK Freephone: 08700115151 Telephone: +33 553 608 488 E-mail: prestige@leggett.fr

Périgord Noire : Authentic fortified farmhouse in a quiet setting on nearly 14ha. in between Perigueux and Sarlat. This estate, has been restored by the current owners with great taste and a concern for authenticity.

The property is designed as a square farmhouse - with entrance gate,