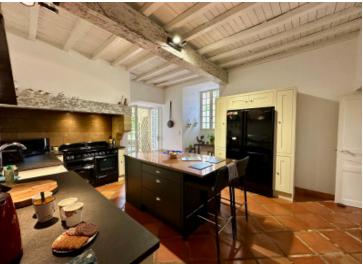

Kitchen 24m2 quality and unique fully fitted with slate counter top and central island with copper counter top, door to rear garden WC 2.6m2

Boiler room 5m2 with plumbing for washing machine Office 17m2 with fitted storage 4.5m2