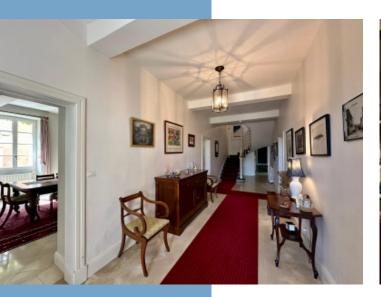

#### GROUND FLOOR

Entrance 24m2 with beautiful tiled floor leading to the following rooms:

Sitting room 20m2 tiled floor, recessed shelving and double aspect access to the kitchen

Dining room and living room 40m2 a grand room, light filled room with open fire

Kitchen 24m2 quality and unique fully fitted with slate counter top and central island with copper counter top, door to rear garden WC 2.6m2

Boiler room 5m2 with plumbing for washing machine Office 17m2 with fitted storage 4.5m2