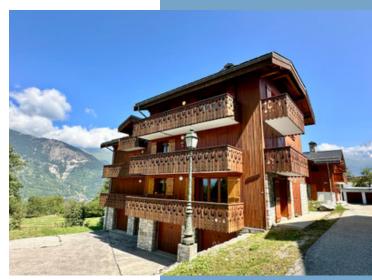

DEPARTMENT

LOCATION Village property

TYPE Maison de Vacances, Apartment,

Ski Apartment

CONDITION

FEATURES Mains Drains, Garage, Private

parking

\*Price based on current exchange rate which is subject to change

- Fantastic views
- Close to ski lift, lakes, restaurants, bars
- Private garage and storage
- 2 double bedrooms with built in wardrobes
- Bathroom, shower room and 2 WC's

This 60m<sup>2</sup>, 2-bedroom penthouse apartment is in the highly sought after village of Le Praz, Courchevel and offers both tranquillity and accessibility. The apartment boasts stunning views of the surrounding Alpine landscape, while being just a short distance from the vibrant bars and restaurants of Le Praz. Ideal for both winter and summer, it is