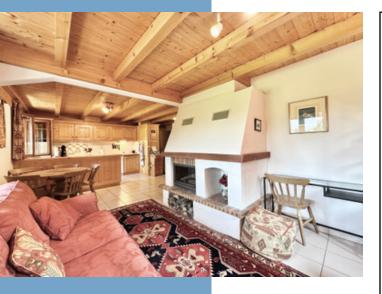

- Fantastic views
- Close to ski lift, lakes, restaurants, bars
- Private garage and storage
- 2 double bedrooms with built in wardrobes
- Bathroom, shower room and 2 WC's

This 60m<sup>2</sup>, 2-bedroom penthouse apartment is in the highly sought after village of Le Praz, Courchevel and offers both tranquillity and accessibility. The apartment boasts stunning views of the surrounding Alpine landscape, while being just a short distance from the vibrant bars and restaurants of Le Praz. Ideal for both winter and summer, it is

The apartment includes:

- -An Entrance area
- -Two double bedrooms with built-in wardrobes
- -A bathroom with WC, a separate WC, and a shower room
- -A spacious open-plan living area featuring a kitchen, dining space, cozy sitting room, and a charming fireplace
- -Two balconies, south-facing and west-facing, offering stunning, uninterrupted alpine views
- -A garage and storage area
- -A ski locker