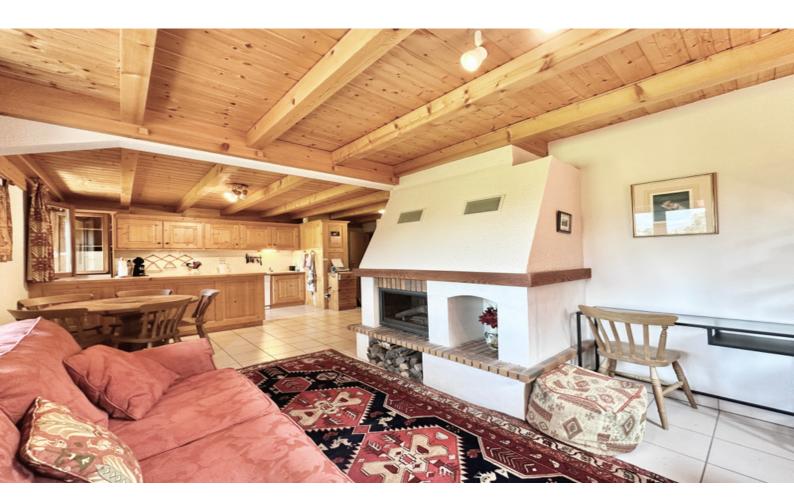

- Fantastic views
- Close to ski lift, lakes, restaurants, bars
- Private garage and storage
- 2 double bedrooms with built in wardrobes
- Bathroom, shower room and 2 WC's

This 60m<sup>2</sup>, 2-bedroom penthouse apartment is in the highly sought after village of Le Praz, Courchevel and offers both tranquillity and accessibility. The apartment boasts stunning views of the surrounding Alpine landscape, while being just a short distance from the vibrant bars and restaurants of Le Praz. Ideal for both winter and summer, it is

The apartment includes:

- -An Entrance area
- -Two double bedrooms with built-in wardrobes
- -A bathroom with WC, a separate WC, and a shower room
- -A spacious open-plan living area featuring a kitchen, dining space, cozy sitting room, and a charming fireplace
- -Two balconies, south-facing and west-facing, offering stunning, uninterrupted alpine views
- -A garage and storage area
- -A ski locker