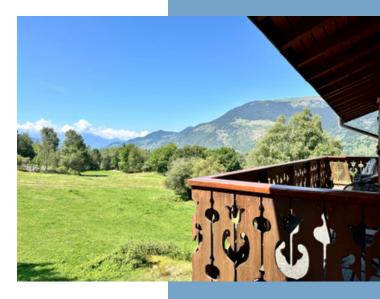

- Fantastic views
- Close to ski lift, lakes, restaurants, bars
- Private garage and storage
- 2 double bedrooms with built in wardrobes
- Bathroom, shower room and 2 WC's

This 60m<sup>2</sup>, 2-bedroom penthouse apartment is in the highly sought after village of Le Praz, Courchevel and offers both tranquillity and accessibility. The apartment boasts stunning views of the surrounding Alpine landscape, while being just a short distance from the vibrant bars and restaurants of Le Praz. Ideal for both winter and summer, it is

#### **DESCRIPTIF**

This 60m², 2-bedroom penthouse apartment is situated in the highly sought-after village of Le Praz, Courchevel, offering a perfect combination of tranquillity and convenience. With breathtaking views of the surrounding Alpine landscape, it is just a short stroll from the lively bars and restaurants of Le Praz. Whether for winter or summer stays, it is ideally located near the ski lifts for easy access to the slopes and the picturesque lake.

The apartment includes:

- -An Entrance area
- -Two double bedrooms with built-in wardrobes
- -A bathroom with WC, a separate WC, and a shower room
- -A spacious open-plan living area featuring a kitchen, dining space, cozy sitting room, and a charming fireplace
- -Two balconies, south-facing and west-facing, offering stunning, uninterrupted alpine views
- -A garage and storage area
- -A ski locker