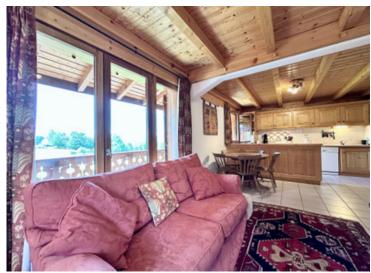

- Fantastic views
- Close to ski lift, lakes, restaurants, bars
- Private garage and storage
- 2 double bedrooms with built in wardrobes
- Bathroom, shower room and 2 WC's

This 60m<sup>2</sup>, 2-bedroom penthouse apartment is in the highly sought after village of Le Praz, Courchevel and offers both tranquillity and accessibility. The apartment boasts stunning views of the surrounding Alpine landscape, while being just a short distance from the vibrant bars and restaurants of Le Praz. Ideal for both winter and summer, it is

#### **DESCRIPTIF**

This 60m², 2-bedroom penthouse apartment is situated in the highly sought-after village of Le Praz, Courchevel, offering a perfect combination of tranquillity and convenience. With breathtaking views of the surrounding Alpine landscape, it is just a short stroll from the lively bars and restaurants of Le Praz. Whether for winter or summer stays, it is ideally located near the ski lifts for easy access to the slopes and the picturesque lake.

The apartment includes:

- -An Entrance area
- -Two double bedrooms with built-in wardrobes
- -A bathroom with WC, a separate WC, and a shower room
- -A spacious open-plan living area featuring a kitchen, dining space, cozy sitting room, and a charming fireplace
- -Two balconies, south-facing and west-facing, offering stunning, uninterrupted alpine views
- -A garage and storage area
- -A ski locker