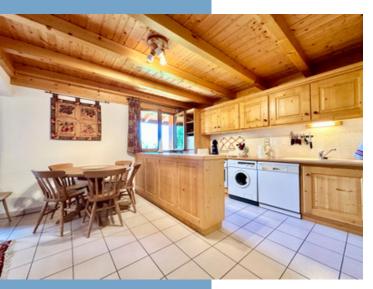

The apartment includes:

- -An Entrance area
- -Two double bedrooms with built-in wardrobes
- -A bathroom with WC, a separate WC, and a shower room
- -A spacious open-plan living area featuring a kitchen, dining space, cozy sitting room, and a charming fireplace
- -Two balconies, south-facing and west-facing, offering stunning, uninterrupted alpine views
- -A garage and storage area
- -A ski locker