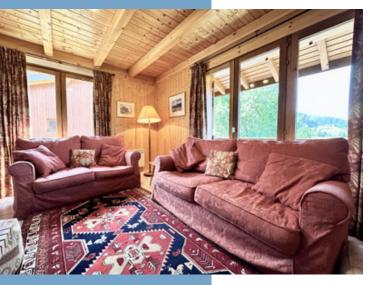

The apartment includes:

- -An Entrance area
- -Two double bedrooms with built-in wardrobes
- -A bathroom with WC, a separate WC, and a shower room
- -A spacious open-plan living area featuring a kitchen, dining space, cozy sitting room, and a charming fireplace
- -Two balconies, south-facing and west-facing, offering stunning, uninterrupted alpine views
- -A garage and storage area
- -A ski locker