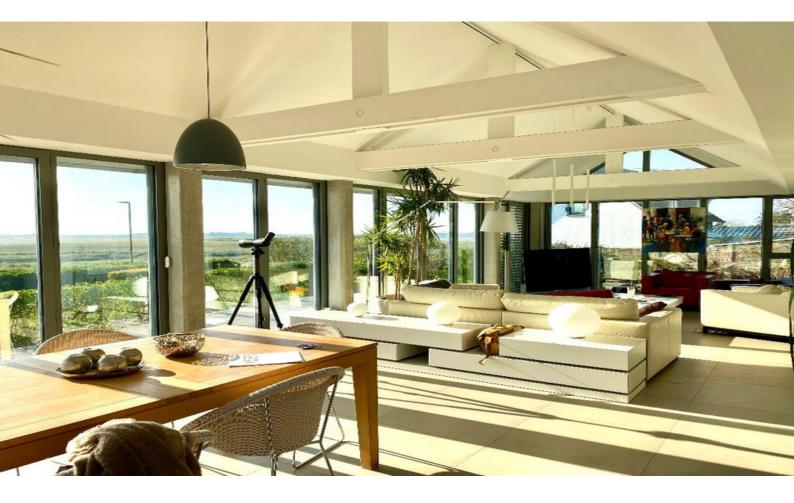

Observe the thousand shades of the haven and Chausey island from your large bay windows.

This elegant and comfortable house of more than 200sqm offers spacious accommodation. There are three bedrooms, two of which are on the ground floor, and two bathrooms with WC. Custom made

## DESCRIPTIF

On the ground floor you will find:

- a bright and spacious living room with lounge, dining room
- a cosy area with an enclosed fireplace
- a fully equipped open-plan kitchen
- an open-space study
- two bedrooms
- a bathroom with toilets