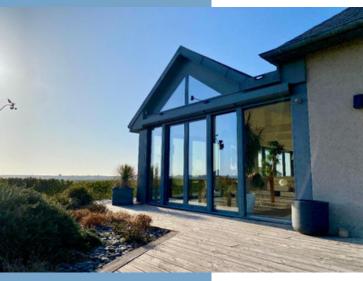

Observe the thousand shades of the haven and Chausey island from your large bay windows.

This elegant and comfortable house of more than 200sqm offers spacious accommodation. There are three bedrooms, two of which are on the ground floor, and two bathrooms with WC. Custom made

I 500m<sup>2</sup> of landscaped garden. Automatic gate Roller shutters that can be positioned in the louvered position (italian style)

Veranda: 50m<sup>2</sup> Kitchen: 23m<sup>2</sup> Study: 16m<sup>2</sup> Bedroom 1: 12.5m<sup>2</sup> Bedroom 2: 12m<sup>2</sup> Bathroom: 6.45m<sup>2</sup>