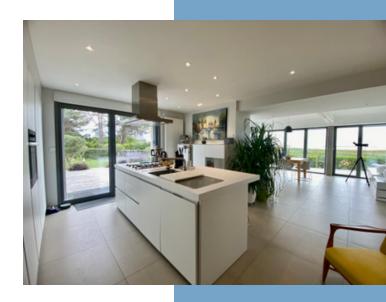

## DESCRIPTIF

On the ground floor you will find:

- a bright and spacious living room with lounge, dining room
- a cosy area with an enclosed fireplace
- a fully equipped open-plan kitchen
- an open-space study
- two bedrooms
- a bathroom with toilets

I 500m<sup>2</sup> of landscaped garden. Automatic gate Roller shutters that can be positioned in the louvered position (italian style)

Veranda: 50m<sup>2</sup> Kitchen: 23m<sup>2</sup> Study: 16m<sup>2</sup> Bedroom 1: 12.5m<sup>2</sup> Bedroom 2: 12m<sup>2</sup> Bathroom: 6.45m<sup>2</sup>