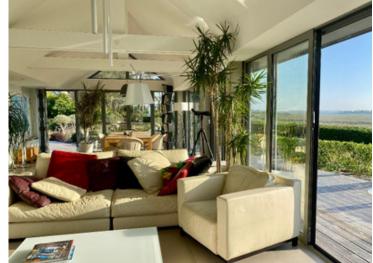

## DESCRIPTIF

On the ground floor you will find:

- a bright and spacious living room with lounge, dining room
- a cosy area with an enclosed fireplace
- a fully equipped open-plan kitchen
- an open-space study
- two bedrooms
- a bathroom with toilets

I 500m<sup>2</sup> of landscaped garden. Automatic gate Roller shutters that can be positioned in the louvered position (italian style)

Veranda: 50m<sup>2</sup> Kitchen: 23m<sup>2</sup> Study: 16m<sup>2</sup> Bedroom 1: 12.5m<sup>2</sup> Bedroom 2: 12m<sup>2</sup> Bathroom: 6.45m<sup>2</sup>