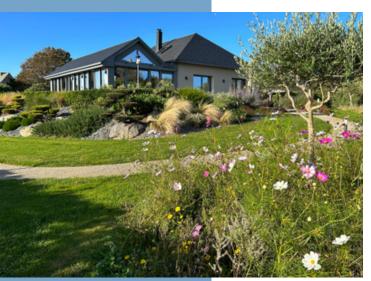

I 500m<sup>2</sup> of landscaped garden. Automatic gate Roller shutters that can be positioned in the louvered position (italian style)

Veranda: 50m<sup>2</sup> Kitchen: 23m<sup>2</sup> Study: 16m<sup>2</sup> Bedroom 1: 12.5m<sup>2</sup> Bedroom 2: 12m<sup>2</sup> Bathroom: 6.45m<sup>2</sup>