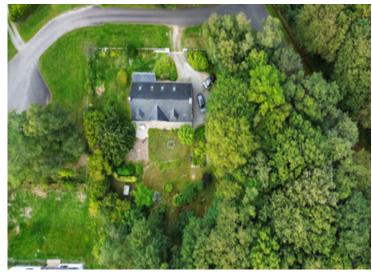

5 BEDROOM HOUSE SET IN WOODLAND ON EXCLUSIVE PRIVATE ESTATE. JOKM BEACHES.

- Exclusive location on private 16.5 hectare estate
- South facing. Spacious rooms flooded with light.
- B&B potential, family home, or house & rental.
- A choice of sandy beaches within 10 km.
- Completely private yet just 3 km from town.

#### **EXTERNALS**

The house is set within more than an acre of garden, which bursts into colour once Spring arrives. There is a patio area from which to enjoy the views of the woodland. It is secure, private and fully enclosed.

You will also become shareholder of the entire country estate which boasts a tennis court and charming woodland walks. This is a private estate, access to which is confined to the residents.