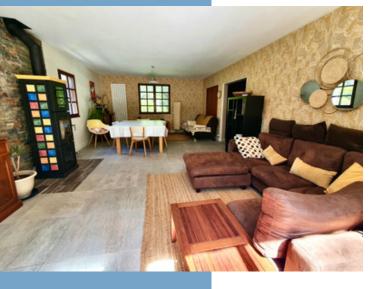

#### **GROUND FLOOR**

Entrance hall 4.9 m<sup>2</sup> Large lounge-dining room with woodburner & patio doors overlooking the mature, wooded garden 37m<sup>2</sup>