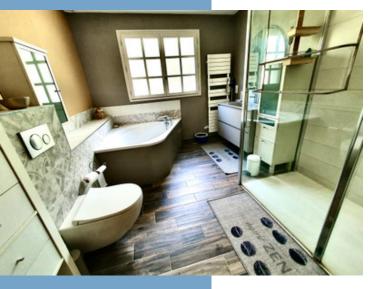

## **DESCRIPTIF**

The first floor apartment provides approx. 41 m<sup>2</sup> of additional living space.

Side entrance

Large landing – a perfect open plan office Open plan lounge-dining room with fitted kitchenette Bathroom 2 with bath & overhead shower & sink WC.