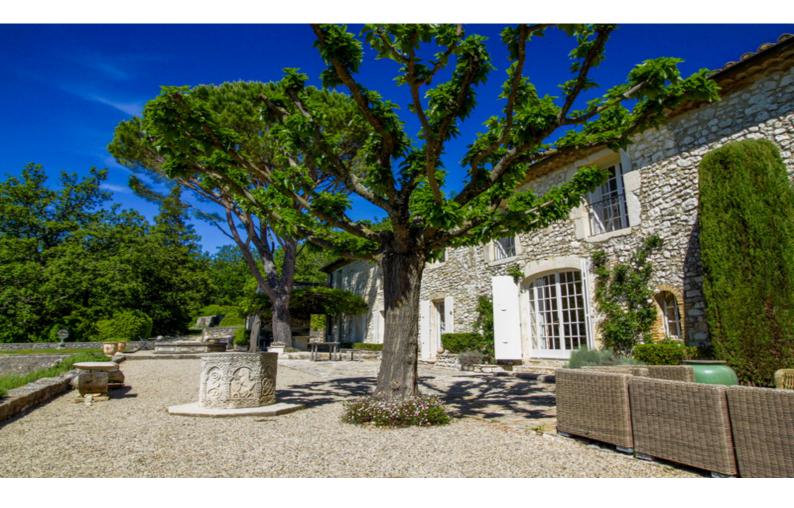

Beautifully renovated, well situated and large estate close to Montélimar. On vast grounds with swimming pool, tennis court and a house for a caretaker or guests.

The views over the private grounds are majestic, reminiscent of the gardens of Versailles. Furthermore, there is plenty of forest around the property, with 2 small lakes. Absolute tranquillity, surrounded by beautiful nature, is what you will find here.

The house is like a true "domaine", with many rooms for relaxing, studying, dining, reading and just enjoying a glass of delicious Côtes du Rhône wine.

There are 2 spacious bedrooms with their own entrance and bathroom.