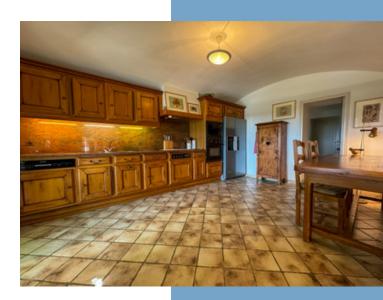

In the guardian's house there are 3 bedrooms, 2 living rooms, a kitchen and 3 bathrooms. This house is about 150 metres from the main house.

You will be amazed at the beautifully chosen materials to completely renovate this former farmhouse, in a luxurious style.