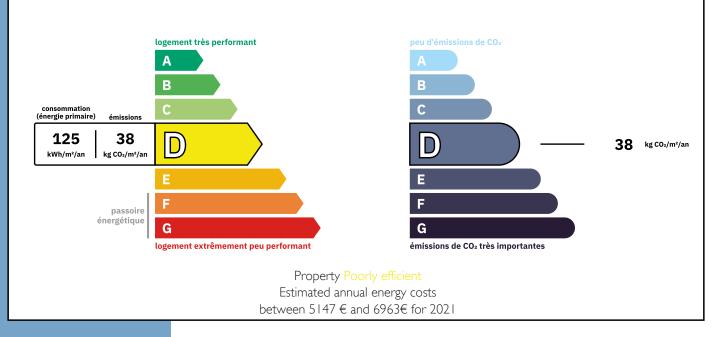

tself, 8 minutes' drive away, has some facilities of its own such as a bakery, a small supermarket and a restaurant

More Online : https://leggettprestige.com/luxury-property-for-sale/view/A31996JB26 <u>COMPLETE FILE AND PHOTO ON REQUEST</u>

LEGGETT IMMOBILIER, 42 ROUTE DE RIBERAC, 24340 LA ROCHEBEAUCOURT, FRANCE UK Freephone: 08700115151 telephone: +33 553 608 488 E-mail: prestige@leggett.fr MAGNIFICENT, LUXURIOUS AND SPACIOUS DOMAIN CLOSE TO MONTÉLIMAR. WITH POOL, TENNIS COURT, GUARDIAN H... Ref : A31996/B26







MAGNIFICENT, LUXURIOUS AND SPACIOUS DOMAIN CLOSE TO MONTÉLIMAR. WITH POOL, TENNIS COUR GUARDIAN H... Information about risks to which this property is exposed is available on the Géorisques website : https://www.georisques.gouv.fr/

### Ref : A31996JB26

### **ENERGIE-DPE**



### NOTICE

Leggetts, their client and any joint agents give notice that:

I: Quoted prices are subject to fluctuations in exchangerates. Please contact an agent for an up-to-date price. They are not authorised to make or give any representations or warranties in relation to the property either here or elsewhere, either on their own behalf or on behalf of their client or otherwise. They assume no responsibility for any statement that may be made in these particulars. These particulars do not form part of any offer or contract and must not be relied upon as statements or representations of fact. In particular they neither have nor assume responsibility for any statement concerning the financial arrangements or the commercial scheme which may be made available by their clients or others to