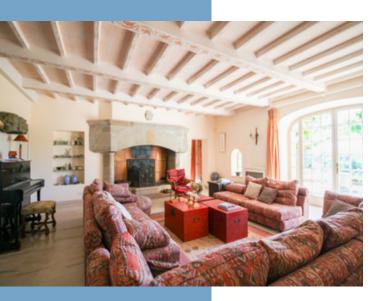

The house is like a true "domaine", with many rooms for relaxing, studying, dining, reading and just enjoying a glass of delicious Côtes du Rhône wine.

There are 2 spacious bedrooms with their own entrance and bathroom.

In the guardian's house there are 3 bedrooms, 2 living rooms, a kitchen and 3 bathrooms. This house is about 150 metres from the main house.

You will be amazed at the beautifully chosen materials to completely renovate this former farmhouse, in a luxurious style.