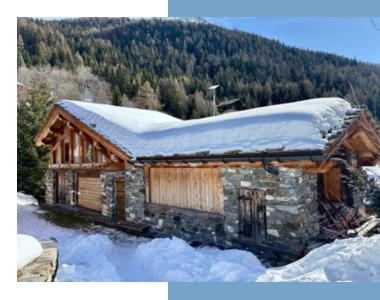

#### **DESCRIPTIF**

Undoubtably one of the most beautiful, luxurious properties in the Ski resort of Sainte Foy Tarentaise.

Built in 2006 by a local artisan builder.

Constructed to the highest standards with a full traditional wood beamed ceiling, It is clad in stone sourced locally from the Tarentaise valley.

The Chalet is located in a truly beautiful location right at the top of the resort and facing south with fantastic access to the ski slopes and a perfect view of Mount Pourri and the Aiguille Rouge.

The property has all the modern convenience, whilst oozing character being constructed with old and reclaimed materials to give a traditional cozy alpine chalet feel.

The chalet is a freehold property, with no lease obligations of any kind.

- The Chalet is Ski-in/ski-out at an altitude of 1575m
- The views are exceptional, Mount Pourri (3,779M) and the Aiguille Rouge (3,227M) are front and center of the view from the balcony and every window
- The finishes are unique, from the stone cladding to the internal reclaimed woods and the beautiful, beamed ceiling all locally crafted. There are some white plastered accent walls which have a unique traditional appearance of plaster over stone. The kitchen was made locally by an artisan company with white Corian style work surfaces . The ensuite bathrooms have Italian travertine tiles. The curtains and blinds were made by 'Arpin' the highly acclaimed artisan weaver in the Tarentaise Valley
- The Chalet has a Tylo brand traditional Sauna with