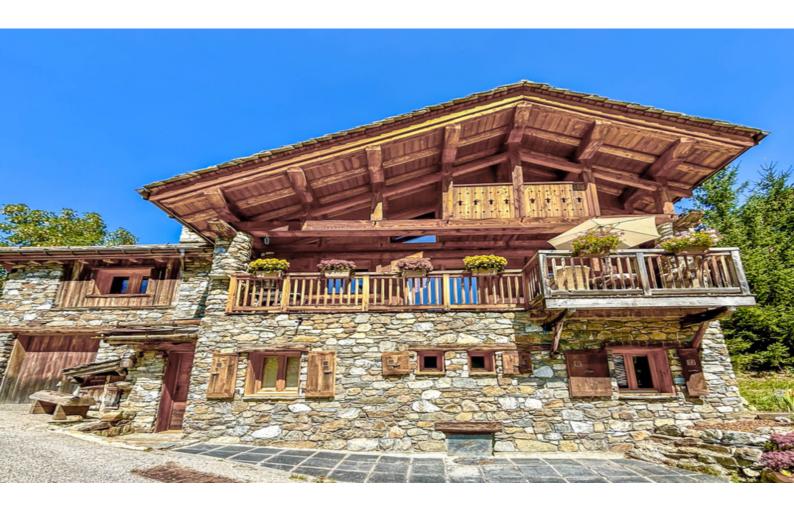

#### **DESCRIPTIF**

Undoubtably one of the most beautiful, luxurious properties in the Ski resort of Sainte Foy Tarentaise.

Built in 2006 by a local artisan builder.

Constructed to the highest standards with a full traditional wood beamed ceiling, It is clad in stone sourced locally from the Tarentaise valley.

The Chalet is located in a truly beautiful location right at the top of the resort and facing south with fantastic access to the ski slopes and a perfect view of Mount Pourri and the Aiguille Rouge.

The property has all the modern convenience, whilst oozing character being constructed with old and reclaimed materials to give a traditional cozy alpine chalet feel.

The chalet is a freehold property, with no lease obligations of any kind.

- The Chalet is Ski-in/ski-out at an altitude of 1575m
- The views are exceptional, Mount Pourri (3,779M) and the Aiguille Rouge (3,227M) are front and center of the view from the balcony and every window
- The finishes are unique, from the stone cladding to the internal reclaimed woods and the beautiful, beamed ceiling all locally crafted. There are some white plastered accent walls which have a unique traditional appearance of plaster over stone. The kitchen was made locally by an artisan company with white Corian style work surfaces . The ensuite bathrooms have Italian travertine tiles. The curtains and blinds were made by 'Arpin' the highly acclaimed artisan weaver in the Tarentaise Valley
- The Chalet has a Tylo brand traditional Sauna with