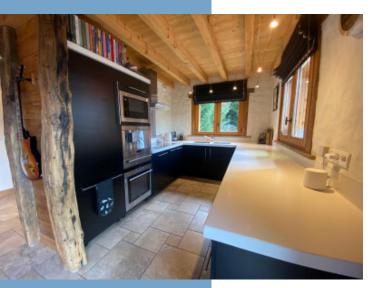

The chalet is a freehold property, with no lease obligations of any kind.

- The Chalet is Ski-in/ski-out at an altitude of 1575m
- The views are exceptional, Mount Pourri (3,779M) and the Aiguille Rouge (3,227M) are front and center of the view from the balcony and every window
- The finishes are unique, from the stone cladding to the internal reclaimed woods and the beautiful, beamed ceiling all locally crafted. There are some white plastered accent walls which have a unique traditional appearance of plaster over stone. The kitchen was made locally by an artisan company with white Corian style work surfaces . The ensuite bathrooms have Italian travertine tiles. The curtains and blinds were made by 'Arpin' the highly acclaimed artisan weaver in the Tarentaise Valley
- The Chalet has a Tylo brand traditional Sauna with