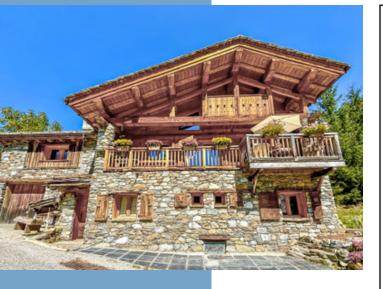

#### **DESCRIPTIF**

Undoubtably one of the most beautiful, luxurious properties in the Ski resort of Sainte Foy Tarentaise.

Built in 2006 by a local artisan builder.

Constructed to the highest standards with a full traditional wood beamed ceiling, It is clad in stone sourced locally from the Tarentaise valley.

The Chalet is located in a truly beautiful location right at the top of the resort and facing south with fantastic access to the ski slopes and a perfect view of Mount Pourri and the Aiguille Rouge.

The property has all the modern convenience, whilst oozing character being constructed with old and reclaimed materials to give a traditional cozy alpine chalet feel.

The chalet is a freehold property, with no lease obligations of any kind.

- The Chalet is Ski-in/ski-out at an altitude of 1575m
- The views are exceptional, Mount Pourri (3,779M) and the Aiguille Rouge (3,227M) are front and center of the view from the balcony and every window
- The finishes are unique, from the stone cladding to the internal reclaimed woods and the beautiful, beamed ceiling all locally crafted. There are some white plastered accent walls which have a unique traditional appearance of plaster over stone. The kitchen was made locally by an artisan company with white Corian style work surfaces . The ensuite bathrooms have Italian travertine tiles. The curtains and blinds were made by 'Arpin' the highly acclaimed artisan weaver in the Tarentaise Valley
- The Chalet has a Tylo brand traditional Sauna with