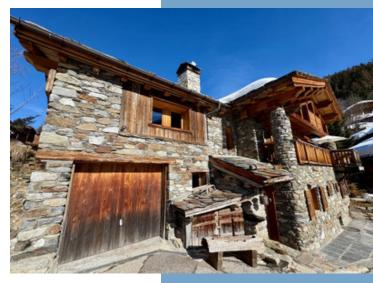

#### **DESCRIPTIF**

Undoubtably one of the most beautiful, luxurious properties in the Ski resort of Sainte Foy Tarentaise.

Built in 2006 by a local artisan builder.

Constructed to the highest standards with a full traditional wood beamed ceiling, It is clad in stone sourced locally from the Tarentaise valley.

The Chalet is located in a truly beautiful location right at the top of the resort and facing south with fantastic access to the ski slopes and a perfect view of Mount Pourri and the Aiguille Rouge.

The property has all the modern convenience, whilst oozing character being constructed with old and reclaimed materials to give a traditional cozy alpine chalet feel.

The chalet is a freehold property, with no lease obligations of any kind.

- The Chalet is Ski-in/ski-out at an altitude of 1575m
- The views are exceptional, Mount Pourri (3,779M) and the Aiguille Rouge (3,227M) are front and center of the view from the balcony and every window
- The finishes are unique, from the stone cladding to the internal reclaimed woods and the beautiful, beamed ceiling all locally crafted. There are some white plastered accent walls which have a unique traditional appearance of plaster over stone. The kitchen was made locally by an artisan company with white Corian style work surfaces . The ensuite bathrooms have Italian travertine tiles. The curtains and blinds were made by 'Arpin' the highly acclaimed artisan weaver in the Tarentaise Valley
- The Chalet has a Tylo brand traditional Sauna with