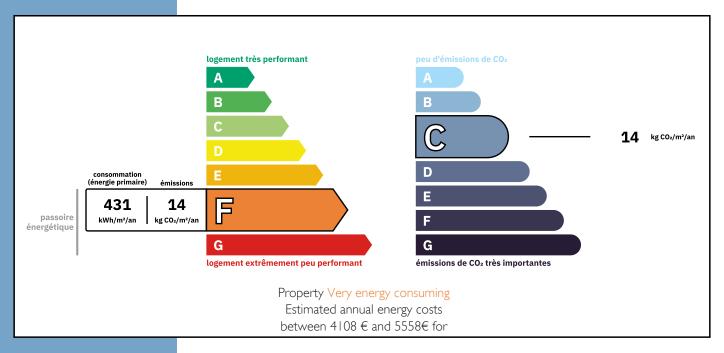

crafted. There are some white plastered accent walls which have a unique traditional appearance of plaster over stone. The kitchen was made locally by an artisan company with white Corian style work surfaces . The ensuite bathrooms have Italian travertine tiles. The curtains and blinds were made by 'Arpin' the highly acclaimed artisan weaver in the Tarentaise Valley
- The Chalet has a Tylo brand traditional Sauna with







More Online:

https://leggettprestige.com/luxury-property-for-sale/view/A32014JQB73 COMPLETE FILE AND PHOTO ON REQUEST EXCEPTIONAL SKI CHALET IN HIGHLY SOUGHT AFTER ARE OF STE FOY RESORT, SKI IN SI OUT Information about risks to which this property is exposed is available on the Géorisques website: https://www.georisques.gouv.fr/

Ref: A32014JQB73

## **ENERGIE-DPE**



### NOTICE

Leggetts, their client and any joint agents give notice that:

- I: Quoted prices are subject to fluctuations in exchangerates. Please contact an agent for an up-to-date price. They are not authorised to make or give any representations or warranties in relation to the property either here or elsewhere, either on their own behalf or on behalf of their client or otherwise. They assume no responsibility for any statement that may be made in these particulars. These particulars do not form part of any offer or contract and must not be relied upon as statements or representations of fact. In particular they neither have nor assume responsibility for any statement concerning the financial arrangements or the commercial scheme which may be made available by their clients or others