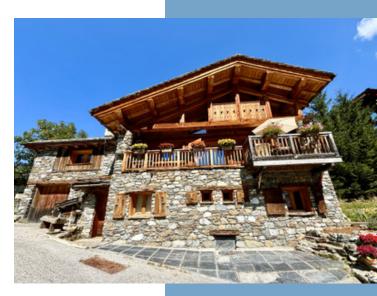

EXCEPTIONAL SKI CHALET IN HIGHLY SOUGHT AFTER AREA OF STE FOY RESORT. SKI IN SKI OUT www.leggettprestige.com

EXCEPTIONAL SKI CHALET IN HIGHLY SOUGHT AFTER AREA OF STE FOY RESORT, SKI IN SKI OI IT

EXCEPTIONAL SKI
CHALET IN HIGHLY
SOUGHT AFTER AREA OF
STE FOY RESORT. SKI IN
SKI OUT...

Ref: A32014JQB73

#### **DESCRIPTIF**

Undoubtably one of the most beautiful, luxurious properties in the Ski resort of Sainte Foy Tarentaise.

Built in 2006 by a local artisan builder.

Constructed to the highest standards with a full traditional wood beamed ceiling, It is clad in stone sourced locally from the Tarentaise valley.

The Chalet is located in a truly beautiful location right at the top of the resort and facing south with fantastic access to the ski slopes and a perfect view of Mount Pourri and the Aiguille Rouge.

The property has all the modern convenience, whilst oozing character being constructed with old and reclaimed materials to give a traditional cozy alpine chalet feel.