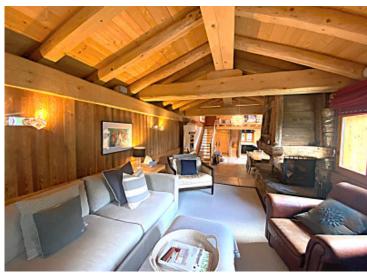

#### **DESCRIPTIF**

Undoubtably one of the most beautiful, luxurious properties in the Ski resort of Sainte Foy Tarentaise.

Built in 2006 by a local artisan builder.

Constructed to the highest standards with a full traditional wood beamed ceiling, It is clad in stone sourced locally from the Tarentaise valley.

The Chalet is located in a truly beautiful location right at the top of the resort and facing south with fantastic access to the ski slopes and a perfect view of Mount Pourri and the Aiguille Rouge.

The property has all the modern convenience, whilst oozing character being constructed with old and reclaimed materials to give a traditional cozy alpine chalet feel.

The chalet is a freehold property, with no lease obligations of any kind.

- The Chalet is Ski-in/ski-out at an altitude of 1575m
- The views are exceptional, Mount Pourri (3,779M) and the Aiguille Rouge (3,227M) are front and center of the view from the balcony and every window
- The finishes are unique, from the stone cladding to the internal reclaimed woods and the beautiful, beamed ceiling all locally crafted. There are some white plastered accent walls which have a unique traditional appearance of plaster over stone. The kitchen was made locally by an artisan company with white Corian style work surfaces . The ensuite bathrooms have Italian travertine tiles. The curtains and blinds were made by 'Arpin' the highly acclaimed artisan weaver in the Tarentaise Valley
- The Chalet has a Tylo brand traditional Sauna with