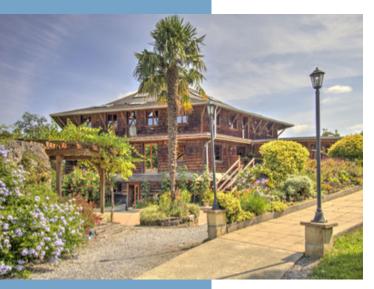

Just behind the maison-de-maître is a two-storey barn used as offices and for storage. Adjoining the barn is a shop and café, which conforms to ERP and PMR regulations.

The private event space  $(1,300 m^2)$  is a huge two-storey hexagonal building with a gallery and is located at the far end of the landscaped grounds.