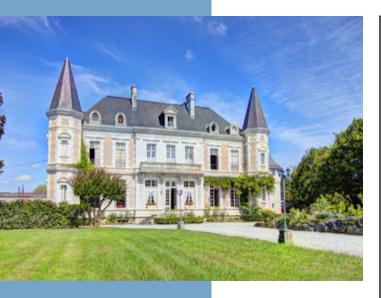

Located halfway between the mountains and the sea, this amazing

Located halfway between the mountains and the sea, this amazing property has fantastic potential! Set in 7.3 hectares of landscaped gardens and bio-farmland, the property comprises a 19th-century château, an 18th-century maison-de-maître (renovation started), a farm shop & café, a professional bakery, a two-storey barn and an

#### DESCRIPTIF

•••

Situated on the outskirts of a peaceful Béamaise village near Navarrenx, this delightful property creates its own private hamlet with a château, a maison-de-maître, a barn, a shop and a huge private event space.

Built during the 19th century as a "Folie" (a building for the proprietor's amusement), the château incorporates many fashionable 18th-century architectural features, such as an elegant perron and two polygonal towers on the façade. The château is in need of modernising and redecorating, and perhaps some changes to the layout of the rooms.