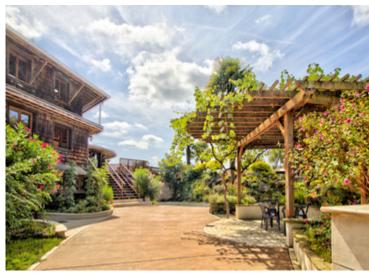

Just behind the maison-de-maître is a two-storey barn used as offices and for storage. Adjoining the barn is a shop and café, which conforms to ERP and PMR regulations.

The private event space  $(1,300 m^2)$  is a huge two-storey hexagonal building with a gallery and is located at the far end of the landscaped grounds.