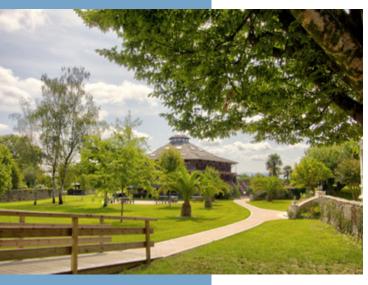

Just behind the maison-de-maître is a two-storey barn used as offices and for storage. Adjoining the barn is a shop and café, which conforms to ERP and PMR regulations.

The private event space  $(1,300 m^2)$  is a huge two-storey hexagonal building with a gallery and is located at the far end of the landscaped grounds.