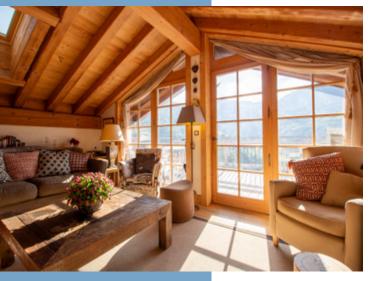

The top floor boasts an inviting open-plan living area with a cozy lounge, a fireplace, a fully equipped kitchen, and a dining area, all under a stunning timber structure. The space opens onto a generous  $17m^2$  terrace, ideal for outdoor dining and relaxing and boasting panoramic views of the surrounding mountains. A guest WC and cloakroom complete this level.