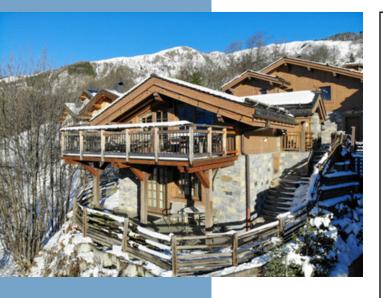

Mountain view

\*Price based on current exchange rate which is subject to change

- Ski Chalet
- 4 Bedrooms
- Open plan living
- St Martin de Belleville
- Garage

This beautifully crafted chalet of over 165sqm is situated in the heart of the authentic alpine ski village of Saint Martin de Belleville in the Three Valleys. Built in 2009 by a renowned local developer, this chalet offers modern comfort, a charming Alpine design, in a privileged location just a short stroll to the restaurants and ski lifts of Saint Martin

DESCRIPTIF

Positioned in the heart of Saint Martin de Belleville, this property is a rare opportunity of a 4-bedroom ski chalet offering the perfect combination of Alpine charm and modern luxury. Constructed by a reputable local developer in 2008-2009, this chalet is part of an exclusive cluster of three chalets in a small development named "Les Chalets de la Duche". Spanning 165m² of habitable living with an additional 11sqm of useable space under 1m80, this chalet over three floor is perfect for families and groups seeking a comfortable mountain retreat within just 400 metres flat stroll to the ski lifts of Saint Martin.