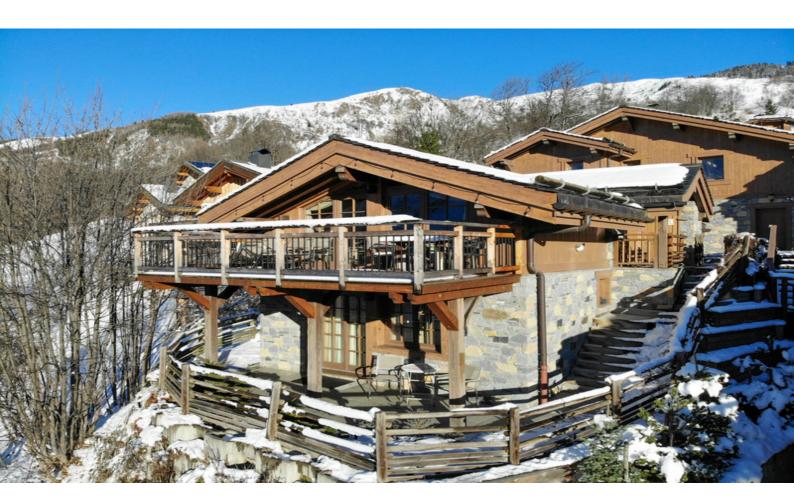

Mountain view

\*Price based on current exchange rate which is subject to change

- Ski Chalet
- 4 Bedrooms
- Open plan living
- St Martin de Belleville
- Garage

This beautifully crafted chalet of over 165sqm is situated in the heart of the authentic alpine ski village of Saint Martin de Belleville in the Three Valleys. Built in 2009 by a renowned local developer, this chalet offers modern comfort, a charming Alpine design, in a privileged location just a short stroll to the restaurants and ski lifts of Saint Martin

DESCRIPTIF

Positioned in the heart of Saint Martin de Belleville, this property is a rare opportunity of a 4-bedroom ski chalet offering the perfect combination of Alpine charm and modern luxury. Constructed by a reputable local developer in 2008-2009, this chalet is part of an exclusive cluster of three chalets in a small development named "Les Chalets de la Duche". Spanning 165m² of habitable living with an additional 11sqm of useable space under 1m80, this chalet over three floor is perfect for families and groups seeking a comfortable mountain retreat within just 400 metres flat stroll to the ski lifts of Saint Martin.

The top floor boasts an inviting open-plan living area with a cozy lounge, a fireplace, a fully equipped kitchen, and a dining area, all under a stunning timber structure. The space opens onto a generous  $17m^2$  terrace, ideal for outdoor dining and relaxing and boasting panoramic views of the surrounding mountains. A guest WC and cloakroom complete this level.