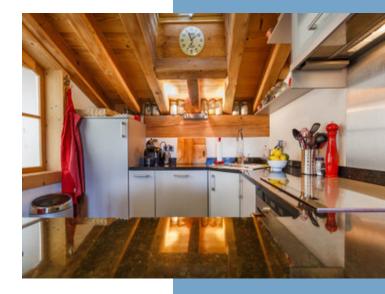

The top floor boasts an inviting open-plan living area with a cozy lounge, a fireplace, a fully equipped kitchen, and a dining area, all under a stunning timber structure. The space opens onto a generous  $17m^2$  terrace, ideal for outdoor dining and relaxing and boasting panoramic views of the surrounding mountains. A guest WC and cloakroom complete this level.