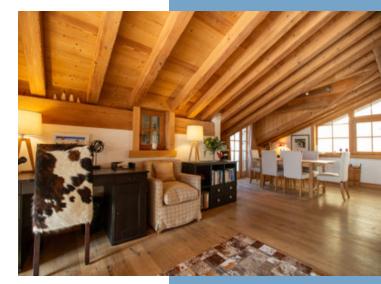

The top floor boasts an inviting open-plan living area with a cozy lounge, a fireplace, a fully equipped kitchen, and a dining area, all under a stunning timber structure. The space opens onto a generous  $17m^2$  terrace, ideal for outdoor dining and relaxing and boasting panoramic views of the surrounding mountains. A guest WC and cloakroom complete this level.