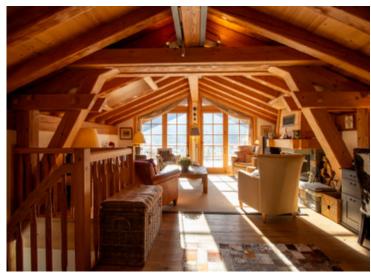

The top floor boasts an inviting open-plan living area with a cozy lounge, a fireplace, a fully equipped kitchen, and a dining area, all under a stunning timber structure. The space opens onto a generous  $17m^2$  terrace, ideal for outdoor dining and relaxing and boasting panoramic views of the surrounding mountains. A guest WC and cloakroom complete this level.