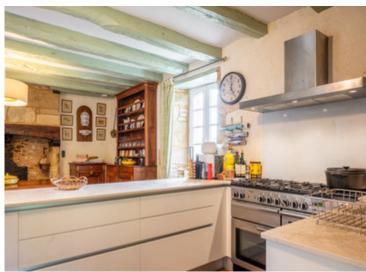

The first house has 200 m<sup>2</sup> of living space, is spread over three levels, and includes on its ground floor a spacious kitchen/dining room, a charm full living room with fireplace and a master bedroom with en suite shower room. On its lower floor (garden level) and upstairs you will find five further bedrooms, three bathrooms and a toilet.

The second house comprises a kitchen, dining room and large lounge on the ground floor. Upstairs are three bedrooms, a bathroom and a separate toilet.

The third stone building closes off this large courtyard and is currently used as a large games and leisure area with billiards, table football and reading areas. The first floor is currently used as a large dormitory, but the use of this building could be reviewed as it offers numerous possibilities!