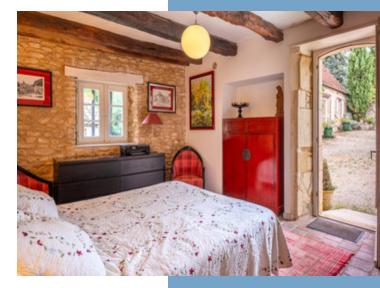

The first house has 200 m<sup>2</sup> of living space, is spread over three levels, and includes on its ground floor a spacious kitchen/dining room, a charm full living room with fireplace and a master bedroom with en suite shower room. On its lower floor (garden level) and upstairs you will find five further bedrooms, three bathrooms and a toilet.

The second house comprises a kitchen, dining room and large lounge on the ground floor. Upstairs are three bedrooms, a bathroom and a separate toilet.

The third stone building closes off this large courtyard and is currently used as a large games and leisure area with billiards, table football and reading areas. The first floor is currently used as a large dormitory, but the use of this building could be reviewed as it offers numerous possibilities!