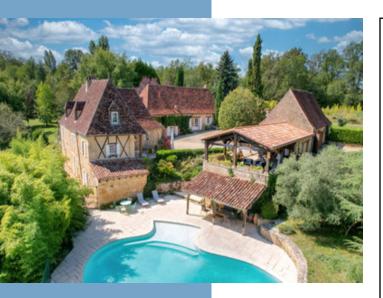

SET OF THREE STONE BUILDINGS, SWIMMING POOL, TERRACES, MEADOWS AND WOODLAND.

www.leggettprestige.com

SET OF THREE STONE BUILDINGS, SWIMMING POOL, TERRACES, MEADOWS AND

#### **DESCRIPTIF**

A former 18th century coaching inn and forge, this charming property comprises three stone buildings on the heights of a small village typical of the Périgord region is appears ideal for hosting and sharing memorable moments...

A large (70 m²) covered terrace invites you to relax on long summer days, overlooking the pool area below, which is ideally located, being both central to the property and set back from the courtyard. This area has its own covered terrace as well as an enclosed space that can be used as a pool house, separate office or additional spare bedroom.