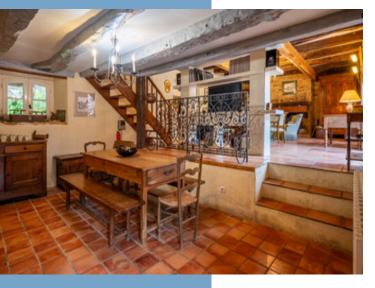

The first house has 200 m<sup>2</sup> of living space, is spread over three levels, and includes on its ground floor a spacious kitchen/dining room, a charm full living room with fireplace and a master bedroom with en suite shower room. On its lower floor (garden level) and upstairs you will find five further bedrooms, three bathrooms and a toilet.

The second house comprises a kitchen, dining room and large lounge on the ground floor. Upstairs are three bedrooms, a bathroom and a separate toilet.

The third stone building closes off this large courtyard and is currently used as a large games and leisure area with billiards, table football and reading areas. The first floor is currently used as a large dormitory, but the use of this building could be reviewed as it offers numerous possibilities!