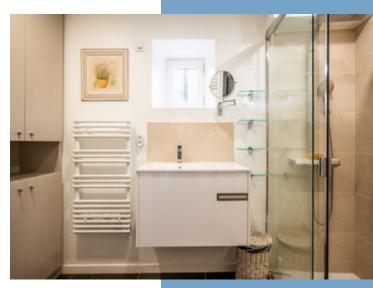

The first house has 200 m<sup>2</sup> of living space, is spread over three levels, and includes on its ground floor a spacious kitchen/dining room, a charm full living room with fireplace and a master bedroom with en suite shower room. On its lower floor (garden level) and upstairs you will find five further bedrooms, three bathrooms and a toilet.

The second house comprises a kitchen, dining room and large lounge on the ground floor. Upstairs are three bedrooms, a bathroom and a separate toilet.

The third stone building closes off this large courtyard and is currently used as a large games and leisure area with billiards, table football and reading areas. The first floor is currently used as a large dormitory, but the use of this building could be reviewed as it offers numerous possibilities!