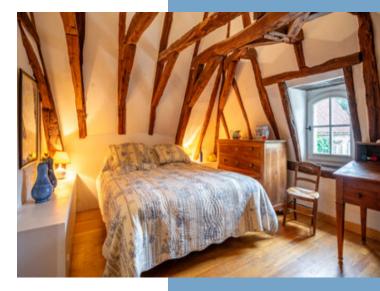

The first house has 200 m<sup>2</sup> of living space, is spread over three levels, and includes on its ground floor a spacious kitchen/dining room, a charm full living room with fireplace and a master bedroom with en suite shower room. On its lower floor (garden level) and upstairs you will find five further bedrooms, three bathrooms and a toilet.

The second house comprises a kitchen, dining room and large lounge on the ground floor. Upstairs are three bedrooms, a bathroom and a separate toilet.

The third stone building closes off this large courtyard and is currently used as a large games and leisure area with billiards, table football and reading areas. The first floor is currently used as a large dormitory, but the use of this building could be reviewed as it offers numerous possibilities!