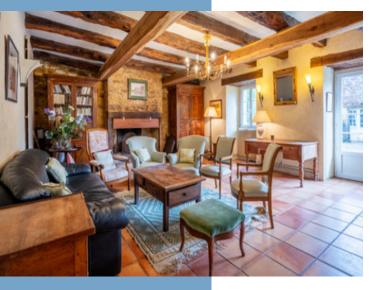

The first house has 200 m<sup>2</sup> of living space, is spread over three levels, and includes on its ground floor a spacious kitchen/dining room, a charm full living room with fireplace and a master bedroom with en suite shower room. On its lower floor (garden level) and upstairs you will find five further bedrooms, three bathrooms and a toilet.

The second house comprises a kitchen, dining room and large lounge on the ground floor. Upstairs are three bedrooms, a bathroom and a separate toilet.

The third stone building closes off this large courtyard and is currently used as a large games and leisure area with billiards, table football and reading areas. The first floor is currently used as a large dormitory, but the use of this building could be reviewed as it offers numerous possibilities!