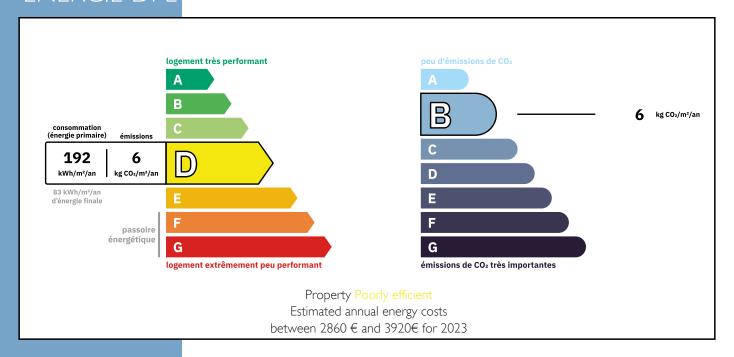

below, which is ideally located, being both central to the property and set back from the courtyard. This area has its own covered terrace as well as an enclosed space that can be used as a pool house, separate office or additional spare bedroom.

Several other terraces, a large wooded parking area with capacity for 14 cars and a large 70 m<sup>2</sup> garage at the back, and mor







More Online:

https://leggettprestige.com/luxury-property-for-sale/view/A32095BD24 COMPLETE FILE AND PHOTO ON REQUEST SET OF THREE STONE
BUILDINGS, SWIMMING POC
TERRACES, MEADOWS AND
WOOD! AND

Information about risks to which this property is exposed is available on the Géorisques website : <a href="https://www.georisques.gouv.fr/">https://www.georisques.gouv.fr/</a>

Ref: A32095BD24

## **ENERGIE-DPE**



### NOTICE

Leggetts, their client and any joint agents give notice that:

- I: Quoted prices are subject to fluctuations in exchangerates. Please contact an agent for an up-to-date price. They are not authorised to make or give any representations or warranties in relation to the property either here or elsewhere, either on their own behalf or on behalf of their client or otherwise. They assume no responsibility for any statement that may be made in these particulars. These particulars do not form part of any offer or contract and must not be relied upon as statements or representations of fact. In particular they neither have nor assume responsibility for any statement concerning the financial arrangements or the commercial scheme which may be made available by their clients or others