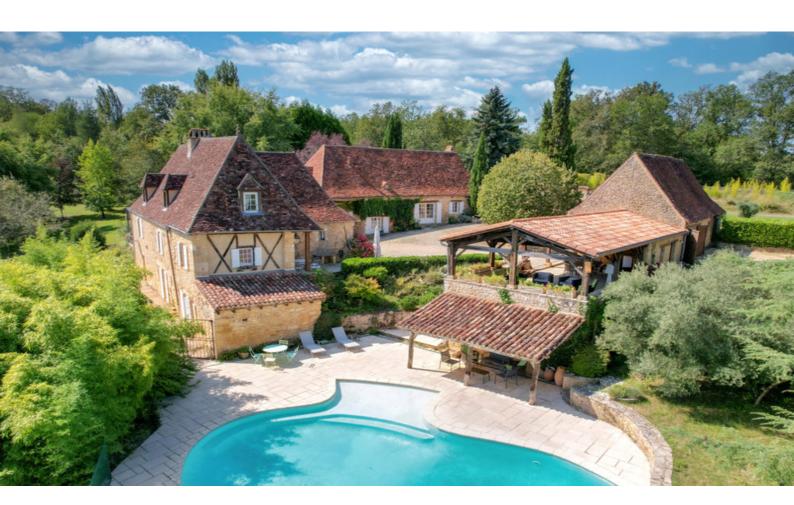

SET OF THREE STONE BUILDINGS, SWIMMING POOL, TERRACES, MEADOWS AND WOODLAND.

www.leggettprestige.com

SET OF THREE STONE BUILDINGS, SWIMMING POOL, TERRACES, MEADOWS AND

#### **DESCRIPTIF**

A former 18th century coaching inn and forge, this charming property comprises three stone buildings on the heights of a small village typical of the Périgord region is appears ideal for hosting and sharing memorable moments...

A large (70 m²) covered terrace invites you to relax on long summer days, overlooking the pool area below, which is ideally located, being both central to the property and set back from the courtyard. This area has its own covered terrace as well as an enclosed space that can be used as a pool house, separate office or additional spare bedroom.

Several other terraces, a large wooded parking area with capacity for 14 cars and a large 70 m<sup>2</sup> garage at the back, and mor

More Online:

https://leggettprestige.com/luxury-property-for-sale/view/A32095BD24 COMPLETE FILE AND PHOTO ON REQUEST SET OF THREE STONE
BUILDINGS, SWIMMING POC
TERRACES, MEADOWS AND
WOOD! AND