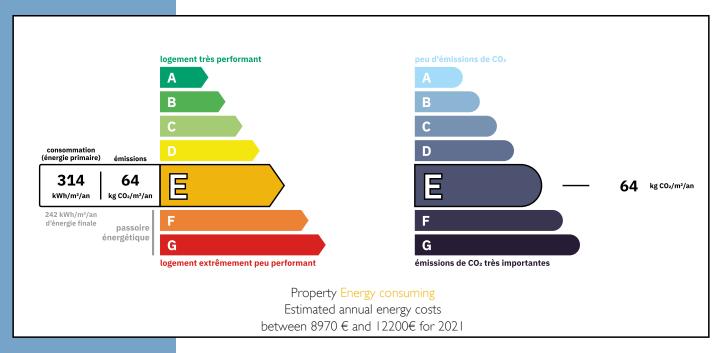

you this stunning property.

The living space is distributed as follows:

#### Ground floor:

In the newer part: an entrance hallway (17  $\text{m}^2$ ), a spacious living room (76  $\text{m}^2$ ), a kitchen with pantry (10

#### More Online:

https://leggettprestige.com/luxury-property-for-sale/view/A32142EKO84 <u>COMPLETE FILE AND PHOTO ON REQUEST</u> PARADISE IN THE
LUBERON - EXCEPTIONAL
PROPERTY OF STYLE,
LUXURY, COMFORT,
SPACE AND STUNNING
SURROUN...

Ref: A32142EKO84







PARADISE IN THE LUBERON EXCEPTIONAL PROPERTY OF STYLE, LUXURY, COMFORT, SPACE AND STUNNING SURROUN Information about risks to which this property is exposed is available on the Géorisques website : <a href="https://www.georisques.gouv.fr/">https://www.georisques.gouv.fr/</a>

Ref: A32142EKO84

## **ENERGIE-DPE**



## NOTICE

Leggetts, their client and any joint agents give notice that:

- I: Quoted prices are subject to fluctuations in exchangerates. Please contact an agent for an up-to-date price. They are not authorised to make or give any representations or warranties in relation to the property either here or elsewhere, either on their own behalf or on behalf of their client or otherwise. They assume no responsibility for any statement that may be made in these particulars. These particulars do not form part of any offer or contract and must not be relied upon as statements or representations of fact. In particular they neither have nor assume responsibility for any statement concerning the financial arrangements or the commercial scheme which may be made available by their clients or others t