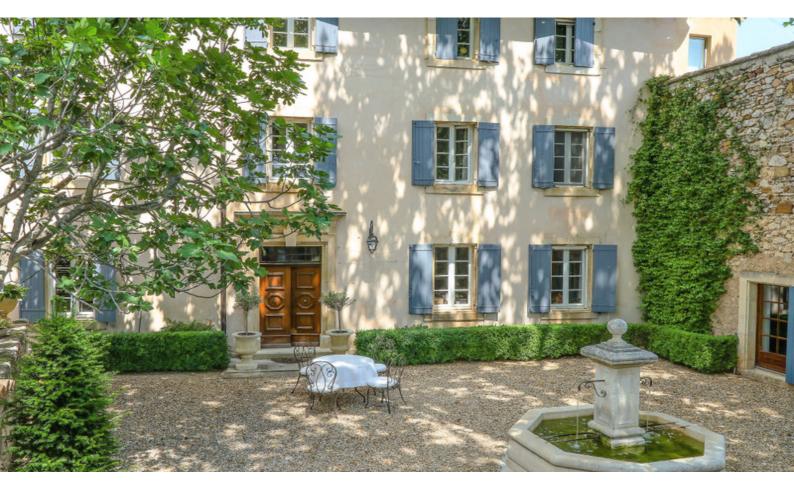

A majestic gate, a lovely lane of cypresses and a beautifully landscaped rose garden lead you to this exceptional bastide dating from 1790. Since the year 2000 and onwards it has been entirely renovated and beautifully decorated.

This bastide was constructed around 1780 and served initially as a tavern where horses and their riders found their rest and leasure. During the French revolution it has even been a convent. Since the year 2000 and onwards it has been entirely renovated and beautifully decorated.

For years the four bedrooms en suite have served as a luxury bed & breakfast, but nowadays it is a private outstanding property with all sorts of features to make your life comfortable.

Ideal for a family home, a holiday home, a business, for organizing events etcetera, the possibilities are endless.