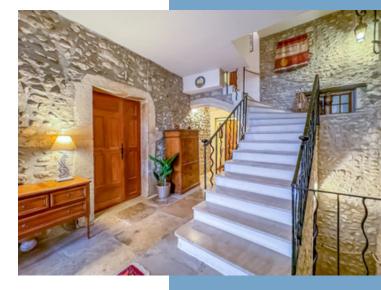

#### DESCRIPTIF

This cozy home, nestled in the tranquility of a picturesque medieval village, offers a unique opportunity for those who appreciate exquisite stonework and seek charm and authenticity.

The spacious entrance, featuring an ancient flagstone floor and sheltered by an archway made from stones of the old Visan chateau, leads to a stone staircase and a warm, bright living room adorned with exposed beams and a stunning period fireplace equipped with a wood-burning stove.