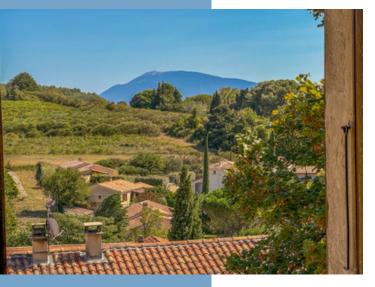

Each room offers a unique, breathtaking view of the verdant countryside and vineyards or of the picturesque village streets.

Between the first and second floors there's a third shower room with WC and a staircase leading to the cozy library/music room, where the remarkable exposed beams offer undeniable architectural cachet.

A large terrace with summer kitchen invites you to relax while enjoying the breathtaking view over the vineyards and Mont Ventoux.

The basement offers a laundry room and wine cellar.

A highlight of this property is in the second basement, where two large rooms with exposed stone walls and high ceilings offer a great opportunity