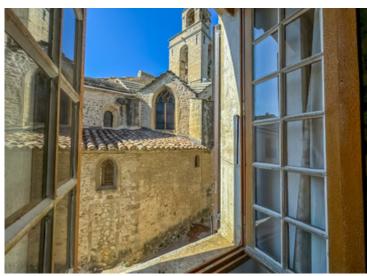

Each room offers a unique, breathtaking view of the verdant countryside and vineyards or of the picturesque village streets.

Between the first and second floors there's a third shower room with WC and a staircase leading to the cozy library/music room, where the remarkable exposed beams offer undeniable architectural cachet.