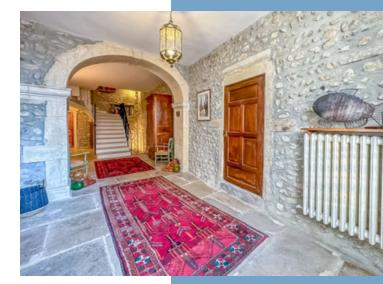

#### DESCRIPTIF

This cozy home, nestled in the tranquility of a picturesque medieval village, offers a unique opportunity for those who appreciate exquisite stonework and seek charm and authenticity.

The spacious entrance, featuring an ancient flagstone floor and sheltered by an archway made from stones of the old Visan chateau, leads to a stone staircase and a warm, bright living room adorned with exposed beams and a stunning period fireplace equipped with a wood-burning stove.