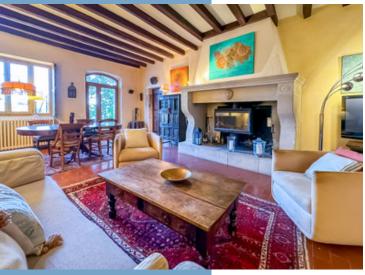

#### DESCRIPTIF

This cozy home, nestled in the tranquility of a picturesque medieval village, offers a unique opportunity for those who appreciate exquisite stonework and seek charm and authenticity.

The spacious entrance, featuring an ancient flagstone floor and sheltered by an archway made from stones of the old Visan chateau, leads to a stone staircase and a warm, bright living room adorned with exposed beams and a stunning period fireplace equipped with a wood-burning stove.

As you proceed, you'll discover a separate dining room with its own fireplace and a charming Provençal kitchen that opens onto a large terrace with panoramic views.

Upstairs, the landing leads to three spacious bedrooms with traditional tiled floors, exposed beams, and high ceilings. There is also a bathroom with bathtub, a shower room with toilet, and a study.